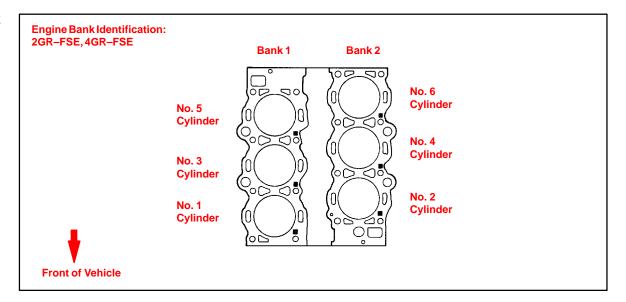

#### Introduction

This service bulletin provides information on the proper identification of engine bank 1 and engine bank 2 for correct A/F sensor and oxygen sensor replacement.

This bulletin contains information that identifies engine bank 1 and engine bank 2 on the following engines: 2GR-FE, 2GR-FSE, 4GR-FSE, 2JZ-GE, 1MZ-FE, 3MZ-FE, 1UR-FSE, 3UR-FE, 1UZ-FE, 2UZ-FE, and 3UZ-FE.

- Bank 1 (B1) refers to the bank that includes cylinder No. 1.
- Bank 2 (B2) refers to the bank opposite bank 1.
- Sensor 1 (S1) refers to the sensor that is located before the catalytic converters.
- Sensor 2 (S2) refers to the sensor that is located after the catalytic converters.

## Engine Bank Identification

Engine Bank Identification (Continued)

A/F and O2 Sensor Identification