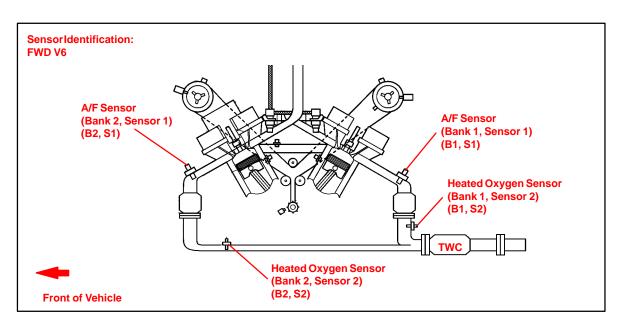

#### Introduction

This service bulletin provides information on the proper identification of engine bank 1 and engine bank 2 for correct A/F sensor and oxygen sensor replacement.

This bulletin contains information that identifies engine bank 1 and engine bank 2 on the following engines: 2GR-FE, 2GR-FSE, 4GR-FSE, 2JZ-GE, 1MZ-FE, 3MZ-FE, 1UR-FSE, 3UR-FE, 1UZ-FE, 2UZ-FE, and 3UZ-FE.

- Bank 1 (B1) refers to the bank that includes cylinder No. 1.
- Bank 2 (B2) refers to the bank opposite bank 1.
- Sensor 1 (S1) refers to the sensor that is located before the catalytic converters.
- Sensor 2 (S2) refers to the sensor that is located after the catalytic converters.

## Engine Bank Identification

Engine Bank Identification (Continued)

A/F and O2 Sensor Identification