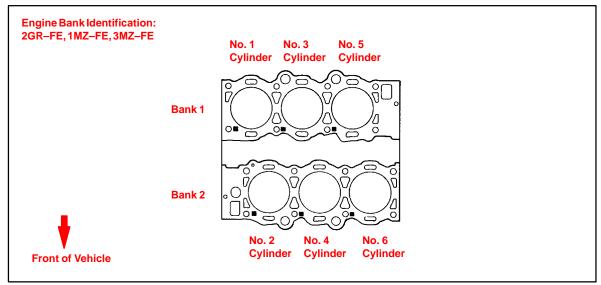

#### Introduction

This service bulletin provides information on the proper identification of engine bank 1 and engine bank 2 for correct A/F sensor and oxygen sensor replacement.

This bulletin contains information that identifies engine bank 1 and engine bank 2 on the following engines: 2GR-FE, 2GR-FSE, 4GR-FSE, 2JZ-GE, 1MZ-FE, 3MZ-FE, 1UR-FSE, 3UR-FE, 1UZ-FE, 2UZ-FE, and 3UZ-FE.

- Bank 1 (B1) refers to the bank that includes cylinder No. 1.
- Bank 2 (B2) refers to the bank opposite bank 1.
- Sensor 1 (S1) refers to the sensor that is located before the catalytic converters.
- Sensor 2 (S2) refers to the sensor that is located after the catalytic converters.

## Engine Bank Identification

Engine Bank Identification (Continued)

A/F and O2 Sensor Identification