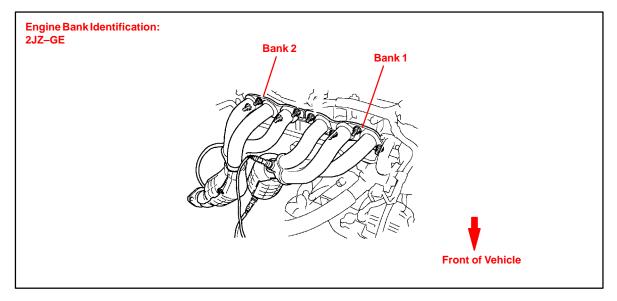

#### Introduction

This service bulletin provides information on the proper identification of engine bank 1 and engine bank 2 for correct A/F sensor and oxygen sensor replacement.

This bulletin contains information that identifies engine bank 1 and engine bank 2 on the following engines: 2GR-FE, 2GR-FSE, 4GR-FSE, 2JZ-GE, 1MZ-FE, 3MZ-FE, 1UR-FSE, 3UR-FE, 1UZ-FE, 2UZ-FE, and 3UZ-FE.

- Bank 1 (B1) refers to the bank that includes cylinder No. 1.
- Bank 2 (B2) refers to the bank opposite bank 1.
- Sensor 1 (S1) refers to the sensor that is located before the catalytic converters.
- Sensor 2 (S2) refers to the sensor that is located after the catalytic converters.

## Engine Bank Identification

Engine Bank Identification (Continued)

A/F and O2 Sensor Identification