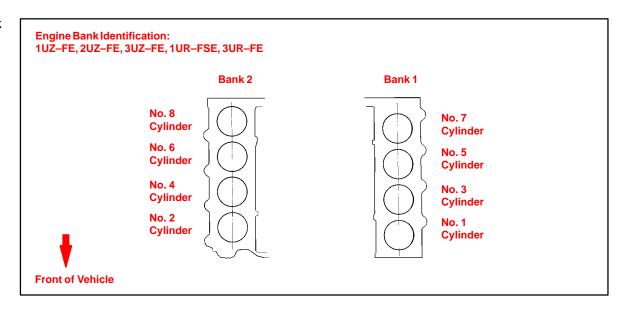

#### Introduction

This service bulletin provides information on the proper identification of engine bank 1 and engine bank 2 for correct A/F sensor and oxygen sensor replacement.

This bulletin contains information that identifies engine bank 1 and engine bank 2 on the following engines: 2GR-FE, 2GR-FSE, 4GR-FSE, 2JZ-GE, 1MZ-FE, 3MZ-FE, 1UR-FSE, 3UR-FE, 1UZ-FE, 2UZ-FE, and 3UZ-FE.

- Bank 1 (B1) refers to the bank that includes cylinder No. 1.
- Bank 2 (B2) refers to the bank opposite bank 1.
- Sensor 1 (S1) refers to the sensor that is located before the catalytic converters.
- Sensor 2 (S2) refers to the sensor that is located after the catalytic converters.

## Engine Bank Identification

Engine Bank Identification (Continued)

A/F and O2 Sensor Identification