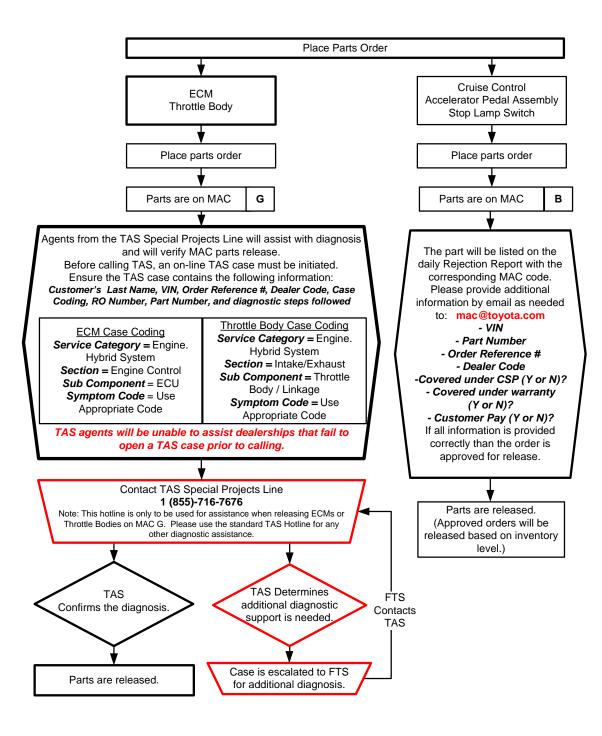

# CUSTOMER SUPPORT PROGRAM (CSP) ECONOMIC LOSS CLASS ACTION SETTLEMENT

08-01-2013

Bulletin 2013–18

Page 1 of 2

Recently, two new Manual Allocation Codes were implemented to administer the supply of certain inventory. The subject MAC B and MAC G were implemented with order release instructions located on the daily <u>"Back Order/TNT Status Report"</u>. The message indicates the following:

#### MAC B = Please email mac@toyota.com for release MAC G = Please call the TAS line for release at 1(855)-716-7676

In an effort to minimize confusion on the recent implementation of these codes and ensure that orders are released in a timely manner, detailed instructions are provided below for you to follow.

#### Order Process

- Dealer places order. Order suspends due to MAC G or MAC B
- Part is listed on the daily <u>"Back Order/TNT Status Report"</u> with the corresponding MAC code
  - o If MAC G, dealer contacts TAS line at 1 (855) 716-7676, a TAS case must be opened
    - o The TAS case must contain the following information:
      - ✓ VIN
      - ✓ Case coding
      - ✓ R.O number
      - ✓ Part Number
      - ✓ Order Reference
      - Dealer Code
      - ✓ Customer last name
      - ✓ Covered under CSP? Y or N
      - ✓ Covered under warranty? Y or N
      - ✓ Customer pay? Y or N
      - ✓ Identify Diagnostics steps followed (see flow chart)
- TAS confirms the diagnostic procedure and order is approved for release. Approved orders will be released based on inventory availability, **or**
- TAS requests additional diagnostics and contacts FTS. FTS responds to TAS for additional investigation before order is released.
  - o If MAC B, dealer provides the following information by email to mac@toyota.com
    - 🗸 VIN
      - ✓ Case coding
      - ✓ R.O number
      - ✓ Part Number
      - ✓ Order Reference
      - ✓ Dealer Code
    - ✓ Customer last name
    - $\checkmark \quad \mathsf{Covered} \ \mathsf{under} \ \mathsf{CSP?} \ \mathsf{Y} \ \mathsf{or} \ \mathsf{N}$
    - ✓ Covered under warranty? Y or N
    - ✓ Customer pay? Y or N
    - ✓ Identify Diagnostics steps followed (see flow chart)
  - If all information is provided correctly then order is approved for release
- Approved orders will be released based on inventory availability

If the order process is not followed <u>completely</u>, the order will not be filled and may be cancelled.