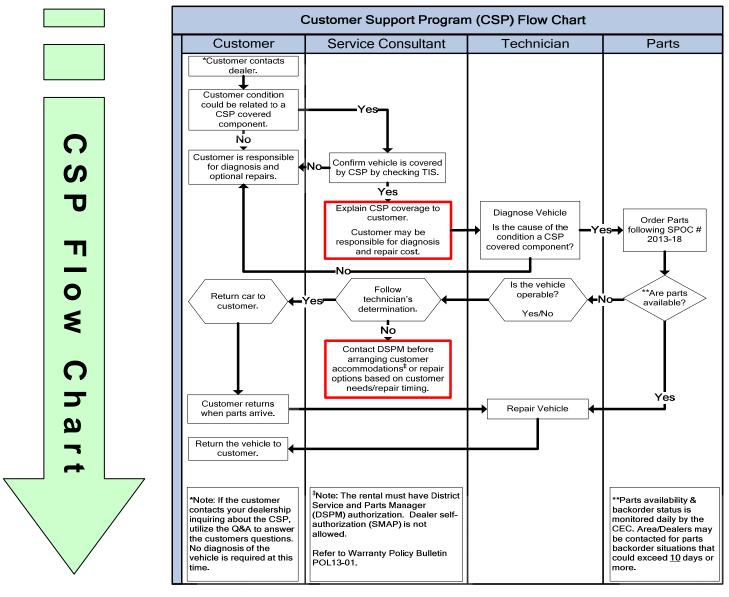

## Parts Ordering

The parts for this CSP will be placed on Manual Allocation Control (MAC). Please refer to the flowchart for additional information.

Please refer to the Technical Information System (TIS) and the appropriate Repair Manual for diagnostic and repair procedures.

## **Claim Processing**

Please refer to Warranty Policy Bulletin (Bulletin POL13-01) for claim processing instructions for this CSP. *All parts replaced for these repairs will be subject to parts recovery and warranty parts inspection.* 