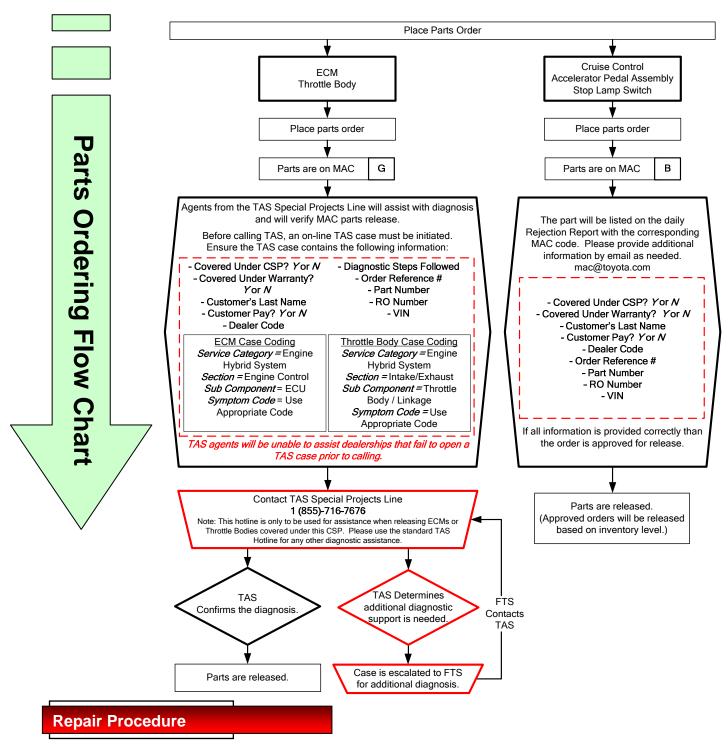

# CUSTOMER SUPPORT PROGRAM (CSP) ECONOMIC LOSS CLASS ACTION SETTLEMENT

08-01-2013

Bulletin 2013–18

Page 1 of 2

Recently, two new Manual Allocation Codes were implemented to administer the supply of certain inventory. The subject MAC B and MAC G were implemented with order release instructions located on the daily <u>"Back Order/TNT Status Report"</u>. The message indicates the following:

#### MAC B = Please email mac@toyota.com for release MAC G = Please call the TAS line for release at 1(855)-716-7676

In an effort to minimize confusion on the recent implementation of these codes and ensure that orders are released in a timely manner, detailed instructions are provided below for you to follow.

#### Order Process

- Dealer places order. Order suspends due to MAC G or MAC B
- Part is listed on the daily <u>"Back Order/TNT Status Report"</u> with the corresponding MAC code
  - o If MAC G, dealer contacts TAS line at 1 (855) 716-7676, a TAS case must be opened
    - o The TAS case must contain the following information:
      - ✓ VIN
      - ✓ Case coding
      - ✓ R.O number
      - ✓ Part Number
      - ✓ Order Reference
      - Dealer Code
      - ✓ Customer last name
      - ✓ Covered under CSP? Y or N
      - ✓ Covered under warranty? Y or N
      - ✓ Customer pay? Y or N
      - ✓ Identify Diagnostics steps followed (see flow chart)
- TAS confirms the diagnostic procedure and order is approved for release. Approved orders will be released based on inventory availability, **or**
- TAS requests additional diagnostics and contacts FTS. FTS responds to TAS for additional investigation before order is released.
  - o If MAC B, dealer provides the following information by email to mac@toyota.com
    - 🗸 VIN
      - ✓ Case coding
      - ✓ R.O number
      - ✓ Part Number
      - ✓ Order Reference
      - ✓ Dealer Code
    - ✓ Customer last name
    - $\checkmark \quad \mathsf{Covered} \ \mathsf{under} \ \mathsf{CSP?} \ \mathsf{Y} \ \mathsf{or} \ \mathsf{N}$
    - ✓ Covered under warranty? Y or N
    - ✓ Customer pay? Y or N
    - ✓ Identify Diagnostics steps followed (see flow chart)
  - If all information is provided correctly then order is approved for release
- Approved orders will be released based on inventory availability

If the order process is not followed <u>completely</u>, the order will not be filled and may be cancelled.