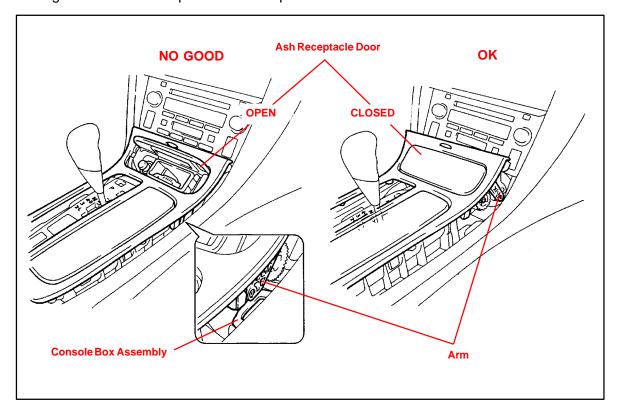

## PRECAUTION FOR CONSOLE PANEL **UPPER INSTALLATION**

Models:

Title:

'02 SC 430

When installing the console panel sub-assembly upper, be sure to close the ash receptacle door because the arm may interfere with the console box assembly and damage it if the ash receptacle door is open.