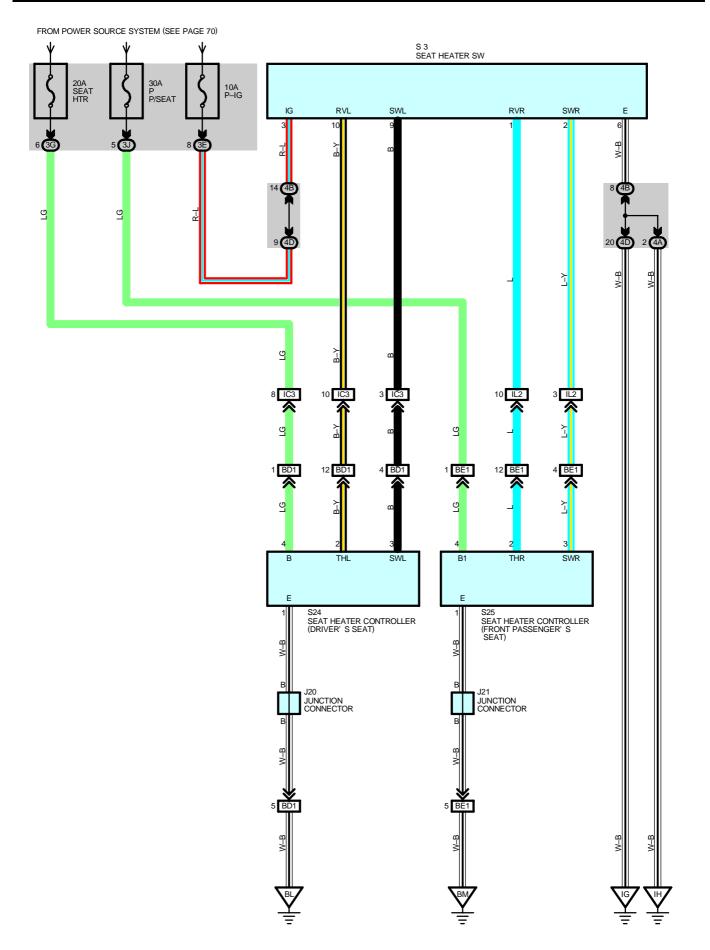

# **SEAT HEATER**

#### **S3 SEAT HEATER SW**

3–GROUND : Approx. **12** volts with ignition SW at **ON** or **ST** position 6–GROUND : Always continuity

#### S24 SEAT HEATER CONTROLLER (DRIVER'S SEAT)

4–GROUND : Approx. **12** volts with ignition SW at **ON** or **ST** position

1-GROUND : Always continuity

#### S25 SEAT HEATER CONTROLLER (FRONT PASSENGER'S SEAT)

4-GROUND : Always approx. 12 volts

1–GROUND : Always continuity

# O : PARTS LOCATION

| Code | See Page | Code | See Page | Code | See Page |
|------|----------|------|----------|------|----------|
| J20  | 56       | S3   | 51       | S25  | 56       |
| J21  | 56       | S24  | 56       |      |          |

## : JUNCTION BLOCK AND WIRE HARNESS CONNECTOR

| Code | See Page | Junction Block and Wire Harness (Connector Location)               |
|------|----------|--------------------------------------------------------------------|
| 3E   | - 34     | Instrument Panel Wire and Passenger Side J/B (Right Kick Panel)    |
| 3G   |          |                                                                    |
| 3J   | 35       | Floor Wire and Passenger Side J/B (Right Kick Panel)               |
| 4A   | 38       | Instrument Panel Wire and Center J/B (Upper Side of the Glove Box) |
| 4B   |          |                                                                    |
| 4D   |          |                                                                    |

### : CONNECTOR JOINING WIRE HARNESS AND WIRE HARNESS

| Code | See Page | Joining Wire Harness and Wire Harness (Connector Location)           |
|------|----------|----------------------------------------------------------------------|
| IC3  | 60       | Instrument Panel Wire and Floor No.2 Wire (Left Kick Panel)          |
| IL2  | 62       | Instrument Panel Wire and Floor Wire (Right Kick Panel)              |
| BD1  | 66       | Floor No.2 Wire and Front Seat LH Wire (Under the Driver's Seat)     |
| BE1  | 66       | Floor Wire and Front Seat RH Wire (Under the Front Passenger's Seat) |

# 7 : GROUND POINTS

| Code | See Page | Ground Points Location           |
|------|----------|----------------------------------|
| IG   | 60       | LH Side of the Steering Column   |
| IH   | 60       | Under the Steering Column        |
| BL   | 64       | Under the Driver's Seat          |
| BM   | 64       | Under the Front Passenger's Seat |