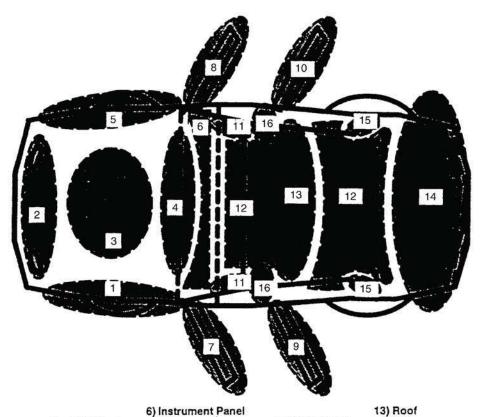

## Printer-Ready Version (Use Browser Print Button) - <u>Click Here</u> for Full-Size Version

Fig. 2: Ground Numbers & Locations (2001 & Prior Model Years)

| 1) Left Fender G100 Front Of Fender G102 On Shock Tower G104 Rear Of Fender 2) Front of Vehicle                                                                                                                                                                                                                                                                                      |
|--------------------------------------------------------------------------------------------------------------------------------------------------------------------------------------------------------------------------------------------------------------------------------------------------------------------------------------------------------------------------------------|
| G106 Behind Left Headlight G107 Behind Right Headlight G108 Left Radiator Support G109 Right Radiator Support                                                                                                                                                                                                                                                                        |
| 3) Engine G110 Left Front Of Engine G111 Left Front Behind Battery G112 Left Side Of Engine G114 Left Rear Of Engine G115 Rear Of Engine G117 Right Rear Of Engine G119 Right Front Of Engine G120 Right Side Of Engine G120 Front Of Engine G120 Front Of Engine G121 Left Underside Of Hood G122 Right Underside Of Hood G123 Right Underside Of Hood G129 Top Center Of Transaxle |
| 4) Safety Wall G116 Left Side Of Safety Wall G121 Center Of Safety Wall G123 Right Side Of Safety Wall  5) Right Fender G101 Front Of Fender G103 On Shock Tower G105 Rear Of Fender                                                                                                                                                                                                 |

| o, mod diname, and                  |
|-------------------------------------|
| G200 Left Kick Panel                |
| G201 Right Side Of I/P              |
| G202 Left Side Of I/P               |
| G203 Right Kick Panel               |
| G204 Left Rear Of Steering Support  |
| G205 Right Rear Of Steering Support |
| G206 Center Of I/P                  |
| G207 Top Of Steering Column         |
| 7) Left Front Door                  |
| G500 Left Front Door                |
| 8) Right Front Door                 |
| G600 Right Front Door               |
| 9) Left Rear Door                   |
| G700 Left Rear Door                 |
| 10) Right Rear Door                 |
| G800 Right Rear Door                |
| 11) "A" Pillars                     |
| G900 Left "A" Pillar                |
| G901 Right "A" Pillar               |
| 12) Passenger Compartment           |
| G300 Below Left Front Seat          |
| G301 Below Right Front Seat         |
| G302 Below Center Console           |
| G303 Below Right Rear Seat          |
| G304 Below Left Rear Seat           |
| G306 Below Center Of Rear Seat      |
| G307 Below Right Rear Window        |
| G309 Left Front Door Sill           |
| G310 Behind Right Rear Seat         |
| G311 Center Of Rear Shelf           |

G312 . . . . . Behind Left Rear Seat

| 13) 1001                                                                               |
|----------------------------------------------------------------------------------------|
| G902 Left Front Of Root                                                                |
| G903 Right Front Of Roof                                                               |
| G906 Left Rear Of Root                                                                 |
| G907 Right Rear Of Root                                                                |
| G908 Center Front Of Roof                                                              |
| G909 Center Rear Of Roof                                                               |
| 14) Rear Of Vehicle                                                                    |
| G400 Left Front Side Of Trunk                                                          |
| G401 Right Front Side Of Trunk                                                         |
| G402 Left Rear Wheelwell                                                               |
| G403 Right Rear Wheelwell                                                              |
| G404 Left Rear Side Of Trunk                                                           |
| G405 Right Rear Side Of Trunk                                                          |
| G406 Center Rear Of Trunk Lic                                                          |
| G407 Center Rear Of Trunk                                                              |
|                                                                                        |
| G408 Center Front Of Trunk                                                             |
| G409 Rear Of Cargo Bed                                                                 |
| 15) "C" Pillars                                                                        |
| G904 Left "C" Pilla                                                                    |
| G905 Right "C" Pilla                                                                   |
| 16) "B" Pillars                                                                        |
| G305 Right "B" Pilla                                                                   |
| G308 Left "B" Pilla                                                                    |
| - विकास के विकास के नाम के कार का का किया है के कि |
|                                                                                        |
|                                                                                        |
|                                                                                        |