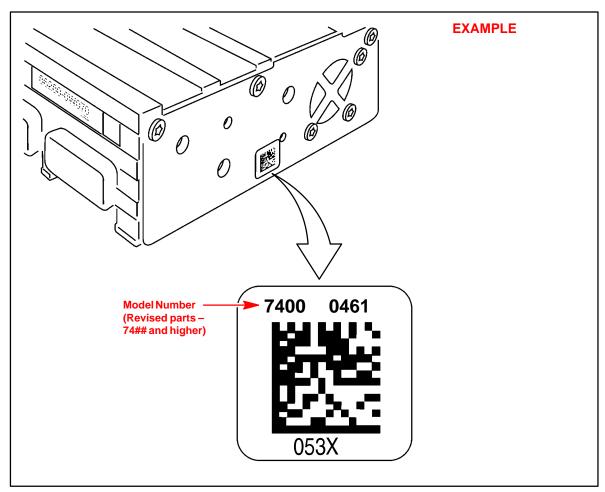

# Parts Identification

The **model numbers** of the improved parts are **74##** and higher.