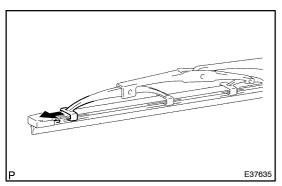

#### 2. REMOVE WIPER RUBBER LH

- (a) Remove the front wiper rubber LH from the front wiper blade LH.
- (b) Remove the 2 wiper rubber backing plates from the wiper rubber LH.