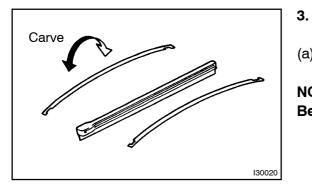

### INSTALL WIPER RUBBER LH

(a) Install the 2 wiper rubber backing plates to the wiper rubber LH.

6603W-01

NOTICE:

Be careful not to install the packing plate back or front.

(b) Install the wiper rubber LH in the way that the head part (Longer side) of the wiper rubber faces the arm axle side.NOTICE:

Push in the front wiper blade into the grooves of the wiper rubber to completely engage them.