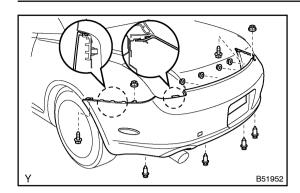

## 15. REMOVE REAR BUMPER COVER

- (a) Remove the 4 clips.
- (b) Remove the 2 screws and 6 nuts.
- (c) Remove the hook and rear bumper cover.
- (d) Remove the license plate lamp bulb.
- (e) Disconnect the back-up lamp connector.
- (f) Disconnect the side marker lamp connector.