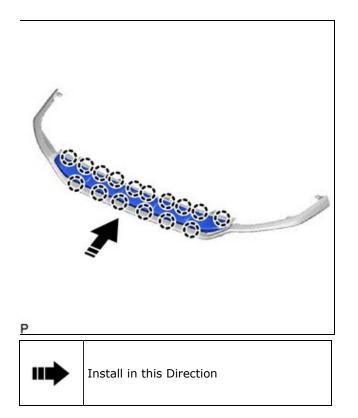

# 7. INSTALL LOWER RADIATOR GRILLE MOULDING (for Bar Type Radiator Grille)

(a) Engage the 8 claws as shown in the illustration and install the lower radiator grille molding to the lower radiator grille.

(b) Engage the 5 claws as shown in the illustration to install the lower radiator grille moulding with lower radiator grille.

- 8. INSTALL FRONT BUMPER GUARD COVER LH (for Bar Type Radiator Grille)
  - (a) Engage the 5 claws as shown in the illustration.