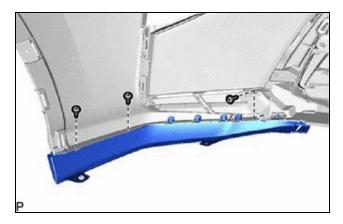

# 25. INSTALL RADIATOR GRILLE MOULDING (for Mesh Type Radiator Grille)

(a) Engage the 4 guide and 13 claws as shown in the illustration.

(b) Install the radiator grille moulding with the 6 screws.