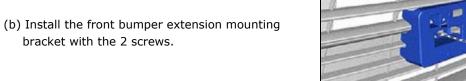

# 27. INSTALL FRONT BUMPER EXTENSION MOUNTING BRACKET

(a) Engage the 2 claws as shown in the illustration.