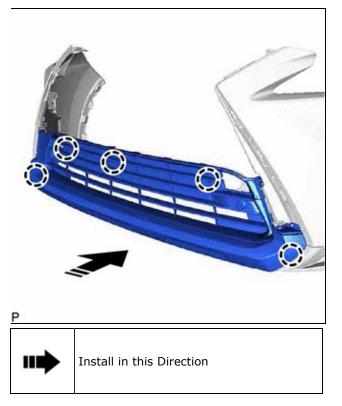

#### 20. INSTALL RADIATOR GRILLE (for Bar Type Radiator Grille)

(a) Engage the 10 claws as shown in the illustration to install the radiator grille.

Install in this Direction