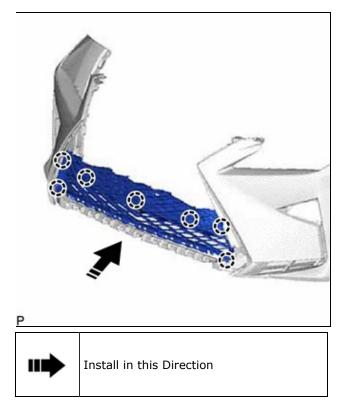

## 4. INSTALL FRONT BUMPER ENERGY ABSORBER

(a) Install the front bumper energy absorber as shown in the illustration.