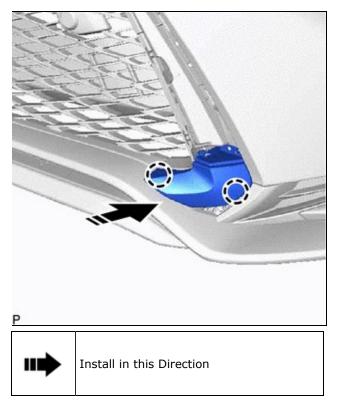

# 15. INSTALL FRONT BUMPER SIDE SUPPORT LH (for Mesh Type Radiator Grille)

(a) Engage the 2 claws as shown in the illustration.

(b) Install the front bumper side support LH with the screw.

# 16. INSTALL FRONT BUMPER SIDE SUPPORT RH (for Mesh Type Radiator Grille)