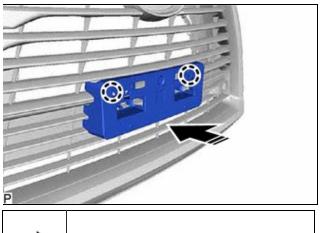

# 27. INSTALL FRONT BUMPER EXTENSION MOUNTING BRACKET

(a) Engage the 2 claws as shown in the illustration.