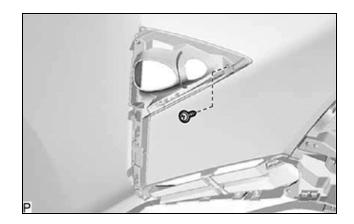

# **1. INSTALL FRONT BUMPER SIDE RETAINER LH**

(a) Engage the claw as shown in the illustration.

- (b) Engage the clip as shown in the illustration.
- (c) Install the front bumper side retainer LH with the bolt.