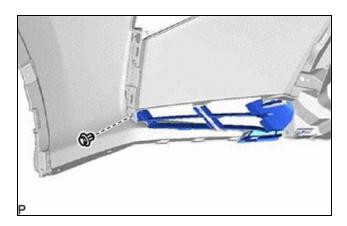

# **1. INSTALL FRONT BUMPER SIDE RETAINER LH**

(a) Engage the claw as shown in the illustration.

- (b) Engage the clip as shown in the illustration.
- (c) Install the front bumper side retainer LH with the bolt.