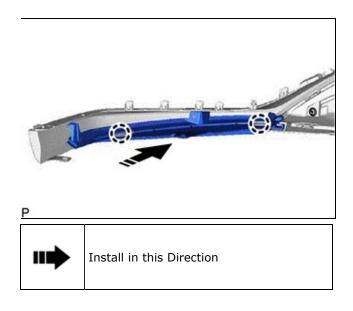

# 3. INSTALL FRONT BUMPER REINFORCEMENT SUB-ASSEMBLY

(a) Install the front bumper reinforcement subassembly with the 6 bolts.

#### Torque:

35 N·m {357 kgf·cm, 26 ft·lbf}

(b) Install the 2 clips.

(c) Engage the 3 clamps.