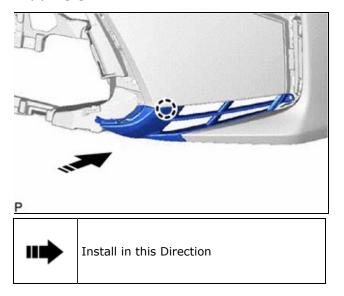

# **1. INSTALL FRONT BUMPER SIDE RETAINER LH**

(a) Engage the claw as shown in the illustration.

- (b) Engage the clip as shown in the illustration.
- (c) Install the front bumper side retainer LH with the bolt.