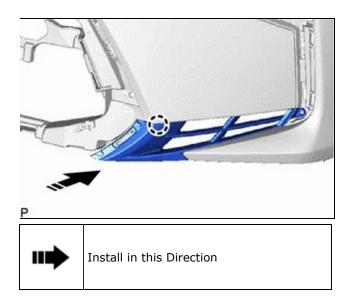

# 15. INSTALL FRONT BUMPER SIDE SUPPORT LH (for Mesh Type Radiator Grille)

(a) Engage the 2 claws as shown in the illustration.

(b) Install the front bumper side support LH with the screw.