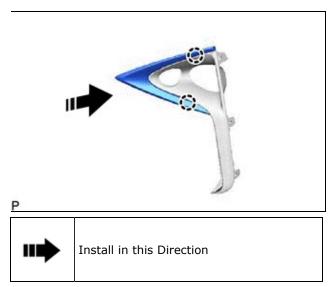

# **1. INSTALL FRONT BUMPER SIDE RETAINER LH**

(a) Engage the claw as shown in the illustration.

- (b) Engage the clip as shown in the illustration.
- (c) Install the front bumper side retainer LH with the bolt.