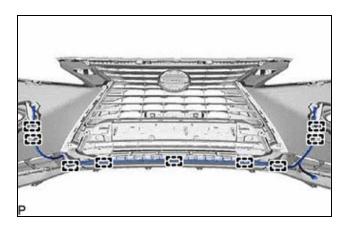

#### 17. INSTALL FRONT BUMPER EXTENSION (for Mesh Type Radiator Grille)

(a) Engage the 18 claws as shown in the illustration.

(b) Install the front bumper extension with the 10 screws.