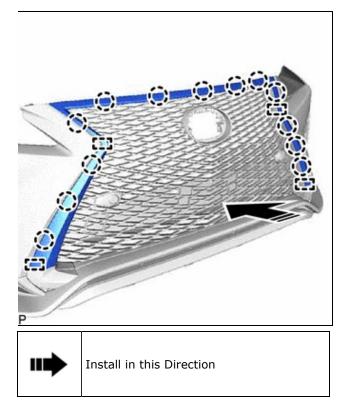

#### 20. INSTALL RADIATOR GRILLE (for Bar Type Radiator Grille)

(a) Engage the 10 claws as shown in the illustration to install the radiator grille.

Install in this Direction

#### 24. INSTALL RADIATOR GRILLE MOULDING (for Bar Type Radiator Grille)

(a) Engage the 4 guides and 13 claws as shown in the illustration.

Install in this Direction

(b) Install the radiator grille moulding with the 6 screws.