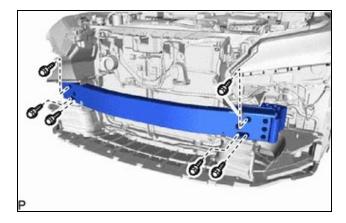

# 3. INSTALL FRONT BUMPER REINFORCEMENT SUB-ASSEMBLY

(a) Install the front bumper reinforcement subassembly with the 6 bolts.

#### Torque:

35 N·m {357 kgf·cm, 26 ft·lbf}

(b) Install the 2 clips.

(c) Engage the 3 clamps.