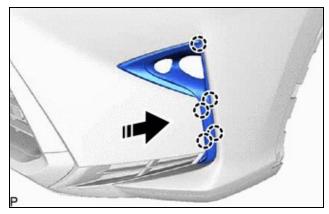

# **1. INSTALL FRONT BUMPER SIDE RETAINER LH**

(a) Engage the claw as shown in the illustration.

- (b) Engage the clip as shown in the illustration.
- (c) Install the front bumper side retainer LH with the bolt.