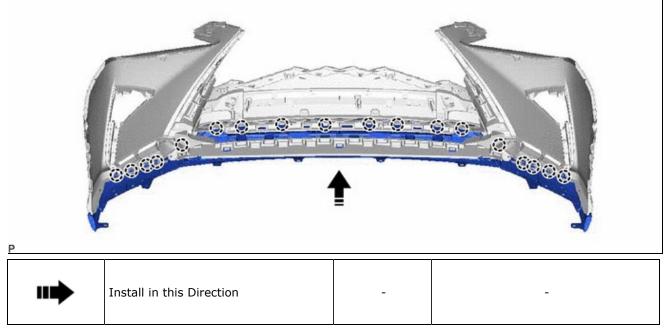

#### 20. INSTALL RADIATOR GRILLE (for Bar Type Radiator Grille)

(a) Engage the 10 claws as shown in the illustration to install the radiator grille.

Install in this Direction