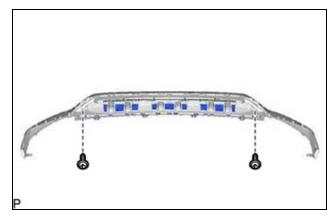

# 3. INSTALL FRONT BUMPER REINFORCEMENT SUB-ASSEMBLY

(a) Install the front bumper reinforcement subassembly with the 6 bolts.

#### Torque:

35 N·m {357 kgf·cm, 26 ft·lbf}

(b) Install the 2 clips.

(c) Engage the 3 clamps.