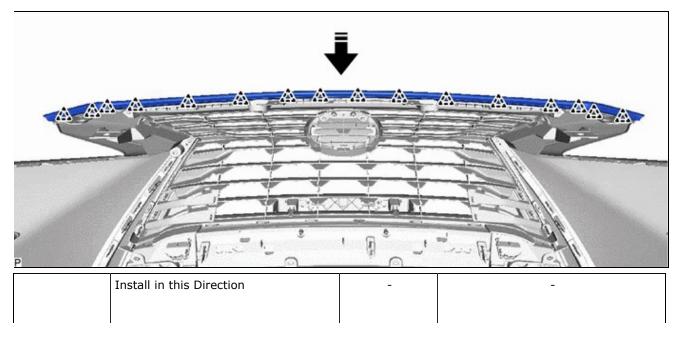

#### 20. INSTALL RADIATOR GRILLE (for Bar Type Radiator Grille)

(a) Engage the 10 claws as shown in the illustration to install the radiator grille.

Install in this Direction