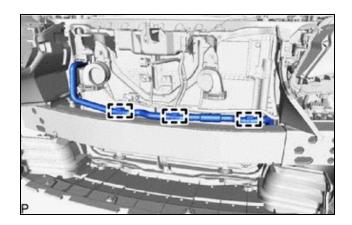

#### 34. INSTALL WASHER HOSE (w/ Headlight Cleaner System)

(a) Engage the 9 clamps to install the washer hose.