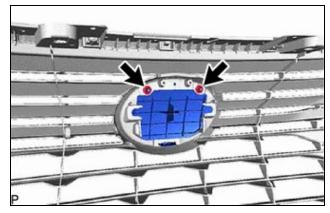

# 26. INSTALL RADIATOR GRILLE (OR FRONT PANEL) EMBLEM

(a) Engage the guide and claw as shown in the illustration.

(b) Install the radiator grille (or front panel) emblem with 2 new spring nuts.