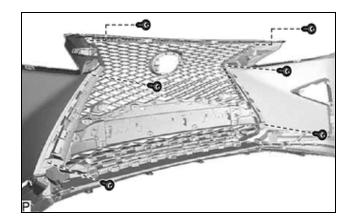

#### 24. INSTALL RADIATOR GRILLE MOULDING (for Bar Type Radiator Grille)

(a) Engage the 4 guides and 13 claws as shown in the illustration.

Install in this Direction

(b) Install the radiator grille moulding with the 6 screws.