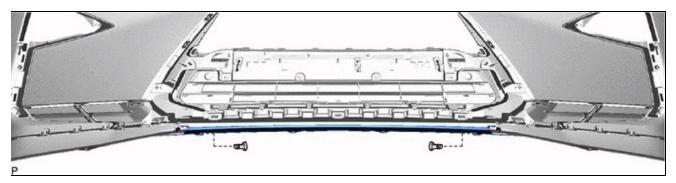

# 3. INSTALL FRONT BUMPER REINFORCEMENT SUB-ASSEMBLY

(a) Install the front bumper reinforcement subassembly with the 6 bolts.

#### Torque:

35 N·m {357 kgf·cm, 26 ft·lbf}

(b) Install the 2 clips.

(c) Engage the 3 clamps.