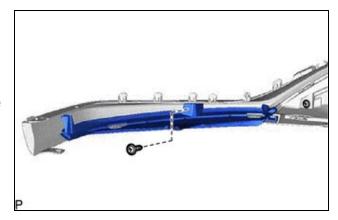

## 4. INSTALL FRONT BUMPER ENERGY ABSORBER

(a) Install the front bumper energy absorber as shown in the illustration.