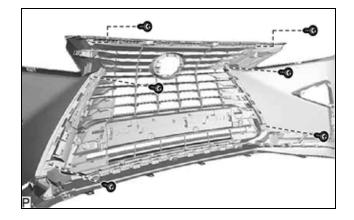

# 25. INSTALL RADIATOR GRILLE MOULDING (for Mesh Type Radiator Grille)

(a) Engage the 4 guide and 13 claws as shown in the illustration.

(b) Install the radiator grille moulding with the 6 screws.