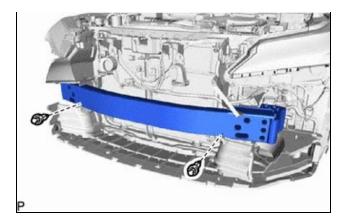

# 3. INSTALL FRONT BUMPER REINFORCEMENT SUB-ASSEMBLY

(a) Install the front bumper reinforcement subassembly with the 6 bolts.

#### Torque:

35 N·m {357 kgf·cm, 26 ft·lbf}

(b) Install the 2 clips.

(c) Engage the 3 clamps.