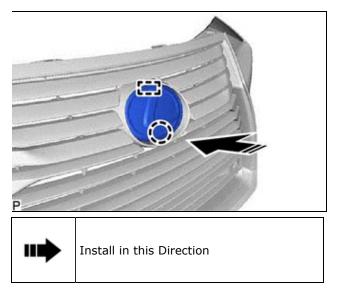

# 26. INSTALL RADIATOR GRILLE (OR FRONT PANEL) EMBLEM

(a) Engage the guide and claw as shown in the illustration.

(b) Install the radiator grille (or front panel) emblem with 2 new spring nuts.