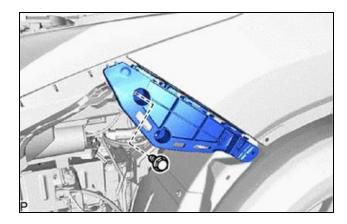

## 4. INSTALL FRONT BUMPER ENERGY ABSORBER

(a) Install the front bumper energy absorber as shown in the illustration.