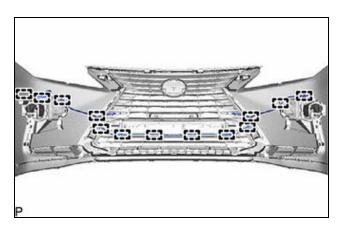

#### 17. INSTALL FRONT BUMPER EXTENSION (for Mesh Type Radiator Grille)

(a) Engage the 18 claws as shown in the illustration.

(b) Install the front bumper extension with the 10 screws.