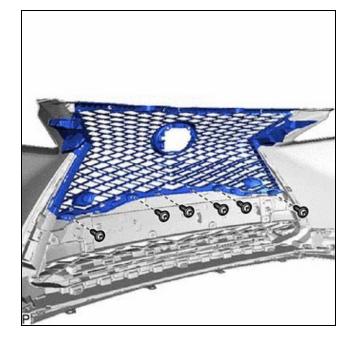

## 22. INSTALL LOWER RADIATOR GRILLE MOULDING LH (for Mesh Type Radiator Grille)

(a) Engage the 2 claws as shown in the illustration to install the lower radiator grille moulding LH.

#### 23. INSTALL LOWER RADIATOR GRILLE MOULDING RH (for Mesh Type Radiator Grille)