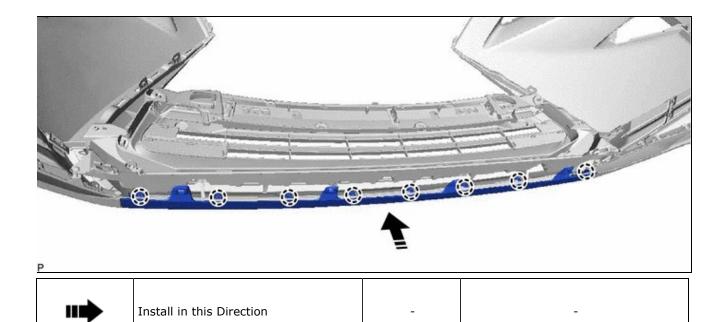

## 4. INSTALL FRONT BUMPER ENERGY ABSORBER

(a) Install the front bumper energy absorber as shown in the illustration.