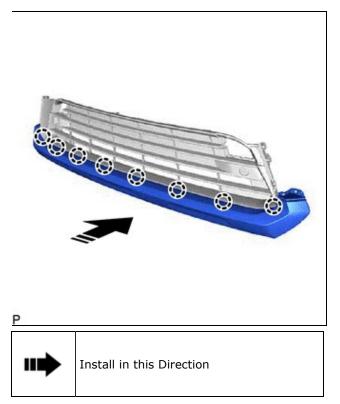

## 4. INSTALL FRONT BUMPER ENERGY ABSORBER

(a) Install the front bumper energy absorber as shown in the illustration.