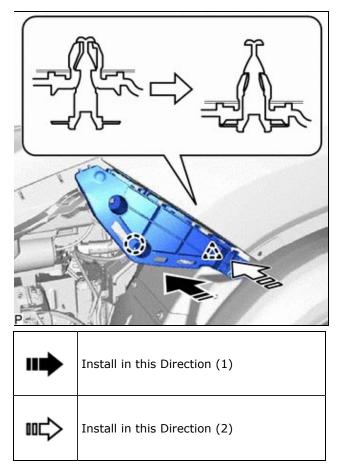

# **1. INSTALL FRONT BUMPER SIDE RETAINER LH**

(a) Engage the claw as shown in the illustration.

- (b) Engage the clip as shown in the illustration.
- (c) Install the front bumper side retainer LH with the bolt.

# Torque:

5.4 N·m {55 kgf·cm, 48 in·lbf}