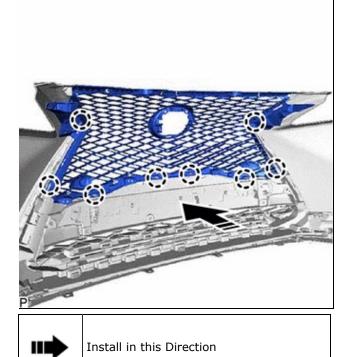

# 21. INSTALL RADIATOR GRILLE (for Mesh Type Radiator Grille)

(a) Engage the 8 claws as shown in the illustration.