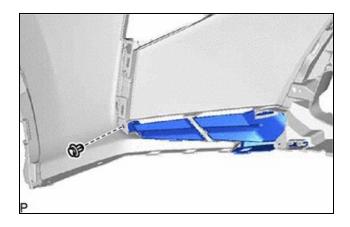

# 15. INSTALL FRONT BUMPER SIDE SUPPORT LH (for Mesh Type Radiator Grille)

(a) Engage the 2 claws as shown in the illustration.

(b) Install the front bumper side support LH with the screw.