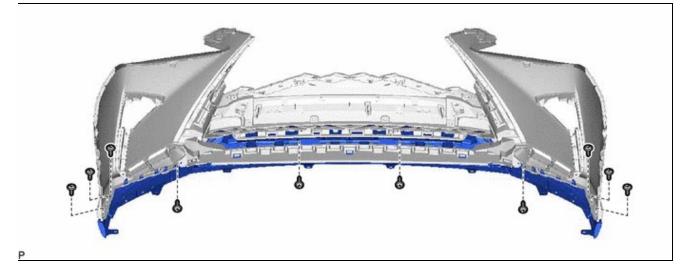

# 3. INSTALL FRONT BUMPER REINFORCEMENT SUB-ASSEMBLY

(a) Install the front bumper reinforcement subassembly with the 6 bolts.

#### Torque:

35 N·m {357 kgf·cm, 26 ft·lbf}

(b) Install the 2 clips.

(c) Engage the 3 clamps.