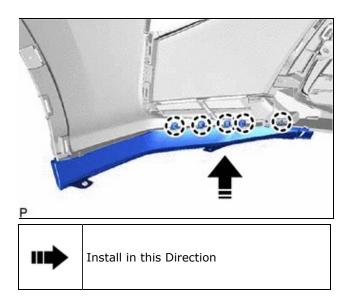

#### 24. INSTALL RADIATOR GRILLE MOULDING (for Bar Type Radiator Grille)

(a) Engage the 4 guides and 13 claws as shown in the illustration.

Install in this Direction

(b) Install the radiator grille moulding with the 6 screws.