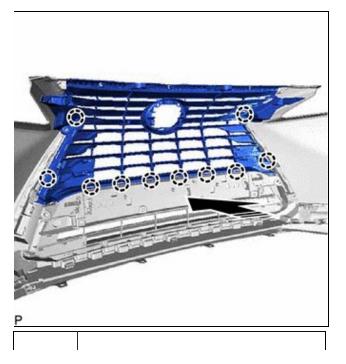

#### 20. INSTALL RADIATOR GRILLE (for Bar Type Radiator Grille)

(a) Engage the 10 claws as shown in the illustration to install the radiator grille.

Install in this Direction