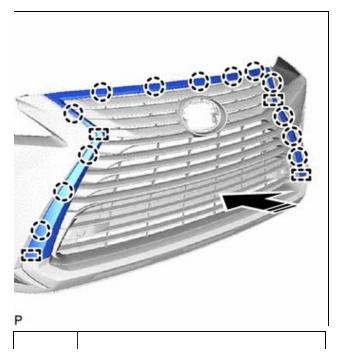

# 21. INSTALL RADIATOR GRILLE (for Mesh Type Radiator Grille)

(a) Engage the 8 claws as shown in the illustration.

# 25. INSTALL RADIATOR GRILLE MOULDING (for Mesh Type Radiator Grille)

(a) Engage the 4 guide and 13 claws as shown in the illustration.

(b) Install the radiator grille moulding with the 6 screws.