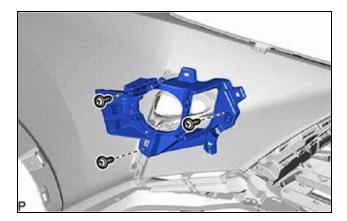

# **35. INSTALL HEADLIGHT WASHER ACTUATOR SUB-ASSEMBLY LH (w/ Headlight Cleaner System)**

Click here

# **36. INSTALL HEADLIGHT WASHER ACTUATOR SUB-ASSEMBLY RH (w/ Headlight Cleaner System)**

#### HINT:

Use the same procedure for the LH side.