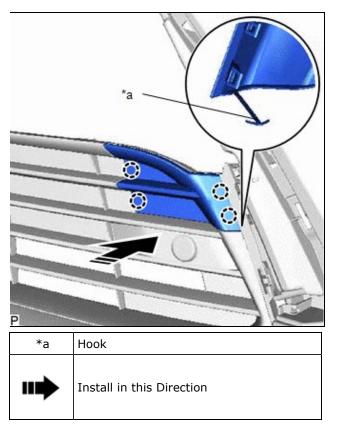

# **18. INSTALL FRONT BUMPER HOLE COVER LH**

(a) Engage the hook.

(b) Engage the 4 claws as shown in the illustration to install the front bumper hole cover LH.