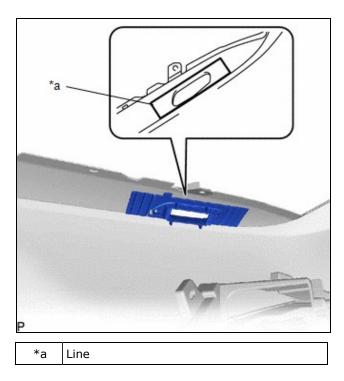

#### HINT:

After removing the release paper, keep the exposed adhesive free from foreign matter.

(d) Install the No. 2 washer bracket as shown in the illustration.

#### HINT:

Apply the No. 2 washer bracket along the line marked on the front bumper cover.