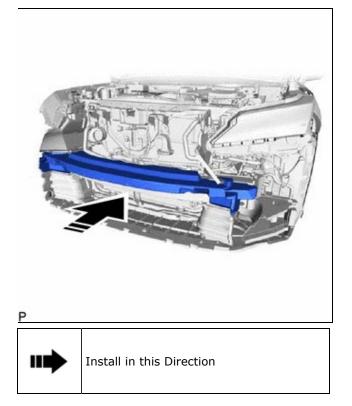

# 3. INSTALL FRONT BUMPER REINFORCEMENT SUB-ASSEMBLY

(a) Install the front bumper reinforcement subassembly with the 6 bolts.