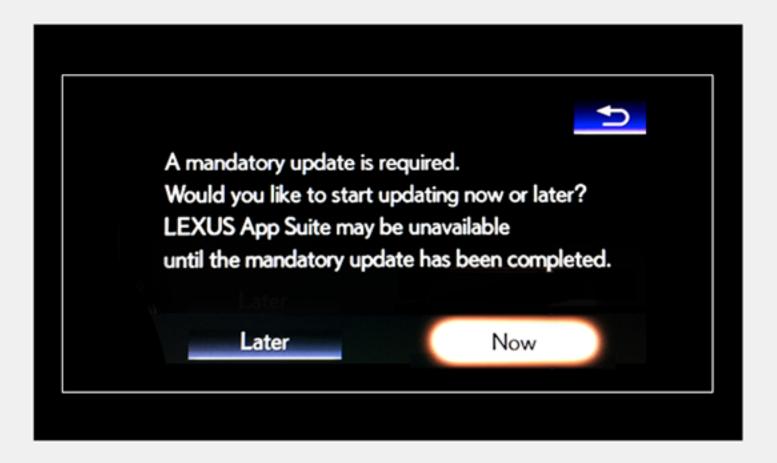

#### **STEP 2: CONNECT YOUR PHONE TO THE MULTIMEDIA SYSTEM**

The next time you connect your phone to the Lexus Enform App Suite in your vehicle, you will see a screen like the one pictured below prompting you to download a software update for the multimedia system.

### **STEP 3: UPDATE YOUR MULTIMEDIA SYSTEM**

Choose to perform the update now. If you choose "Later," you will be unable to use Destination Search on your multimedia system until the update is completed. This update will take approximately three minutes to complete.