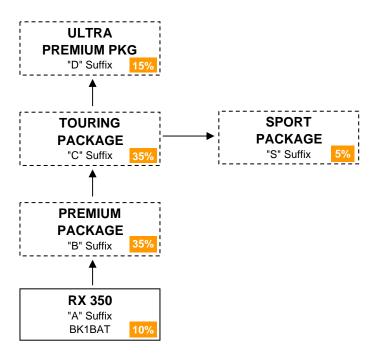

## 2010 RX 350 Model Line Up

Note: Preliminary information at time of printing

#### 2010 is FULL MODEL CHANGE timing for RX 350

Model code changes from HK31UP to BK1BAT