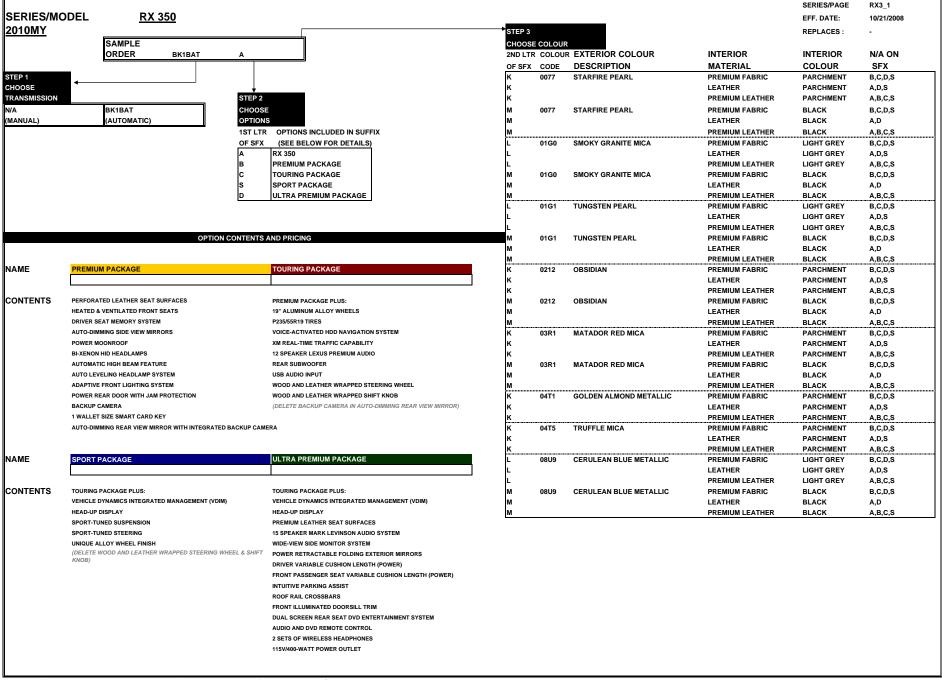

## **VEHICLE ORDERING GUIDE**

| RX 350 - 2010 Model Year |           |                   |  |  |
|--------------------------|-----------|-------------------|--|--|
| Marketing Name           | TCI Model | Transmission      |  |  |
| RX 350                   | BK1BAT    | 6 speed Automatic |  |  |

#### **Added Exterior Colours:**

- 0077 Starfire Pearl
- 01G1 Tungsten Pearl
- 04T5 Truffle Mica
- 08U9 Cerulean Blue Metallic

#### **Added Interior Colour:**

PARCHMENT

#### Optional Equipment (Newly-Available):

- Bi-Xenon HID Headlamps
- Automatic High Beam Feature
- Auto-dimming Rearview Mirror with Integrated Backup Camera
- Wallet-Size Card Key
- 12-Speaker Premium Audio System
- USB Audio Input
- 15-Speaker Mark Levinson Audio System
- Voice-activated HDD Navigation System
- XM Real-Time Traffic Capability
- 19-inch Allov Wheels
- P235/55R19 Tires
- Head-Up Display
- Vehicle Dynamics Integrated Management (VDIM)
- Driver Seat Variable Cushion Length Adjustment
- Front Passenger Seat Variable Cushion Length Adjustment
- Premium Leather Seat Surfaces
- Wide-View Side Monitor System
- Sport-Tuned Suspension
- Unique Wheel Finish
- Dual Screen Rear Seat DVD Entertainment System
- 3-Position Driver Seat Memory System
- Heated & Ventilated Front Seats