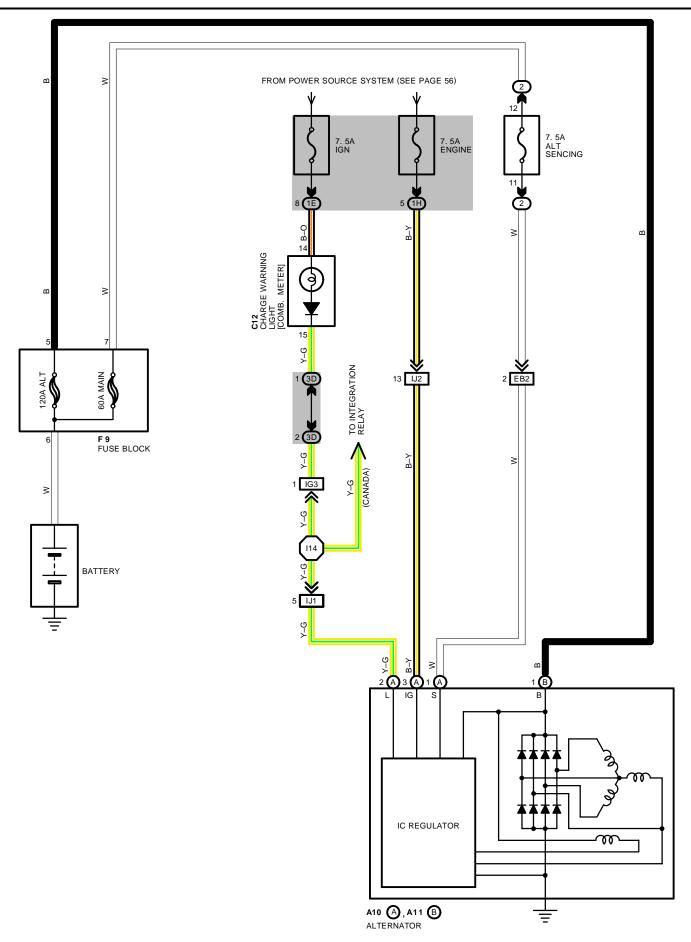

## A10(A) ALTERNATOR

(A) 1-GROUND: 13.9-15.1 VOLTS WITH ENGINE RUNNING AT 2000 RPM AND 25°C (77°F)

13.5-14.3 VOLTS WITH ENGINE RUNNING AT 5000 RPM AND 115°C (239°F)
(A) 2-GROUND: 0-4 VOLTS WITH IGNITION SW AT ON POSITION AND ENGINE NOT RUNNING

## : PARTS LOCATION

| С   | ODE | SEE PAGE | CODE | SEE PAGE | CODE | SEE PAGE |
|-----|-----|----------|------|----------|------|----------|
| A10 | Α   | 26       | C12  | 28       |      |          |
| A11 | В   | 26       | F 9  | 26       |      |          |

## : JUNCTION BLOCK AND WIRE HARNESS CONNECTOR

| CODE | SEE PAGE | JUNCTION BLOCK AND WIRE HARNESS (CONNECTOR LOCATION) |  |
|------|----------|------------------------------------------------------|--|
| 1E   | 20       | INSTRUMENT PANEL WIRE                                |  |
| 1H   | 20       | COWL WIRE                                            |  |
| 3D   | 22       | INSTRUMENT PANEL WIRE                                |  |

#### : CONNECTOR JOINING WIRE HARNESS AND WIRE HARNESS

| CODE | SEE PAGE | JOINING WIRE HARNESS AND WIRE HARNESS (CONNECTOR LOCATION)     |  |
|------|----------|----------------------------------------------------------------|--|
| EB2  | 34       | ENGINE WIRE AND ENGINE ROOM MAIN WIRE (FRONT SIDE OF R/B NO.2) |  |
| IG3  | 38       | INSTRUMENT PANEL WIRE AND COWL WIRE (RIGHT KICK PANEL)         |  |
| IJ1  | 36       | ENGINE WIRE AND COWL WIRE (RIGHT KICK PANEL)                   |  |
| IJ2  | 30       | ENGINE WIRE AND COWE WIRE (RIGHT RICK PANEL)                   |  |

# : SPLICE POINTS

| CODE | SEE PAGE | WIRE HARNESS WITH SPLICE POINTS | CODE | SEE PAGE | WIRE HARNESS WITH SPLICE POINTS |
|------|----------|---------------------------------|------|----------|---------------------------------|
| I14  | 38       | COWL WIRE                       |      |          |                                 |