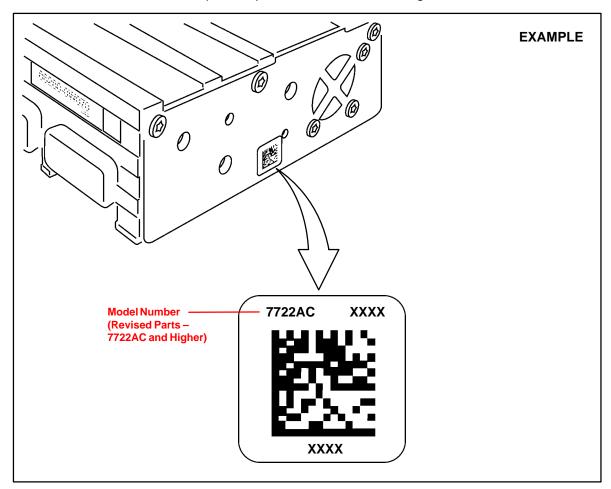

### Parts Identification

The model numbers of the improved parts are 7722AC and higher.