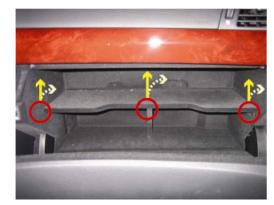

## TYC #: 800108C

Cleaner Air for Passengers
Enhanced HVAC Performance
Easy Installation, Perfect Fit

Estimated Time : 5 min.

Replacement for OEM 87139-50060

1.The filter is located behind the glove compartment. Open compartment and remove the t-shaped shelf in the glove box by lifting and pulling out the 3 retaining tabs securing the shelf. Remove shelf and set it aside.