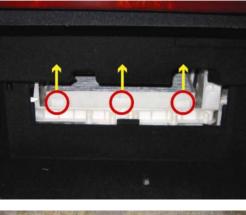

## 07-08 Lexus LS 460 07-08 Lexus LS 460 L 07-08 Lexus LS 600h L

3. Push on the 3 tabs found on the front of the filter frame and lift frame up. Slide frame outwards to remove.

4. Remove filter element from frame and replace with new TYC filter, ensuring that the air flow arrow is pointing down.