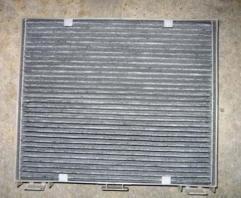

## 07-08 Lexus LS 460 07-08 Lexus LS 460 L 07-08 Lexus LS 600h L

3. Push on the 3 tabs found on the front of the filter frame and lift frame up. Slide frame outwards to remove.

4. Remove filter element from frame and replace with new TYC filter, ensuring that the air flow arrow is pointing down.