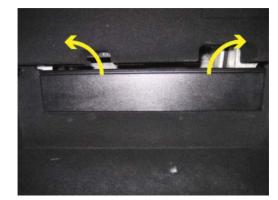

2. Slide the filter access door upwards, then pull outwards to remove. Set aside filter access door.