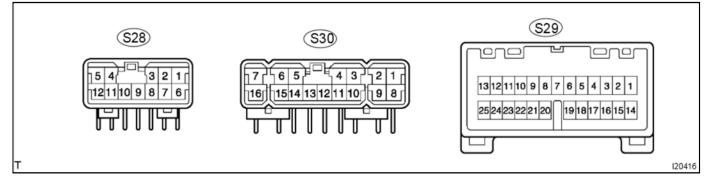

## 2. STEREO COMPONENT AMPLIFIER

| Symbols (Terminals No.)        | Wiring Color | Condition                        | STD Voltage (V)                                        |
|--------------------------------|--------------|----------------------------------|--------------------------------------------------------|
| S28-1 - S30-13<br>(MR+ - GND)  | В – W–В      | Audio system is sounding (Radio) | A waveform synchro-<br>nized with sound is out-<br>put |
| S28-2 - S30-13<br>(ML+ - GND)  | R – W–B      | Audio system is sounding (Radio) | A waveform synchro-<br>nized with sound is out-<br>put |
| S28-4 - S30-13<br>(MMUT - GND) | Y – W–B      | Radio switch ON                  | Below 3.5V                                             |
| S28-6 - S30-13<br>(MR GND)     | W – W–B      | Audio system is sounding (Radio) | A waveform synchro-<br>nized with sound is out-<br>put |
| S28-7 - S30-13<br>(ML GND)     | G – W–B      | Audio system is sounding (Radio) | A waveform synchro-<br>nized with sound is out-<br>put |
| S28-9 (RTX-)                   | LG           | See "Service Check Mode"         | -                                                      |
| S28-10 (RTX+)                  | L            | See "Service Check Mode"         | -                                                      |
| S30-1 - S30-13<br>(FR+ - GND)  | G-W - W-B    | Audio system is sounding         | A waveform synchro-<br>nized with sound is out-<br>put |
| S30-2 - S30-13<br>(FL+ - GND)  | V – W–B      | Audio system is sounding         | A waveform synchro-<br>nized with sound is out-<br>put |
| S30-3 - S30-13<br>(RR+ - GND)  | W – W–B      | Audio system is sounding         | A waveform synchro-<br>nized with sound is out-<br>put |
| S30-4 - S30-13<br>(RL+ - GND)  | В – W-В      | Audio system is sounding         | A waveform synchro-<br>nized with sound is out-<br>put |
| S30-5 - S30-13<br>(WFR+ - GND) | Y – W–В      | Audio system is sounding         | A waveform synchro-<br>nized with sound is out-<br>put |
| S30-6 - S30-13<br>(WFL+ - GND) | LG – W–B     | Audio system is sounding         | A waveform synchro-<br>nized with sound is out-<br>put |
| S30-7 - S30-13<br>(+B - GND)   | L-R - W-B    | Constant                         | 10 – 14V                                               |
| S30-8 - S30-13<br>(FR GND)     | L – W–B      | Audio system is sounding         | A waveform synchro-<br>nized with sound is out-<br>put |

## DIAGNOSTICS - AUDIO SYSTEM

|                                             |                      | 1                                               |                                                        |  |
|---------------------------------------------|----------------------|-------------------------------------------------|--------------------------------------------------------|--|
| S30-9 - S30-13<br>(FL GND)                  | P (*1) – W–B         | Audio system is sounding                        | A waveform synchro-<br>nized with sound is out-<br>put |  |
| S30-10 - S30-13<br>(RR GND)                 | R – W–B              | Audio system is sounding                        | A waveform synchro-<br>nized with sound is out-<br>put |  |
| S30-11 - S30-13<br>(RL GND)                 | Y – W–B              | Audio system is sounding                        | A waveform synchro-<br>nized with sound is out-<br>put |  |
| S30–12 – Body ground<br>(E – Body ground)   | W−B − Body<br>ground | Constant                                        | Below 1 V                                              |  |
| S30–13 – Body ground<br>(GND – Body ground) | W−B − Body<br>ground | Constant                                        | Below 1 V                                              |  |
| S30-14 - S30-13<br>(WFR GND)                | В – W-В              | Audio system is sounding                        | A waveform synchro-<br>nized with sound is out-<br>put |  |
| S30-15 - S30-13<br>(WFL GND)                | L – W–B              | Audio system is sounding                        | A waveform synchro-<br>nized with sound is out-<br>put |  |
| S30-16 - S30-13<br>(+B2 - GND)              | L-R - W-B            | Constant                                        | 10 – 14 V                                              |  |
| S30-1 - S30-13<br>(FR+ - GND)               | LG – W–B             | Audio system is sounding                        | A waveform synchro-<br>nized with sound is out<br>put  |  |
| S30-2 - S30-13<br>(FL+ - GND)               | V – W-В              | Audio system is sounding                        | A waveform synchro-<br>nized with sound is out-<br>put |  |
| S30-3 - S30-13<br>(TMUT - GND)              | LG-R - W-B           | - W-B Cellular mobile telephone is being used E |                                                        |  |
| S29-4 (TX+)                                 | L (*1)               | See "Service Check Mode"                        | -                                                      |  |
| S29-5 (MTX+)                                | G (*2)               | See "Service Check Mode"                        | -                                                      |  |
| S29-9 - S30-13<br>(N-MU - GND)              | G−R (*1) − W−B       | Navigation voice sounding                       | Below 3.5 V                                            |  |
| S29-11 - S30-13<br>(R+ - GND)               | В – W-В              | CD player or cassette player is sounding        | A waveform synchro-<br>nized with sound is out<br>put  |  |
| S29-12 - S30-13<br>(L+ - GND)               | R – W–B              | CD player or cassette player is sounding        | A waveform synchro-<br>nized with sound is out-<br>put |  |
| S29-13 - S30-13<br>(SPD - GND)              | V-W - W-B            | See "Vehicle Signal Check Mode"                 | -                                                      |  |
| S29-14 - S30-13<br>(FR GND)                 | BR - W-B             | Audio system is sounding                        | A waveform synchro-<br>nized with sound is out<br>put  |  |
| S29-15 - S30-13<br>(FL GND)                 | P – W–B              | Audio system is sounding                        | A waveform synchro-<br>nized with sound is out-<br>put |  |
| S29-17 (TX-)                                | LG (*1)              | See "Service Check Mode"                        | -                                                      |  |
| S29-18 (MTX-)                               | R (*2)               | See "Service Check Mode"                        | -                                                      |  |
| S29-20 - S30-13                             | GR – W–B             | Ignition switch OFF                             | Below 1 V                                              |  |
| (ACC - GND)                                 | GK - W-B             | Ignition switch ACC or ON                       | 10 – 14 V                                              |  |

| 5 |
|---|
|   |

| S29-21 - S30-13<br>(MUTE - GND)             | Y - 1             | W-B                                                          | Switching CD player $\leftrightarrow$ Cassette player |                                                                                                        | Below 3.5 V                                            |  |
|---------------------------------------------|-------------------|--------------------------------------------------------------|-------------------------------------------------------|--------------------------------------------------------------------------------------------------------|--------------------------------------------------------|--|
| S29-23 - S30-13<br>(R GND)                  | 9-23 - S30-13 W - |                                                              | CD player or cassette player is sounding              |                                                                                                        | A waveform synchro-<br>nized with sound is out-<br>put |  |
| S29-24 - S30-13<br>(L GND) G - V            |                   | W-B CD player or cassette player is sounding                 |                                                       | ]                                                                                                      | A waveform synchro-<br>nized with sound is out-<br>put |  |
| S29-25 - S30-13<br>(SPDO - GND) Y-R (*1)    |                   | ) – W–B                                                      | See "Vehicle Signal Check Mode"                       |                                                                                                        | -                                                      |  |
| Terminal No. (Symbols)                      |                   | Problem system when open circuit is detected.                |                                                       | Problem symptom when short circuit is detected.                                                        |                                                        |  |
| S28-1 - S30-13<br>(MR+ - GND)               |                   | Sound from right side speaker is small.                      |                                                       | Sound from right side speaker is small.                                                                |                                                        |  |
| S28-2 - S30-13<br>(ML+ - GND)               |                   | Sound from left side speaker is small.                       |                                                       | Sound from left side speaker is small.                                                                 |                                                        |  |
| S28-4 - S30-13<br>(MMUT - GND)              |                   | Pop sound etc.                                               |                                                       | Speaker does not sound.                                                                                |                                                        |  |
| S28-6 - S30-13<br>(MR GND)                  |                   | Sound from right side speaker is small.                      |                                                       | Sound from right side speaker is small.                                                                |                                                        |  |
| S28-7 - S30-13<br>(ML GND)                  |                   | Sound from left side speaker is small.                       |                                                       | Sound from left side speaker is small.                                                                 |                                                        |  |
| S28-9 (RTX-)                                |                   | Navigation system does not operate.                          |                                                       | Navigation system does not operate.                                                                    |                                                        |  |
| S28-10 (RTX+)                               |                   | Navigation system does not operate.                          |                                                       | Navigation system does not operate.                                                                    |                                                        |  |
| S29-1 - S30-13<br>(FR+ - GND)               |                   | Front righ                                                   | nt side speaker does not sound.                       | *5: Front right side speat<br>*6: All speakers does no                                                 |                                                        |  |
| S29-2 - S30-13<br>(FL+ - GND)               |                   | Front left side speaker does not sound.                      |                                                       | <ul><li>*5: Front left side speaker does not sound.</li><li>*6: All speakers does not sound.</li></ul> |                                                        |  |
| S30-3 - S30-13<br>(RR+ - GND)               |                   | Rear right side speaker does not sound.                      |                                                       | <ul><li>*5: Rear right side speaker does not sound.</li><li>*6: All speakers does not sound.</li></ul> |                                                        |  |
| S30-4 - S30-13<br>(RL+ - GND)               |                   | Rear left side speaker does not sound.                       |                                                       | *5: Rear left side speaker does not sound.<br>*6: All speakers does not sound.                         |                                                        |  |
| S30-5 - S30-13<br>(WFR+ - GND)              |                   | *5: Woofer does not sound.<br>*6: Sond from woofer is small. |                                                       | *5, *6: Woofer does not sound.                                                                         |                                                        |  |
| S30-6 - S30-13<br>(WFL+ - GND)              |                   | *5: Woofer does not sound.<br>*6: Sond from woofer is small. |                                                       | *5, *6: Woofer does not sound.                                                                         |                                                        |  |
| S30-7 - S30-13<br>(+B - GND)                |                   | If terminal 16 is disconnected, system does not function.    |                                                       | Fuse is blown.                                                                                         |                                                        |  |
| S30-8 - S30-13<br>(FR GND)                  |                   | Front right side speaker does not sound.                     |                                                       | *5: Audio system is normal.<br>*6: All speakers does not sound.                                        |                                                        |  |
| S29-15 - S30-13<br>(FL GND)                 |                   | Front left side speaker does not sound.                      |                                                       | *5: Front left side speaker is normal.<br>*6: All speakers does not sound.                             |                                                        |  |
| S30-10 - S30-13<br>(RR GND)                 |                   | Rear right side speaker does not sound.                      |                                                       | <ul><li>*5: Rear right side speaker is normal.</li><li>*6: All speakers does not sound.</li></ul>      |                                                        |  |
| S30-11 - S30-13<br>(RL GND)                 |                   | Rear left side speaker does not sound.                       |                                                       | <ul><li>*5: Rear left side speaker is normal.</li><li>*6: All speakers does not sound.</li></ul>       |                                                        |  |
| S30-13 - Body ground<br>(GND - Body ground) |                   | If terminal 13 is disconnected, system does not function.    |                                                       | Audio system is normal.                                                                                |                                                        |  |
| S30–13 – Body ground<br>(GND – Body ground) |                   | If terminal 12 is disconnected, system does not function.    |                                                       | Audio system is normal.                                                                                | Audio system is normal.                                |  |