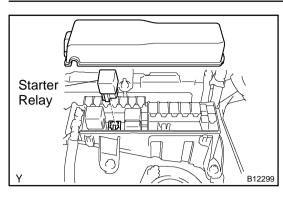

**INSPECTION** 

1.

2.

STARTER RELAY

**REMOVE STARTER RELAY** 

(2) Check that there is no continuity between terminals3 and 5.

If there is continuity, replace the relay.

- (b) Inspect the relay operation.
  - (1) Apply battery positive voltage across terminals 1 and 2.
  - (2) Using an ohmmeter, check that there is continuity between terminals 3 and 5.