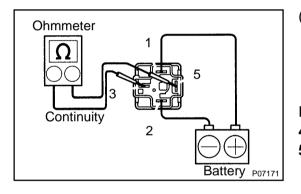

**REMOVE STARTER RELAY** 

(2) Check that there is no continuity between terminals3 and 5.

If there is continuity, replace the relay.

- (b) Inspect the relay operation.
  - (1) Apply battery positive voltage across terminals 1 and 2.
  - (2) Using an ohmmeter, check that there is continuity between terminals 3 and 5.

If there is no continuity, replace the relay.

- 4. REINSTALL STARTER RELAY
- 5. REINSTALL RELAY BOX COVER

ST01G-04