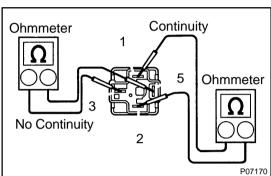

## 3. INSPECT STARTER RELAY

- (a) Inspect the relay continuity.
  - (1) Using an ohmmeter, check that there is continuity between terminals 1 and 2.

If there is no continuity, replace the relay.

**REMOVE RELAY BOX COVER** 

**REMOVE STARTER RELAY** 

(2) Check that there is no continuity between terminals3 and 5.

If there is continuity, replace the relay.

- (b) Inspect the relay operation.
  - (1) Apply battery positive voltage across terminals 1 and 2.
  - (2) Using an ohmmeter, check that there is continuity between terminals 3 and 5.