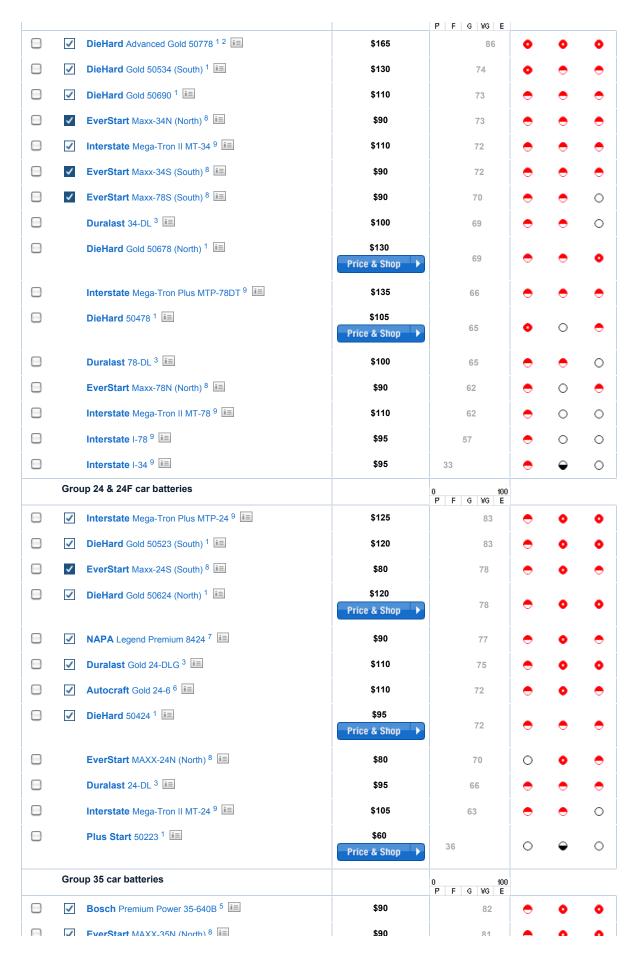

## **Car battery Ratings**

This chart includes ratings for similar and tested models. Visit our Price & Shop page to shop for additional unrated models.

|                                   | aaoo .ago .o                  | ominiai and tested models. v                                  |  | ✓ BEST                     |                          | lacksquare | 0                  | AIR POOR |  |  |
|-----------------------------------|-------------------------------|---------------------------------------------------------------|--|----------------------------|--------------------------|------------|--------------------|----------|--|--|
| Ratings Overview Features & Specs |                               |                                                               |  | What's behind the Ratings? |                          |            |                    |          |  |  |
| Cor                               |                               | up to 5 models to compare de<br>n add models from other types |  |                            |                          |            |                    |          |  |  |
| Brand & Model                     |                               |                                                               |  | Price                      | Ratings and Test Results |            |                    |          |  |  |
| Gro                               | up 65 car batteri             | ies                                                           |  | Prio e                     | 0                        | Life       | - Reserve capacity | i ccA    |  |  |
| <b>✓</b>                          | DieHard Platinu               | m 50065 <sup>1 2</sup> iii                                    |  | \$220                      | 90                       | •          | •                  | •        |  |  |
| <b>✓</b>                          | <b>DieHard</b> Gold 5         | 0665 (North) <sup>1</sup>                                     |  | \$140<br>Price & Shop      | 83                       | •          | •                  | •        |  |  |
| <b>✓</b>                          | Duralast Gold 6               | 55-DLG <sup>3</sup>                                           |  | \$130                      | 80                       | •          | •                  | •        |  |  |
| ✓                                 | Kirkland Signa                | iture 12866 <sup>4</sup>                                      |  | \$75                       | 78                       | •          | •                  | •        |  |  |
| ✓                                 | Bosch Premium                 | Power 65-850B <sup>5</sup>                                    |  | \$95                       | 77                       | •          | •                  | •        |  |  |
| ✓                                 | EverStart Maxx                | e-65N (North) <sup>8</sup>                                    |  | \$90                       | 76                       | •          | •                  | •        |  |  |
| ✓                                 | <b>NAPA</b> 8465 <sup>7</sup> | ≡                                                             |  | \$85                       | 75                       | •          | •                  | •        |  |  |
| ✓                                 | Autocraft Gold                | 65-2 <sup>6</sup> i=                                          |  | \$130                      | 74                       | •          | •                  | •        |  |  |
| ✓                                 | Duralast 65-DL                | 3 [i≡                                                         |  | \$115                      | 74                       | •          | •                  | •        |  |  |
| ✓                                 | EverStart Maxx                | e-65S (South) <sup>8</sup>                                    |  | \$90                       | 73                       | •          | •                  | •        |  |  |
|                                   | Plus Start 5026               | 55 <sup>1</sup> ii                                            |  | \$80 Price & Shop          | 72                       | •          | •                  | 0        |  |  |
|                                   | DieHard 50465                 | 1 📺                                                           |  | \$120<br>Price & Shop      | 71                       | •          | •                  | 0        |  |  |
|                                   | DieHard Gold 5                | 0565 (South) <sup>1</sup> iii                                 |  | \$140                      | 70                       | •          | •                  | •        |  |  |
|                                   | DieHard Advan                 | ced Gold 50765 <sup>1 2</sup> iii                             |  | \$175                      | 70                       | 0          | •                  | •        |  |  |
|                                   | Interstate Mega               | a-Tron II MT-65 <sup>9</sup> ii                               |  | \$120                      | 61                       | •          | •                  | 0        |  |  |
| Gro                               | up 34, 78 & 34/7              | 9 car batteries                                               |  | 0 100                      |                          |            |                    |          |  |  |