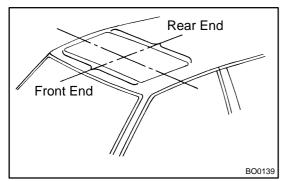

## Front End:

 $-0.5 \pm 1.5$  mm (-0.020  $\pm 0.059$  in.) Center Line:

0 ± 1.5 mm (0 ± 0.059 in.)

Rear End:

0.5 ± 1.5 mm (0.020 ± 0.059 in.)