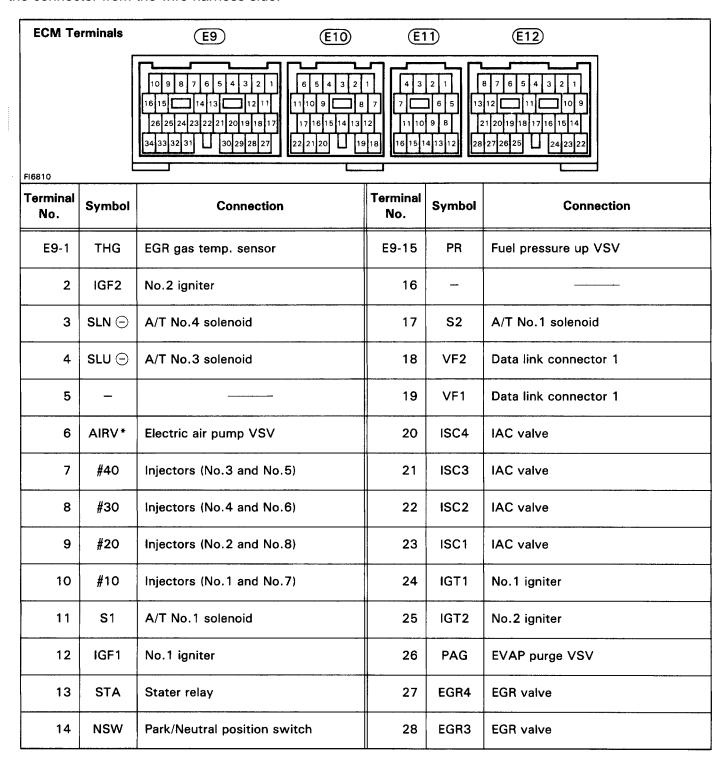

## TERMINALS OF ECM

When measuring the voltage or resistance of the connector part of the ECM, always insert the test probe into the connector from the wire harness side.

<sup>\*:</sup> Only for California specification vehicles.

| Terminal<br>No. | Symbol | Connection                                     | Terminal<br>No. | Symbol     | Connection                                |
|-----------------|--------|------------------------------------------------|-----------------|------------|-------------------------------------------|
| E9-29           | EGR2   | EGR valve                                      | E10-19          | OXR1       | Main heated oxygen sensor (on right bank) |
| 30              | EGR1   | EGR valve                                      | 20              | THW        | Engine coolant temp. Sensor               |
| 31              | IDL2   | Sub-throttle position sensor                   | 21              | _          |                                           |
| 32              | IDL1   | Throttle position sensor                       | 22              | E2         | Sensor ground                             |
| 33              | EO2    | Power ground                                   | E11-1           | DI         | Fuel pump ECU                             |
| 34              | E01    | Power ground                                   | 2               | _          |                                           |
| E10-1           | VC     | Throttle position sensor Volume air flow meter | 3               | w          | Malfunction indicatior lamp               |
| 2               | NCO+   | O/D direct clutch speed sensor                 | 4               | FPC        | Fuel pump ECU                             |
| 3               | NCO-   | O/D direct clutch speed sensor                 | 5               | TE1        | Data link connector 1 and 2               |
| 4               | SP2⊝   | No.2 speed sensor (for A/T)                    | 6               | 2          | Park/Neutral position switch              |
| 5               | NE     | Crankshaft position sensor                     | 7               | KNK1       | No.1 knock sensor                         |
| 6               | NE-    | Crankshaft position sensor                     | 8               | AMTT*      | Electric air pump                         |
| 7               | VTA1   | Throttle position sensor                       | 9               | L          | Park/Neutral position switch              |
| 8               | KS     | Volume air flow meter                          | 10              | R          | Park/Neutral position switch              |
| 9               | SP2+   | No.2 speed sensor (for A/T)                    | 11              | KNK2       | No.2 knock sensor                         |
| 10              | G1     | No.1 camshaft position sensor                  | 12              | OIL        | A/T oil temp. sensor                      |
| 11              | G1⊝    | No.1 camshaft position sensor                  | 13              | AML+*      | Electric air pump                         |
| 12              | VTA2   | Sub-throttle position sensor                   | 14              | AML⊝*      | Electric air pump                         |
| 13              | OXL1   | Main heated oxygen sensor (on left bank)       | 15              | _          | <del></del>                               |
| 14              | HTR1   | Main heated oxygen sensor (on right bank)      | 16              | <b>E</b> 1 | ECM ground                                |
| 15              | HTL1   | Main heated oxygen sensor (on left bank)       | E12-1           | DG         | Data link connector 2                     |
| 16              | G2     | No.2 camshaft position sensor                  | 2               | OXR2       | Sub oxygen sensor (on right bank)         |
| 17              | G2⊝    | No.2 camshaft position sensor                  | 3               | OXL2       | Sub oxygen sensor (on left bank)          |
| 18              | THA    | Intake air temp. sensor                        | 4               | PWR        | A/T pattern select switch                 |