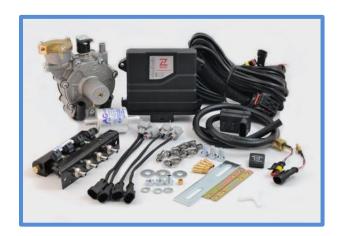

## **Zenit Pro CNG Conversion Systems**

ZENIT PRO ECU is available in two versions: standard and advanced with the OBD module. ZENIT PRO is made of the highest quality components, and the hermetic cover meets the highest standards of tightness. The ECU is dedicated to the 4, 6, and 8-cylinders vehicles.

## Main advantages of ZENIT PRO:

- Hermetically sealed cover meets IP67 standards
- Hermetic 48-pin joint dedicated to OEM solutions
- The latest generation, Japanese processor with Double Memory technology
- Guaranteed temperature stability.
- ECU is compatible with OBD standards offered in the market
- Raised resistance to changes in car electrical system voltage
- In ZENIT PRO there are eliminated electromechanical relays to control electro-valves and in petrol injectors emulator.
- Automatic diagnosis of the OBD standards
- Meets EURO 5 (exhaust fumes emissions) standards