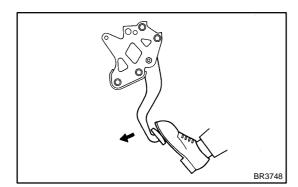

## PARKING BRAKE PEDAL ON-VEHICLE INSPECTION

BR0C0-01

## 1. CHECK PARKING BRAKE PEDAL TRAVEL

Depress the parking brake pedal all the way and count the number of clicks.

Parking brake pedal travel at 294 N (30 kgf, 66.1 lbf): 5–7 clicks