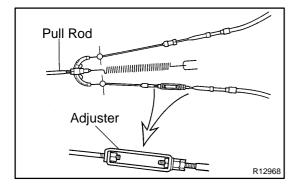

## 2. IF NECESSARY, ADJUST PARKING BRAKE

- (a) Adjust the parking brake shoe clearance.
- (b) Loosen the adjuster lock nut and adjuster until the parking brake pedal travel becomes correct.

## HINT:

If the adjustment cannot be made within the range of travel of the adjuster, remove the propeller shaft and make an adjustment at the pull rod.

2000 LEXUS LS400 (RM717U)

Author: Date: 1686