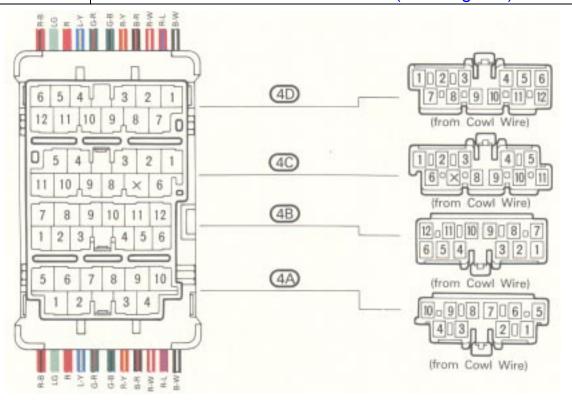

## : J/B No. 4 Behind the Combination Meter (See Page 19)

[J/B No. 4 Inner Circuit]