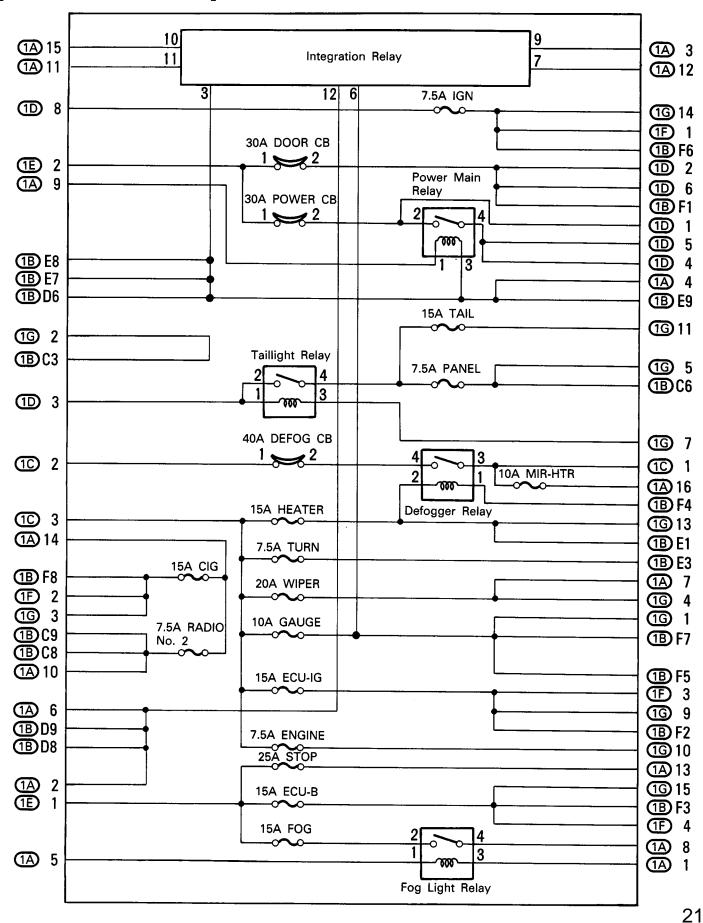

# [Engine Compartment] Traction Motor Relay Fuel J/B No. 2 R/B No. 5 Pump Control Relay ABS Relay (Include Traction Actuator) Brake Main Relay Headlight Cleaner Relay R/B No. 6 [Body] - Seat Heater Relay (for Driver's seat) Moon Roof Control Relay Seat Heater Relay (for Passenger's Seat) Air Suspension ECU Height Control Relay No. 2 Power Seat ECU -CD Automatic Changer Auto Antenna Motor and Relay -Wireless Door Lock ECU 18