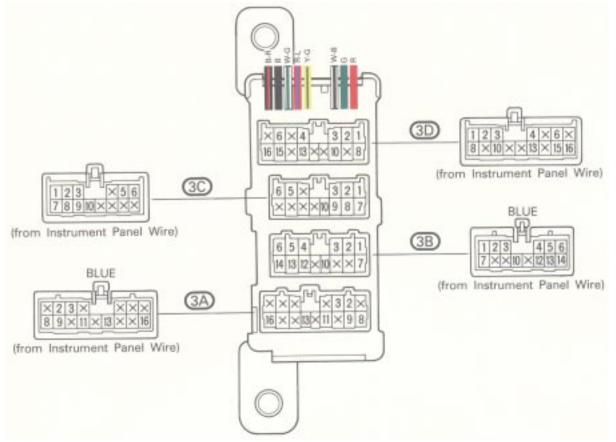

No. 2 Power Seat ECU -CD Automatic Changer Auto Antenna Motor and Relay -Wireless Door Lock ECU 18

-Light Failure Sensor

### [Instrument Panel]



: R/B No. 6 Under the Headlight LH (See Page 18)



#### **RELAY LOCATIONS**

| ◯ : J/B No. 1 | Left Side of Steering Column Tube | (See Page 19) |
|---------------|-----------------------------------|---------------|
| ⑦: R/B No. 7  | Right Side of J/B No.1            | (See Page 19) |



# [J/B No. 1 Inner Circuit]



#### **RELAY LOCATIONS**

| ○ : J/B No. 2 | <b>Engine Compartment Left</b> | (See Page 18) |
|---------------|--------------------------------|---------------|
| ③: R/B No. 5  | Near the J/B No.2              | (See Page 18) |





# [J/B No. 2 Inner Circuit]



## : J/B No. 3 Behind the Instrument Panel Center (See Page 19)



#### [J/B No. 3 Inner Circuit]



## : J/B No. 4 Behind the Combination Meter (See Page 19)



[J/B No. 4 Inner Circuit]