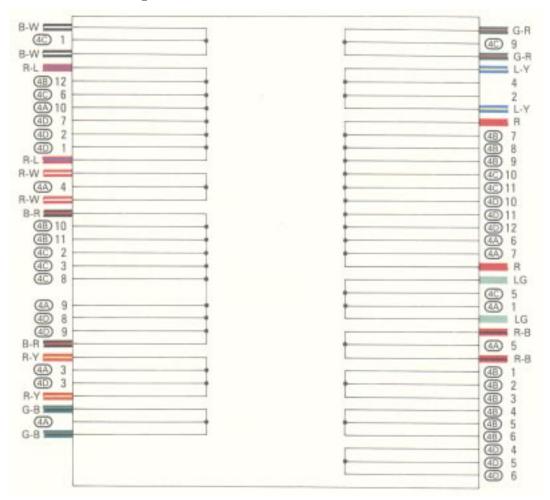

## : J/B No. 4 Behind the Combination Meter (See Page 19)

[J/B No. 4 Inner Circuit]