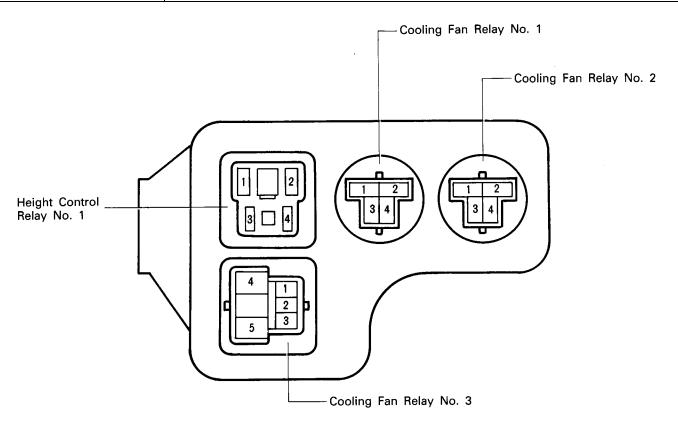

#### **RELAY LOCATIONS**

| ○ : J/B No. 2 | <b>Engine Compartment Left</b> | (See Page 18) |
|---------------|--------------------------------|---------------|
| ③: R/B No. 5  | Near the J/B No.2              | (See Page 18) |