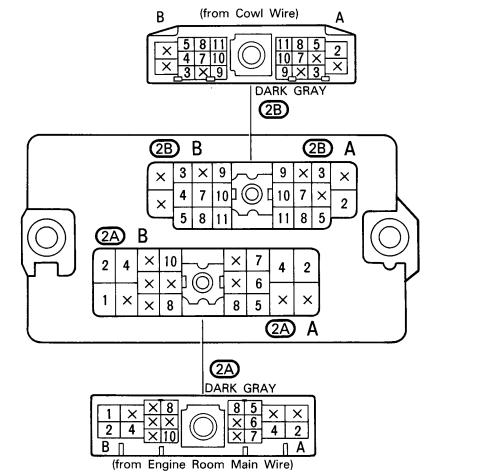

oof Control Relay Seat Heater Relay (for Passenger's Seat) Air Suspension ECU Height Control Relay No. 2 Power Seat ECU -CD Automatic Changer Auto Antenna Motor and Relay -Wireless Door Lock ECU 18

-Light Failure Sensor

### [Instrument Panel]



: R/B No. 6 Under the Headlight LH (See Page 18)



#### **RELAY LOCATIONS**

| ◯ : J/B No. 1 | Left Side of Steering Column Tube | (See Page 19) |
|---------------|-----------------------------------|---------------|
| ⑦: R/B No. 7  | Right Side of J/B No.1            | (See Page 19) |



# [J/B No. 1 Inner Circuit]



#### **RELAY LOCATIONS**

| ○ : J/B No. 2 | <b>Engine Compartment Left</b> | (See Page 18) |
|---------------|--------------------------------|---------------|
| ③: R/B No. 5  | Near the J/B No.2              | (See Page 18) |





# [J/B No. 2 Inner Circuit]



## : J/B No. 3 Behind the Instrument Panel Center (See Page 19)



#### [J/B No. 3 Inner Circuit]



## : J/B No. 4 Behind the Combination Meter (See Page 19)



[J/B No. 4 Inner Circuit]