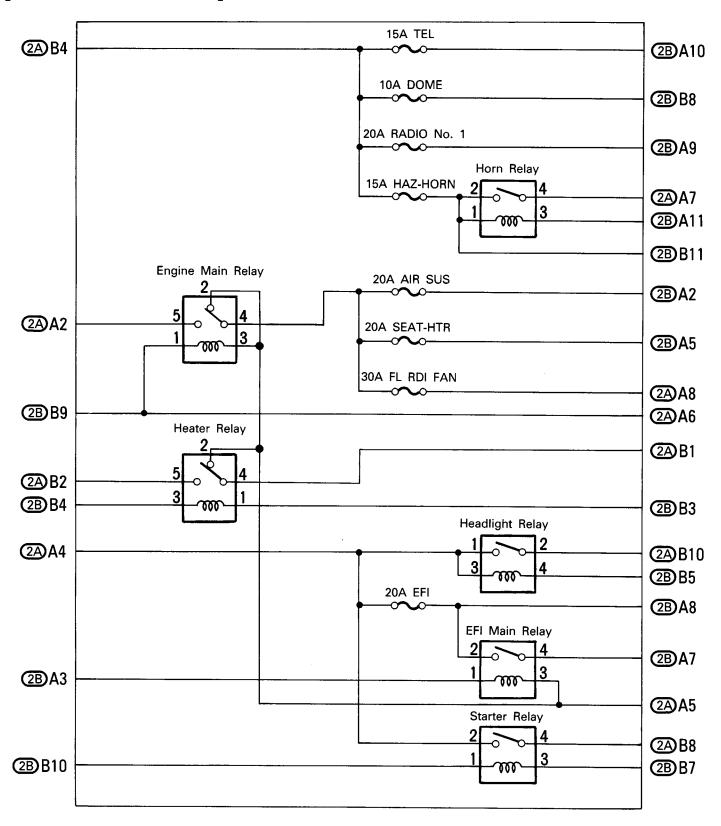

elay (for Passenger's Seat) Air Suspension ECU Height Control Relay No. 2 Power Seat ECU -CD Automatic Changer Auto Antenna Motor and Relay -Wireless Door Lock ECU 18

-Light Failure Sensor

### [Instrument Panel]



: R/B No. 6 Under the Headlight LH (See Page 18)



#### **RELAY LOCATIONS**

| ◯ : J/B No. 1 | Left Side of Steering Column Tube | (See Page 19) |
|---------------|-----------------------------------|---------------|
| ⑦: R/B No. 7  | Right Side of J/B No.1            | (See Page 19) |



# [J/B No. 1 Inner Circuit]



#### **RELAY LOCATIONS**

| ○ : J/B No. 2 | <b>Engine Compartment Left</b> | (See Page 18) |
|---------------|--------------------------------|---------------|
| ③: R/B No. 5  | Near the J/B No.2              | (See Page 18) |





# [J/B No. 2 Inner Circuit]



## : J/B No. 3 Behind the Instrument Panel Center (See Page 19)



#### [J/B No. 3 Inner Circuit]



## : J/B No. 4 Behind the Combination Meter (See Page 19)



[J/B No. 4 Inner Circuit]