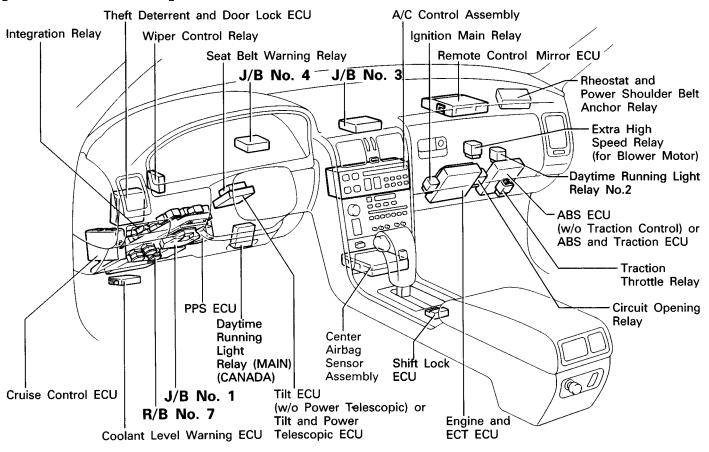

#### **RELAY LOCATIONS**

| ◯ : J/B No. 1 | Left Side of Steering Column Tube | (See Page 19) |
|---------------|-----------------------------------|---------------|
| ⑦: R/B No. 7  | Right Side of J/B No.1            | (See Page 19) |