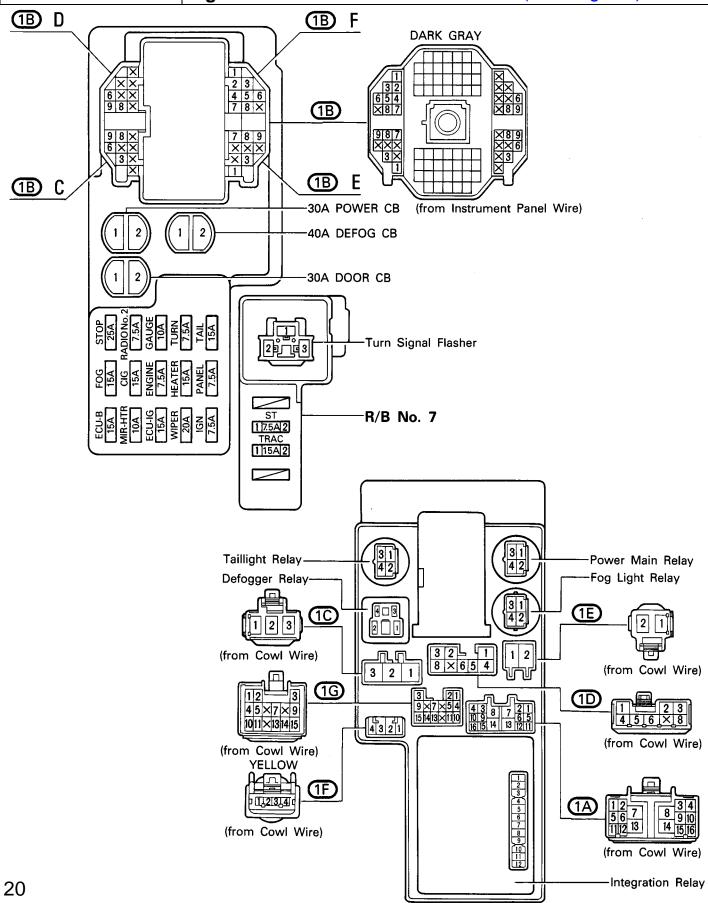

# [Engine Compartment] Traction Motor Relay Fuel J/B No. 2 R/B No. 5 Pump Control Relay ABS Relay (Include Traction Actuator) Brake Main Relay Headlight Cleaner Relay R/B No. 6 [Body] - Seat Heater Relay (for Driver's seat) Moon Roof Control Relay Seat Heater Relay (for Passenger's Seat) Air Suspension ECU Height Control Relay No. 2 Power Seat ECU -CD Automatic Changer Auto Antenna Motor and Relay -Wireless Door Lock ECU 18