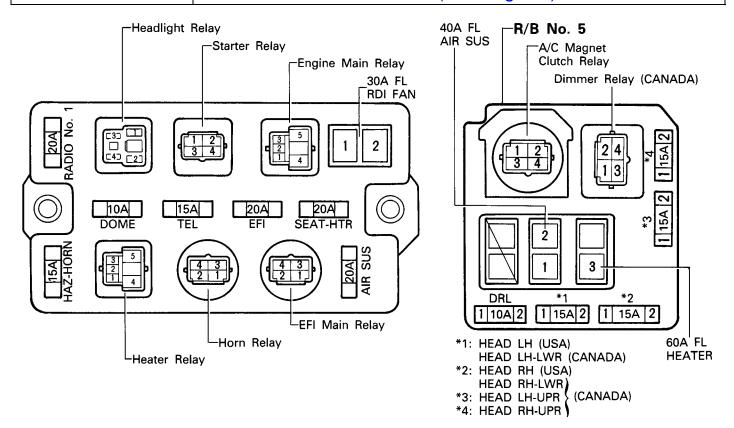

#### **RELAY LOCATIONS**

| ○ : J/B No. 2 | <b>Engine Compartment Left</b> | (See Page 18) |
|---------------|--------------------------------|---------------|
| ③: R/B No. 5  | Near the J/B No.2              | (See Page 18) |