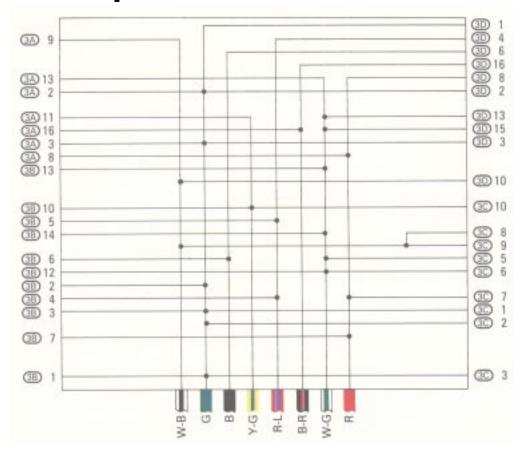

## : J/B No. 4 Behind the Combination Meter (See Page 19)

[J/B No. 4 Inner Circuit]