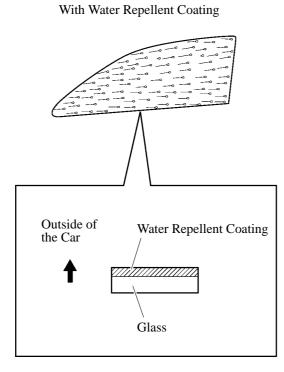

#### 15. Glass

The front doors are fitted with water repellent coated glass to ensure visibility in rain.

Without Water Repellent Coating

22M0NF73C