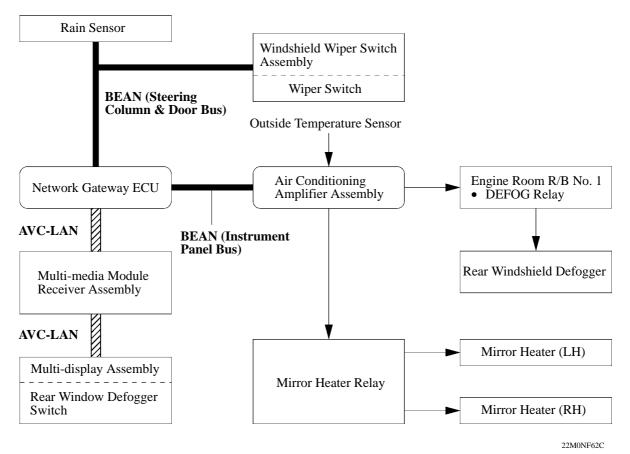

#### 14. Rear Window Defogger System

Due to the adoption of a new model navigation system, the configuration of the rear defogger switch has been changed.

Models with Navigation System