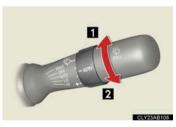

### n "AUTO" mode

The raindrop sensor judges the amount of raindrops.

The sensitivity of sensor can be adjusted by turning the knob.

- 1 Decreases the sensitivity (-)
- 2 Increases the sensitivity (+)