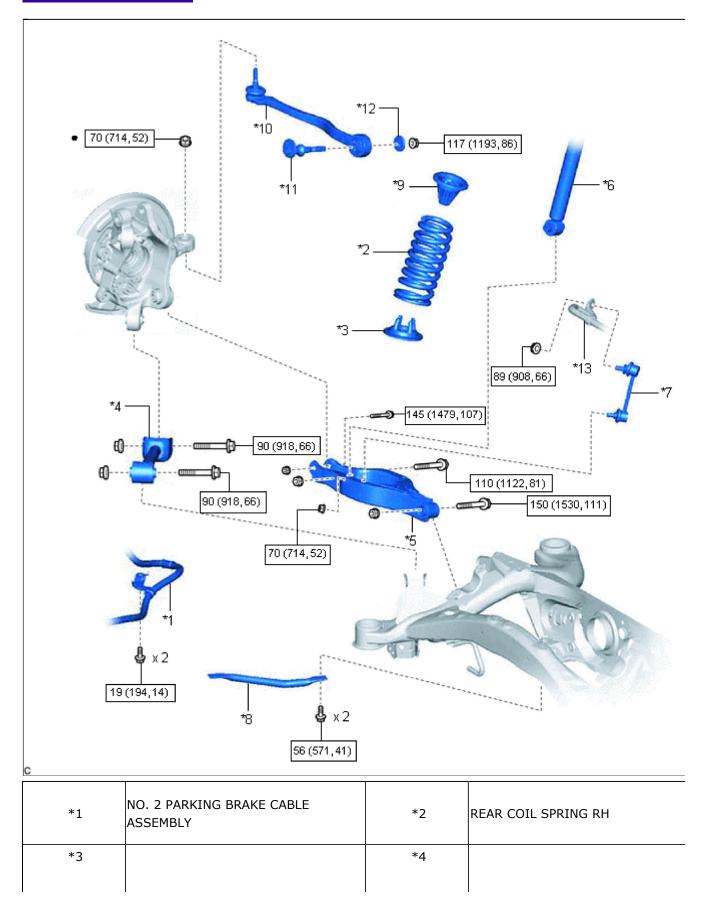

| *7  | REAR STABILIZER LINK ASSEMBLY LH        | *8  | REAR SUSPENSION MEMBER BRACE<br>LH  |
|-----|-----------------------------------------|-----|-------------------------------------|
| *9  | REAR UPPER COIL SPRING INSULATOR        | *10 | TOE CONTROL LINK SUB-ASSEMBL'<br>LH |
| *11 | TOE ADJUST CAM SUB-ASSEMBLY             | *12 | NO. 2 TOE ADJUST PLATE              |
| *13 | REAR STABILIZER BAR                     | -   | -                                   |
|     | N*m (kgf*cm, ft.*lbf): Specified torque | •   | Non-reusable part                   |

|      | REAR LOWER COIL SPRING<br>INSULATOR      |     | REAR NO. 1 SUSPENSION ARM<br>ASSEMBLY RH |
|------|------------------------------------------|-----|------------------------------------------|
| 1 *5 | REAR NO. 2 SUSPENSION ARM<br>ASSEMBLY RH | *6  | REAR SHOCK ABSORBER ASSEMBL'<br>RH       |
| *7   | REAR STABILIZER LINK ASSEMBLY RH         | *8  | REAR SUSPENSION MEMBER BRACE<br>RH       |
| *9   | REAR UPPER COIL SPRING INSULATOR         | *10 | TOE CONTROL LINK SUB-ASSEMBL'            |
| *11  | TOE ADJUST CAM SUB-ASSEMBLY              | *12 | NO. 2 TOE ADJUST PLATE                   |
| *13  | REAR STABILIZER BAR                      | -   | -                                        |
|      | N*m (kgf*cm, ft.*lbf): Specified torque  | •   | Non-reusable part                        |