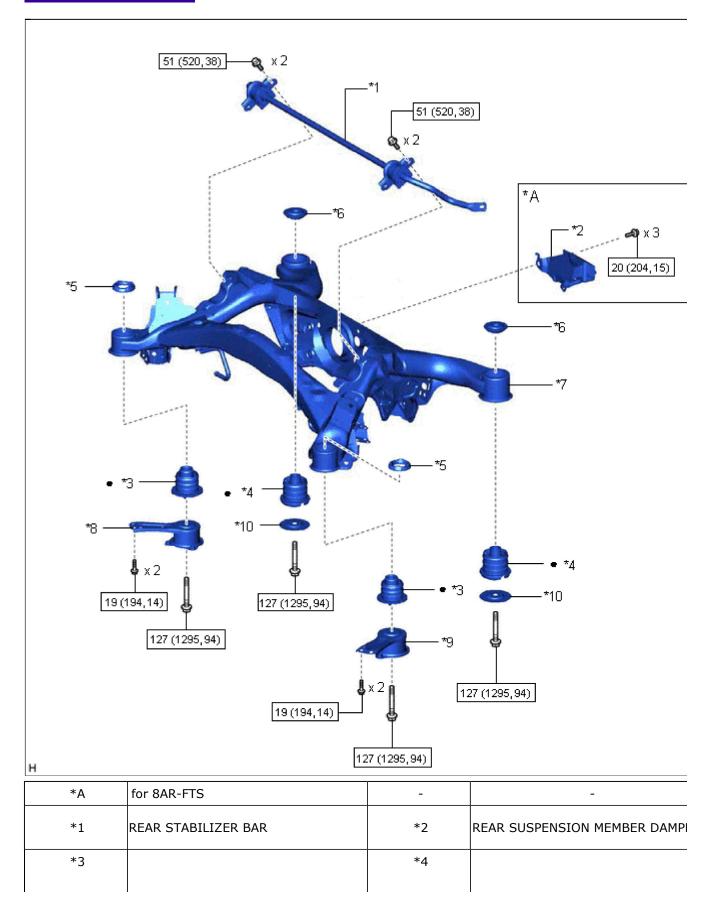

|    | REAR SUSPENSION MEMBER FRONT<br>BODY MOUNTING CUSHION   |     | REAR SUSPENSION MEMBER REAR<br>BODY MOUNTING CUSHION   |
|----|---------------------------------------------------------|-----|--------------------------------------------------------|
| *5 | REAR SUSPENSION MEMBER REAR<br>LOWER STOPPER            | *6  | REAR SUSPENSION MEMBER REAR<br>UPPER STOPPER           |
| *7 | REAR SUSPENSION MEMBER SUB-<br>ASSEMBLY                 | *8  | REAR SUSPENSION MEMBER LOWE<br>STOPPER SUB-ASSEMBLY RH |
| *9 | REAR SUSPENSION MEMBER LOWER<br>STOPPER SUB-ASSEMBLY LH | *10 | REAR SUSPENSION MEMBER LOWE STOPPER                    |
|    | N*m (kgf*cm, ft.*lbf): Specified torque                 | •   | Non-reusable part                                      |