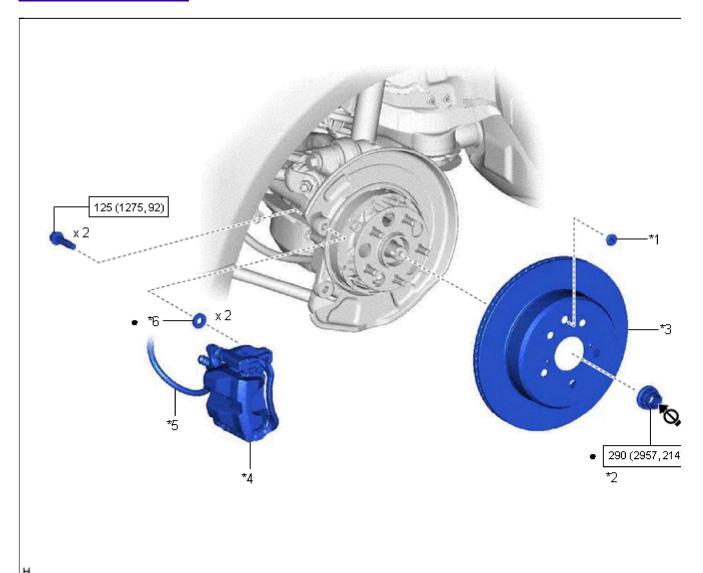

| *1        | PARKING BRAKE SHOE ADJUSTING<br>HOLE PLUG     | *2 | REAR AXLE SHAFT NUT LH              |
|-----------|-----------------------------------------------|----|-------------------------------------|
| *3        | REAR DISC                                     | *4 | REAR DISC BRAKE CALIPER ASSEM<br>LH |
| *5        | REAR FLEXIBLE HOSE                            | *6 | REAR NO. 1 DISC BRAKE CALIPER PLATE |
|           | N*m (kgf*cm, ft.*lbf): Specified torque       | •  | Non-reusable part                   |
| <b>4⊘</b> | Do not apply lubricants to the threaded parts | -  | -                                   |