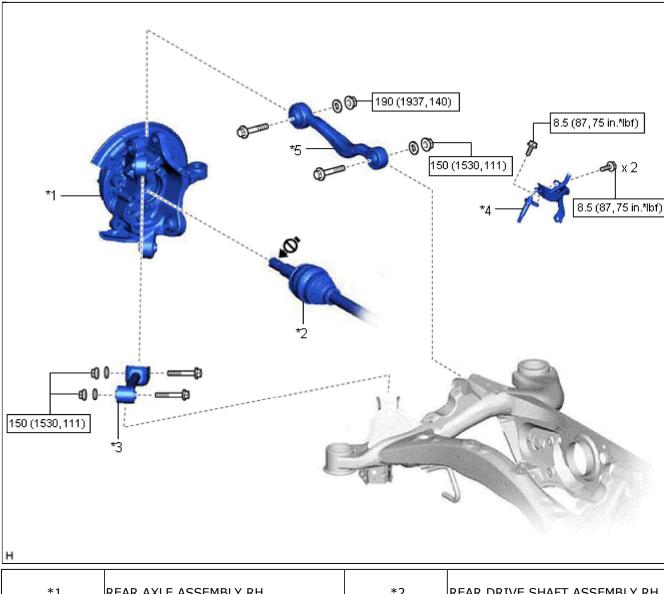

| *1   | REAR AXLE ASSEMBLY RH                    | *2          | REAR DRIVE SHAFT ASSEMBLY RH                  |
|------|------------------------------------------|-------------|-----------------------------------------------|
| *3   | REAR NO. 1 UPPER CONTROL ARM<br>ASSEMBLY | *4          | REAR SPEED SENSOR RH                          |
| 1 *5 | REAR UPPER CONTROL ARM<br>ASSEMBLY RH    | -           | -                                             |
|      | N*m (kgf*cm, ft.*lbf): Specified torque  | <b>1</b> ⊘≯ | Do not apply lubricants to the threaded parts |