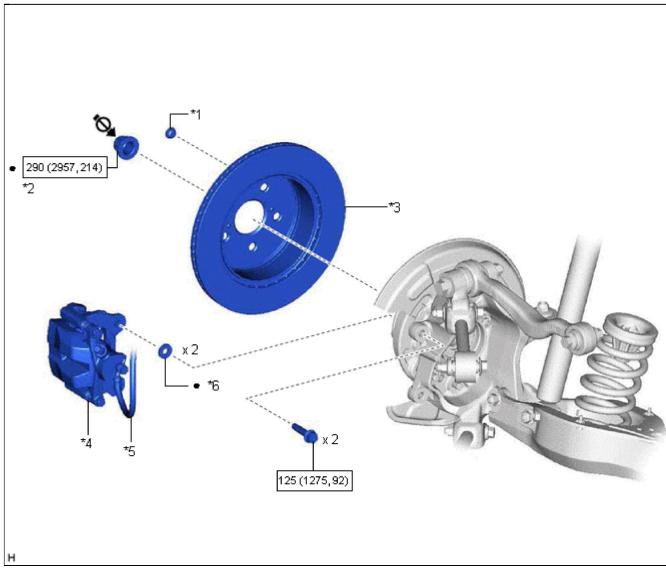

| *1  | PARKING BRAKE SHOE ADJUSTING<br>HOLE PLUG     | *2 | REAR AXLE SHAFT NUT RH              |
|-----|-----------------------------------------------|----|-------------------------------------|
| *3  | REAR DISC                                     | *4 | REAR DISC BRAKE CALIPER ASSEM<br>RH |
| *5  | REAR FLEXIBLE HOSE                            | *6 | REAR NO. 1 DISC BRAKE CALIPER PLATE |
|     | N*m (kgf*cm, ft.*lbf): Specified torque       | •  | Non-reusable part                   |
| •⊘▶ | Do not apply lubricants to the threaded parts | -  | -                                   |