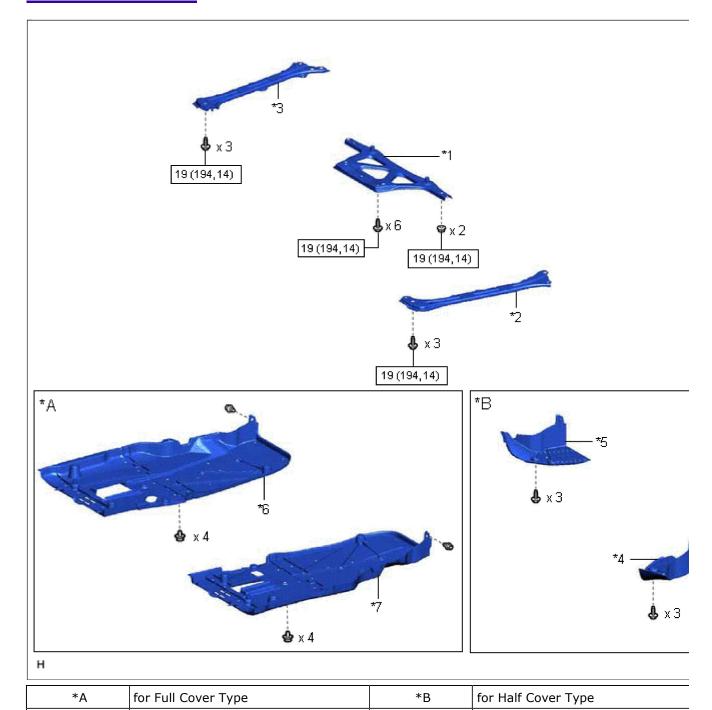

# **ILLUSTRATION**

\*1

\*2

|    |                                               |    | REAR BODY MOUNTING CUSHION<br>SUB-ASSEMBLY LH |
|----|-----------------------------------------------|----|-----------------------------------------------|
| *3 | REAR BODY MOUNTING CUSHION<br>SUB-ASSEMBLY RH | *4 | REAR FLOOR SIDE MEMBER COVER                  |
| *5 | REAR FLOOR SIDE MEMBER COVER RH               | *6 | REAR NO. 1 FLOOR BOARD SUB-<br>ASSEMBLY       |
| *7 | REAR NO. 2 FLOOR BOARD SUB-<br>ASSEMBLY       | -  | -                                             |
|    | N*m (kgf*cm, ft.*lbf): Specified torque       | -  | -                                             |