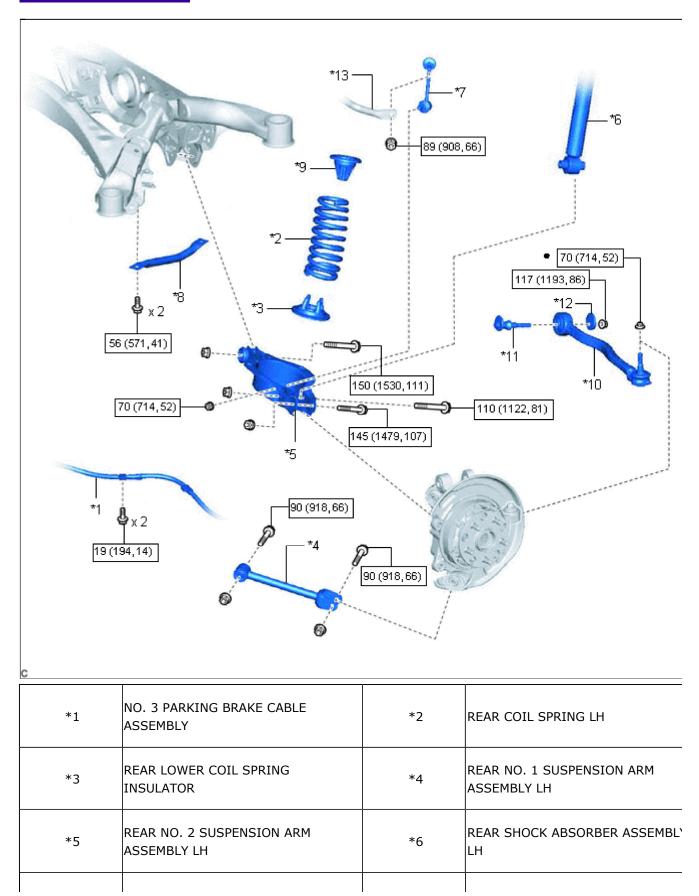

| *7  | REAR STABILIZER LINK ASSEMBLY LH        | *8  | REAR SUSPENSION MEMBER BRACE<br>LH  |
|-----|-----------------------------------------|-----|-------------------------------------|
| *9  | REAR UPPER COIL SPRING INSULATOR        | *10 | TOE CONTROL LINK SUB-ASSEMBL'<br>LH |
| *11 | TOE ADJUST CAM SUB-ASSEMBLY             | *12 | NO. 2 TOE ADJUST PLATE              |
| *13 | REAR STABILIZER BAR                     | -   | -                                   |
|     | N*m (kgf*cm, ft.*lbf): Specified torque | •   | Non-reusable part                   |

|      | REAR LOWER COIL SPRING<br>INSULATOR      |     | REAR NO. 1 SUSPENSION ARM<br>ASSEMBLY RH |
|------|------------------------------------------|-----|------------------------------------------|
| 1 *5 | REAR NO. 2 SUSPENSION ARM<br>ASSEMBLY RH | *6  | REAR SHOCK ABSORBER ASSEMBL'<br>RH       |
| *7   | REAR STABILIZER LINK ASSEMBLY RH         | *8  | REAR SUSPENSION MEMBER BRACE<br>RH       |
| *9   | REAR UPPER COIL SPRING INSULATOR         | *10 | TOE CONTROL LINK SUB-ASSEMBL'            |
| *11  | TOE ADJUST CAM SUB-ASSEMBLY              | *12 | NO. 2 TOE ADJUST PLATE                   |
| *13  | REAR STABILIZER BAR                      | -   | -                                        |
|      | N*m (kgf*cm, ft.*lbf): Specified torque  | •   | Non-reusable part                        |