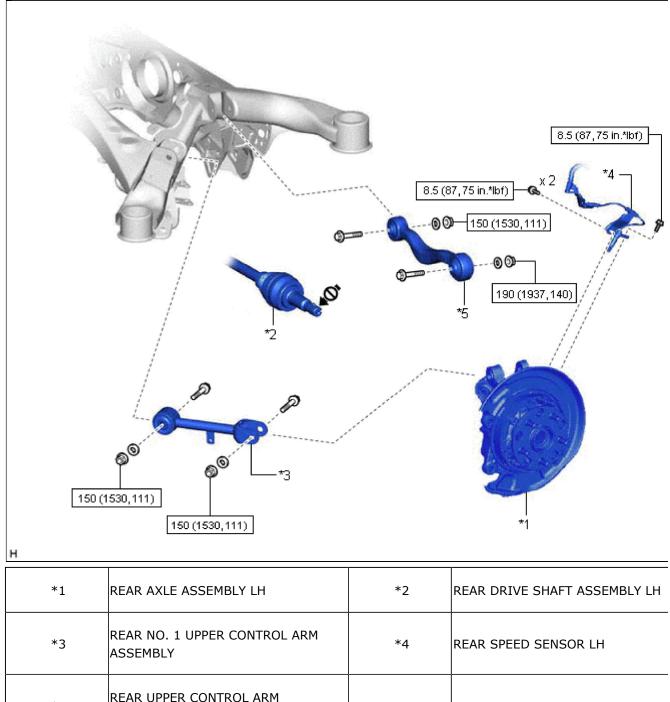

| *1   | REAR AXLE ASSEMBLY RH                    | *2          | REAR DRIVE SHAFT ASSEMBLY RH                  |
|------|------------------------------------------|-------------|-----------------------------------------------|
| *3   | REAR NO. 1 UPPER CONTROL ARM<br>ASSEMBLY | *4          | REAR SPEED SENSOR RH                          |
| 1 *5 | REAR UPPER CONTROL ARM<br>ASSEMBLY RH    | -           | -                                             |
|      | N*m (kgf*cm, ft.*lbf): Specified torque  | <b>1</b> ⊘≯ | Do not apply lubricants to the threaded parts |