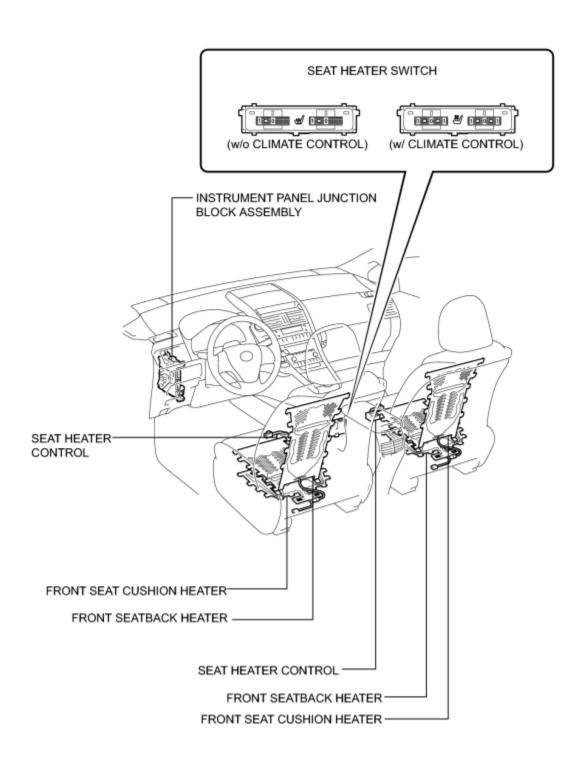

## **PARTS LOCATION**

# **ILLUSTRATION**

| Last Modified: 5-25-2010                                          | 6.4 D         | From: 200907                   |  |
|-------------------------------------------------------------------|---------------|--------------------------------|--|
| Model Year: 2010                                                  | Model: HS250H | <b>Doc ID:</b> RM0000011HR017X |  |
| Title: SEAT: SEAT HEATER SYSTEM: SYSTEM DESCRIPTION (2010 HS250H) |               |                                |  |