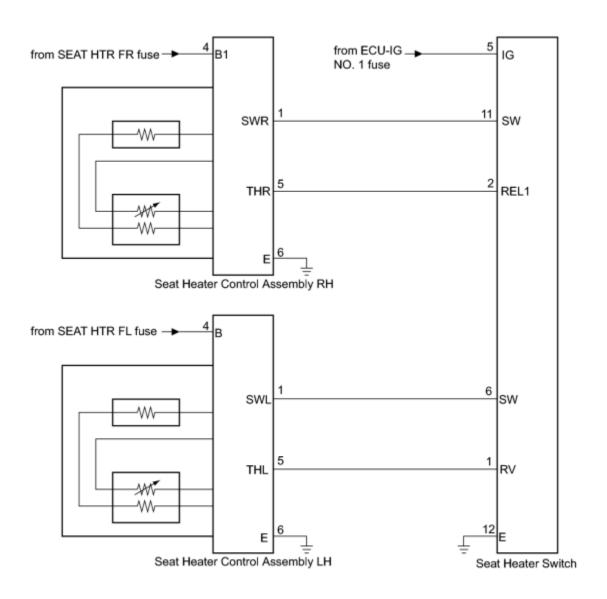

| Last Modified: 5-25-2010                                      | 6.4 U         | From: 200907                   |  |
|---------------------------------------------------------------|---------------|--------------------------------|--|
| Model Year: 2010                                              | Model: HS250H | <b>Doc ID:</b> RM0000011HS014X |  |
| Title: SEAT: SEAT HEATER SYSTEM: SYSTEM DIAGRAM (2010 HS250H) |               |                                |  |

## **SYSTEM DIAGRAM**

| Last Modified: 5-25-2010                                              | 6.4 T         | From: 200907                   |  |  |
|-----------------------------------------------------------------------|---------------|--------------------------------|--|--|
| Model Year: 2010                                                      | Model: HS250H | <b>Doc ID:</b> RM0000011HQ017X |  |  |
| Title: SEAT: SEAT HEATER SYSTEM: PROBLEM SYMPTOMS TABLE (2010 HS250H) |               |                                |  |  |