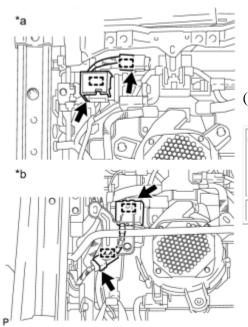

(a) Disconnect the 2 connectors.

| <b>Fext in Illustration</b> | for Driver Side    |
|-----------------------------|--------------------|
| *a                          |                    |
| *b                          | for Passenger Side |

(b) Disengage the 2 clamps and remove the seat heater control sub-assembly.

•

TOYOTA

| Last Modified: 5-25-2010                                     | 6.4 A         | <b>From:</b> 200907     |  |
|--------------------------------------------------------------|---------------|-------------------------|--|
| Model Year: 2010                                             | Model: HS250H | Doc ID: RM000000VBE02UX |  |
| Title: SEAT: SEAT HEATER CONTROL: INSTALLATION (2010 HS250H) |               |                         |  |