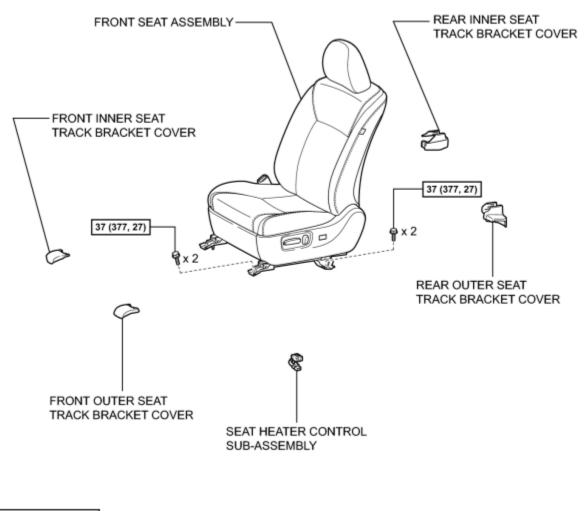

# **ILLUSTRATION**

### REMOVAL

- 1. REMOVE LUGGAGE COMPARTMENT FLOOR MAT
- 2. REMOVE FRONT OUTER SEAT TRACK BRACKET COVER\_
- 3. REMOVE FRONT INNER SEAT TRACK BRACKET COVER\_
- 4. REMOVE REAR OUTER SEAT TRACK BRACKET COVER\_
- 5. REMOVE REAR INNER SEAT TRACK BRACKET COVER\_
- 6. REMOVE FRONT SEAT ASSEMBLY
- 7. REMOVE SEAT HEATER CONTROL SUB-ASSEMBLY

## **INSTALLATION**

- 1. INSTALL SEAT HEATER CONTROL SUB-ASSEMBLY
- (a) Engage the 2 clamps.
- (b) Connect the 2 connectors and install the seat heater control sub-assembly.
- 2. INSTALL FRONT SEAT ASSEMBLY
- 3. INSTALL REAR INNER SEAT TRACK BRACKET COVER
- 4. INSTALL REAR OUTER SEAT TRACK BRACKET COVER\_
- 5. INSTALL FRONT INNER SEAT TRACK BRACKET COVER\_
- 6. INSTALL FRONT OUTER SEAT TRACK BRACKET COVER\_
- 7. INSPECT FRONT SEAT ASSEMBLY
- 8. INSPECT SRS WARNING LIGHT