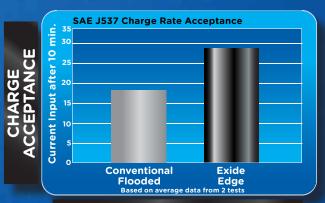

#### **FAST RE-CHARGE**

Enhanced charge acceptance for faster re-charge, even under extreme conditions<sup>1</sup>

- 2X longer life 1
- Outperforms conventional batteries across life test, including heavy use stop and go traffic with high electrical demands

- Greater charge acceptance 1
- Exide Edge rebounds quicker, even after unintentional discharge