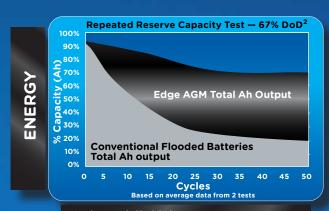

## PROVEN PERFORMANCE IN TESTS THAT MATTER

ENERGY CAPACITY

#### LASTING ENERGY

Longer battery life and increased endurance1

- Substantially higher energy 1
- Greater capacity to better handle the heavy loads placed on today's batteries

- Substantially higher cycling endurance 1
- Excels in one of the toughest automotive stress tests, proving sustained performance