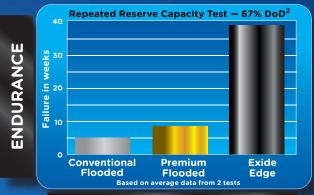

#### LASTING ENERGY

Longer battery life and increased endurance1

- Substantially higher energy 1
- Greater capacity to better handle the heavy loads placed on today's batteries

- Substantially higher cycling endurance 1
- Excels in one of the toughest automotive stress tests, proving sustained performance