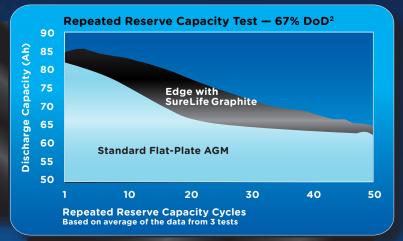

## PROVEN PERFORMANCE IN TESTS THAT MATTER

ENERGY CAPACITY

#### LASTING ENERGY

Longer battery life and increased endurance1

- Substantially higher energy 1
- Greater capacity to better handle the heavy loads placed on today's batteries

- Substantially higher cycling endurance 1
- Excels in one of the toughest automotive stress tests, proving sustained performance