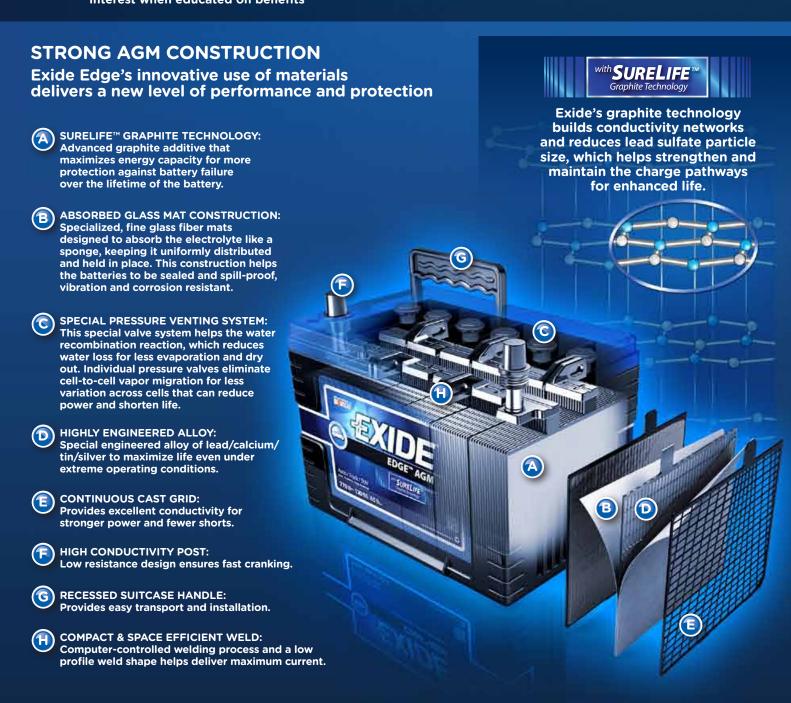

## PROVEN PERFORMANCE IN TESTS THAT MATTER

ENERGY CAPACITY

#### LASTING ENERGY

Longer battery life and increased endurance1

#### **MAXIMUM DURABILITY**

Higher vibration resistance for decreased damage and corrosion1

#### **FAST RE-CHARGE**

Enhanced charge acceptance for faster re-charge, even under extreme conditions<sup>1</sup>

#### SPILL-PROOF\*

Non-spillable AGM construction battery may be oriented on side\*\*

SureLife Graphite Technology maximizes energy capacity; providing added protection against battery failure, helping your car stay strong and perform like new longer.

- Substantially higher energy 1
- Greater capacity to better handle the heavy loads placed on today's batteries

- Substantially higher cycling endurance 1
- Excels in one of the toughest automotive stress tests, proving sustained performance

- 2X longer life 1
- Outperforms conventional batteries across life test, including heavy use stop and go traffic with high electrical demands

- Greater charge acceptance 1
- Exide Edge rebounds quicker, even after unintentional discharge