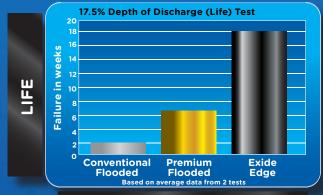

- 2X longer life 1
- Outperforms conventional batteries across life test, including heavy use stop and go traffic with high electrical demands

- Greater charge acceptance 1
- Exide Edge rebounds quicker, even after unintentional discharge