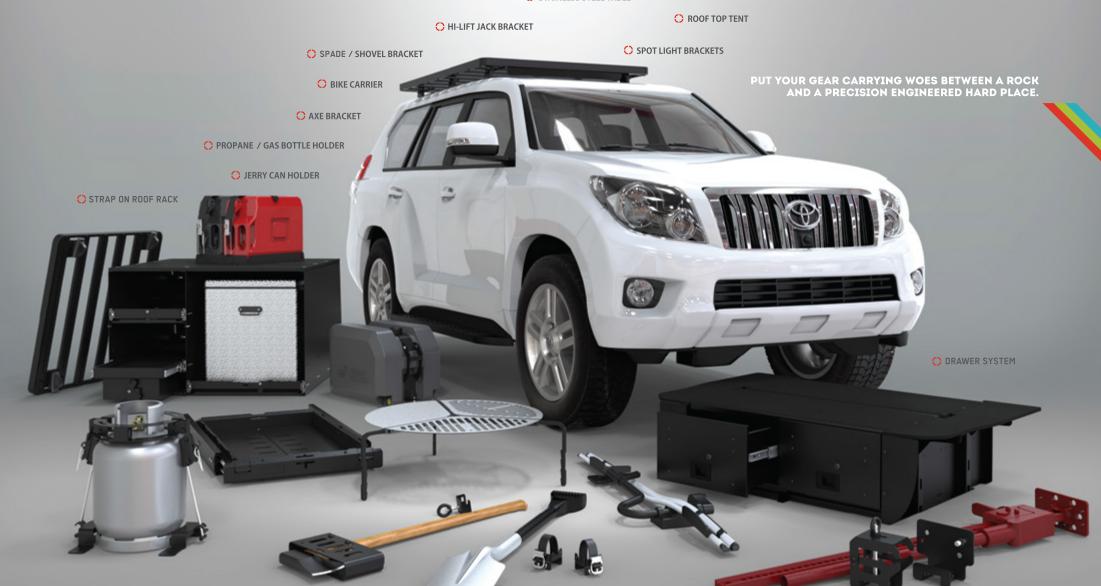

## FRONT RUNNER A-Z

- STRAP ON FEET FOR ROOF RAILS
- HI-LIFT JACK BRACKET
- STORAGE SOLUTIONS
- WATER SOLUTIONS
- BATTERY SOLUTIONS
- STAINLESS STEEL CAMP TABLE
- UNDER RACK TABLE MOUNTING KIT
- FISHING ROD / SKI HOLDER
- CANOE / KAYAK HOLDER
- SPOT LIGHT BRACKETS
- JERRY CAN HOLDER
- N PROPANE / GAS BOTTLE HOLDER
- SPADE / SHOVEL BRACKET
- PROOF TOP TENT
- RACK MOUNTED AWNING
- AXE BRACKET
- S BIKE CARRIER
- WHEEL MOUNT BRAAI GRILL
- REFRIDGERATION
- **O** RECOVERY EQUIPMENT
- W EXPEDITION RAILS
- SPARE WHEEL ROOF RACK MOUNT
- MIGH CLEARANCE TOW BAR
- EXPANDER CHAIR