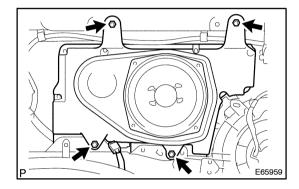

## 8. REMOVE W/BOX SPEAKER ASSY NO.1

- (a) Disconnect the connector.
- (b) Remove the 4 bolts and w/ box speaker assy No.1.

## 9. INSTALL W/BOX SPEAKER ASSY NO.1

(a) Place the w/ box speaker assy No.1 temporarily on the body as shown in the illustration.

(b) Install the w/ box speaker assy No.1 with the 4 bolts. **NOTICE:** 

Install the bolts in the order shown the illustration.

(c) Connect the connector.

2005 LEXUS GX470 REPAIR MANUAL (RM1164U)

Author: Date: 3531