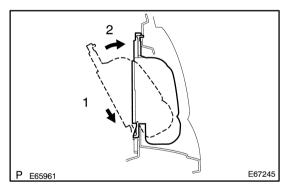

## 9. INSTALL W/BOX SPEAKER ASSY NO.1

(a) Place the w/ box speaker assy No.1 temporarily on the body as shown in the illustration.

(b) Install the w/ box speaker assy No.1 with the 4 bolts. **NOTICE:** 