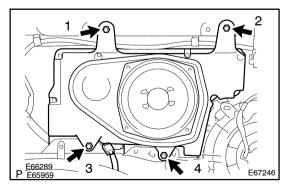

## 9. INSTALL W/BOX SPEAKER ASSY NO.1

(a) Place the w/ box speaker assy No.1 temporarily on the body as shown in the illustration.

(b) Install the w/ box speaker assy No.1 with the 4 bolts. **NOTICE:** 

Install the bolts in the order shown the illustration.

(c) Connect the connector.

2005 LEXUS GX470 REPAIR MANUAL (RM1164U)

Author: Date: 3531