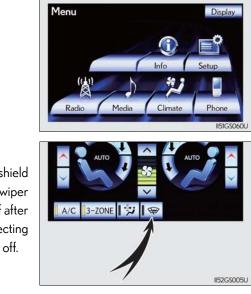

# Windshield wiper de-icer<sup>\*</sup>

This feature is used to prevent ice from building up on the windshield and wiper blades.

- **1** Press the "MENU" button on the Remote Touch. ( $\rightarrow$ P. 306)
- 2 Select "Climate" on the "Menu" screen.

## 3 ON/OFF

Select wiper de-icer. The windshield wiper de-icer. The windshield wiper de-icer will automatically turn off after approximately 15 minutes. Selecting again also turns the de-icer off.