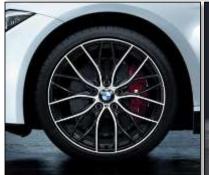

20" M Performance Alloys

Rear Diffuser / M Performance Exhaust

M Power Kit (+26 HP / + 32 lb./ft torque \*MT models 317 lb./ft

\*)