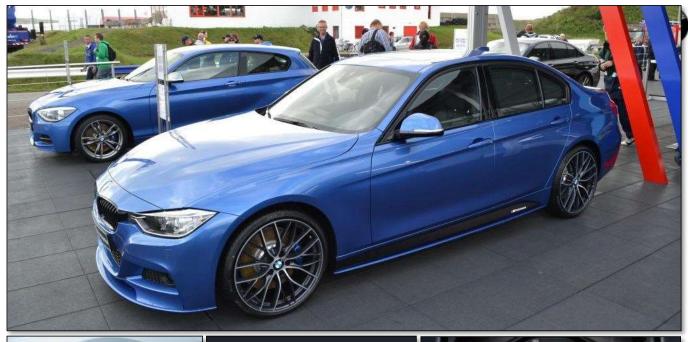

## 2014 – 335i and 335i xDrive M Performance Edition

We are pleased to announce the introduction of a limited production run of a **335i M Performance Edition** for the months of July and August. This model showcases the vast array of M Performance components designed to enhance the styling and performance attributes of the already potent 335i & 335i xDrive.

With the addition of the M Performance Power Kit and M Performance Exhaust, output climbs to 326 HP & 332 lb./ft torque – reducing the 0-100 km/hr time to just 4.9 Seconds!

Furthermore, this edition will come with the full M Performance Aerodynamics kit and segment exclusive 20" Alloy wheels.

20" M Performance Alloys

Rear Diffuser / M Performance Exhaust

M Power Kit (+26 HP / + 32 lb./ft torque \*MT models 317 lb./ft

\*)