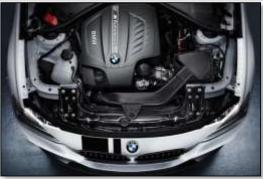

With the addition of the M Performance Power Kit and M Performance Exhaust, output climbs to 326 HP & 332 lb./ft torque – reducing the 0-100 km/hr time to just 4.9 Seconds!

Furthermore, this edition will come with the full M Performance Aerodynamics kit and segment exclusive 20" Alloy wheels.

20" M Performance Alloys

Rear Diffuser / M Performance Exhaust

M Power Kit (+26 HP / + 32 lb./ft torque \*MT models 317 lb./ft

\*)