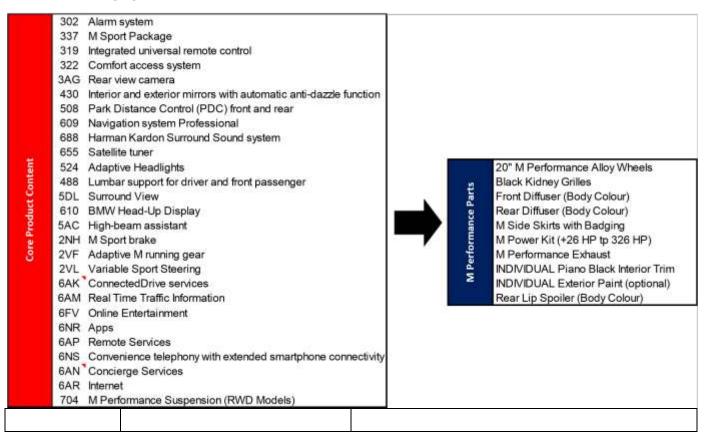

charge. Laguna Seca Blue and Valencia Orange will be offered along with Black Sapphire and Glacier Silver.

via BIMMERPOST.com

#### via BIMMERPOST.com











Laguna Seca Blue Glacier Silver

Valencia Orange

**Black Sapphire** 

Each exterior colour will be made available with either Coral Red Leather Interior or Black Leather Interior along with an exclusive Piano Black BMW INDIVIDUAL Trim.

The 335i M Performance Edition has been priced very aggressively at \$63,300 (RWD) and \$65,900 (xDrive) – which is only a modest premium on top of the current average 335i build. Therefore the wide range of additional equipment and INDIVIDUAL paint will be made available at a fraction of the cost. See below for equipment overview.

## Core Equipment Adds to Base

## M Performance Edition Adds



## **BMW Canada Inc.**

## 2014 Product Planning Bulletin

The available combinations available for this model are as follows:

| Model                                                     | MSRP:    |
|-----------------------------------------------------------|----------|
| 335i RWD 6-Speed Manual Transmission                      | \$63,300 |
| 335i RWD 8-Speed Sport Automatic Transmission             | \$63,300 |
| 335i xDrive 6-Speed Manual Transmission                   | \$65,900 |
| 335i xDrive 8-Speed Sport Automatic Transmission \$65,900 |          |



Orders for the 335i M Performance Edition will be taken on as a first come, first serve basis - so please order accordingly as availability will be limited. All orders must be received no later than Friday, May 17<sup>th</sup>.