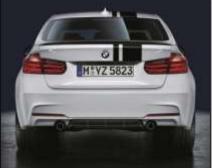

With the addition of the M Performance Power Kit and M Performance Exhaust, output climbs to 326 HP & 332 lb./ft torque – reducing the 0-100 km/hr time to just 4.9 Seconds!

Furthermore, this edition will come with the full M Performance Aerodynamics kit and segment exclusive 20" Alloy wheels.

20" M Performance Alloys

Rear Diffuser / M Performance Exhaust

M Power Kit (+26 HP / + 32 lb./ft torque \*MT models 317 lb./ft

\*)