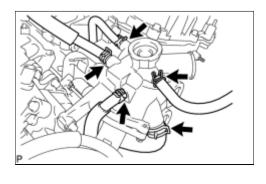

(a) Remove the 3 nuts and engine harness cover (LH bank side).

(b) Remove the 3 nuts and cover.

- 14. REMOVE NO. 1 ENGINE COVER
- 15. REMOVE INJECTOR DRIVER

**16. REMOVE WATER INLET** 

(a) Disconnect the 5 hoses.