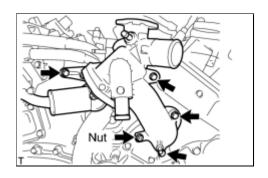

(a) Remove the 3 nuts and engine harness cover (LH bank side).

(b) Remove the 3 nuts and cover.

- 14. REMOVE NO. 1 ENGINE COVER
- 15. REMOVE INJECTOR DRIVER

**16. REMOVE WATER INLET** 

(a) Disconnect the 5 hoses.

(b) Remove the 4 bolts, nut and water inlet.

pipe's O-ring.

- 17. REMOVE NO. 1 COOLER REFRIGERANT SUCTION HOSE
- 18. REMOVE DISCHARGE HOSE SUB-ASSEMBLY
- 19. REMOVE COOLER COMPRESSOR ASSEMBLY (for 2WD)
- 20. REMOVE OIL FILTER BRACKET (for 4WD)
- 21. REMOVE OIL FILTER BRACKET SUB-ASSEMBLY (for 4WD)
- 22. REMOVE COOLER COMPRESSOR ASSEMBLY (for 4WD)
- 23. REMOVE NO. 2 IDLER PULLEY SUB-ASSEMBLY
- 24. REMOVE V-RIBBED BELT TENSIONER ASSEMBLY (for 2WD)
- 25. REMOVE V-RIBBED BELT TENSIONER ASSEMBLY (for 4WD)