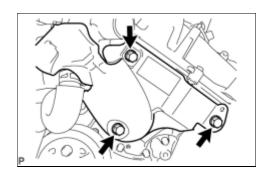

## **27. REMOVE WATER PUMP ASSEMBLY**

(a) Remove the 16 bolts, water pump and gasket.