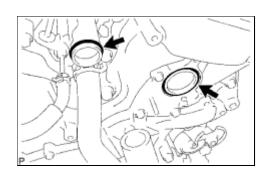

(a) Remove the 3 nuts and engine harness cover (LH bank side).

(b) Remove the 3 nuts and cover.

- 14. REMOVE NO. 1 ENGINE COVER
- 15. REMOVE INJECTOR DRIVER

**16. REMOVE WATER INLET** 

(a) Disconnect the 5 hoses.

(b) Remove the 4 bolts, nut and water inlet.

pipe's O-ring.

- 17. REMOVE NO. 1 COOLER REFRIGERANT SUCTION HOSE
- 18. REMOVE DISCHARGE HOSE SUB-ASSEMBLY
- 19. REMOVE COOLER COMPRESSOR ASSEMBLY (for 2WD)
- 20. REMOVE OIL FILTER BRACKET (for 4WD)
- 21. REMOVE OIL FILTER BRACKET SUB-ASSEMBLY (for 4WD)
- 22. REMOVE COOLER COMPRESSOR ASSEMBLY (for 4WD)
- 23. REMOVE NO. 2 IDLER PULLEY SUB-ASSEMBLY
- 24. REMOVE V-RIBBED BELT TENSIONER ASSEMBLY (for 2WD)
- 25. REMOVE V-RIBBED BELT TENSIONER ASSEMBLY (for 4WD)