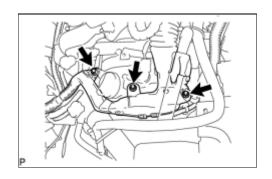

(a) Remove the 3 nuts and engine harness cover (LH bank side).

(b) Remove the 3 nuts and cover.

- 14. REMOVE NO. 1 ENGINE COVER
- 15. REMOVE INJECTOR DRIVER

**16. REMOVE WATER INLET** 

(a) Disconnect the 5 hoses.