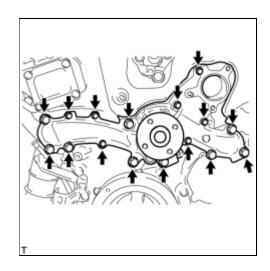

## **27. REMOVE WATER PUMP ASSEMBLY**

(a) Remove the 16 bolts, water pump and gasket.