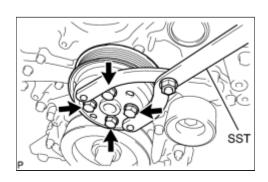

## **26. REMOVE WATER PUMP PULLEY**

(a) Using SST, hold the water pump pulley.

SST: 09960-10010

*09962-01000 09963-00700* 

(b) Remove the 4 bolts and water pump pulley.