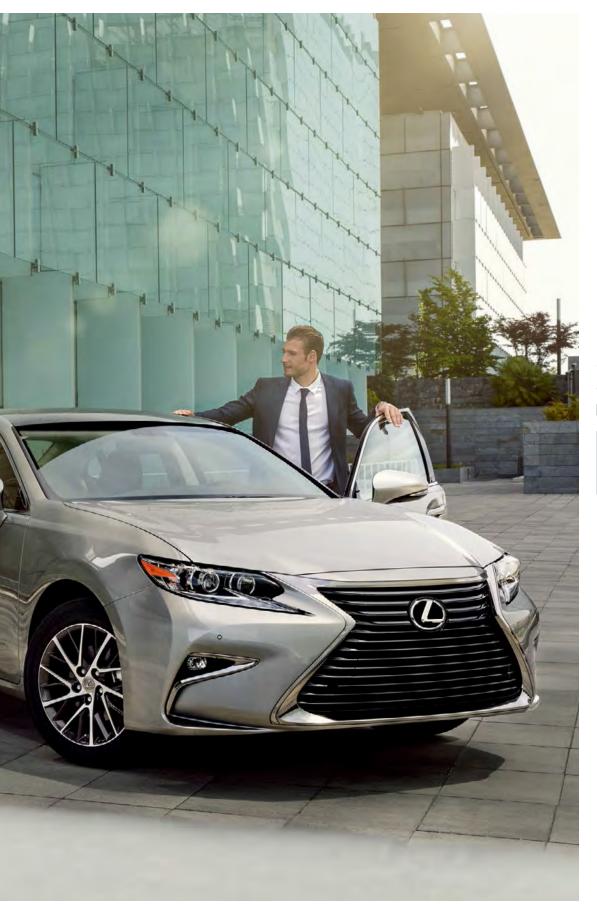

# ELEVATE THE ART OF THE ARRIVAL.

With a more striking design, world-class luxury throughout and the most comprehensive safety package ever offered on the ES, the 2016 ES is as unparalleled as it is unforgettable. Luxuriously transformed styling, LED taillamps and daytime running lights, and available 18-inch alloy wheels<sup>3</sup> give the 2016 Lexus ES sleek and sculptural visual dynamics that put a spotlight on every entrance.

From the arresting look of the front fascia to the eye-catching design of the taillamps and exhaust outlets, every facet of the 2016 Lexus ES and ES Hybrid leaves a captivating impression. And while good looks may be the first thing you'll notice, they won't be the last. Because the ES challenges the status quo from the inside as well, complementing its dynamic design with equally impressive safety and technology features.