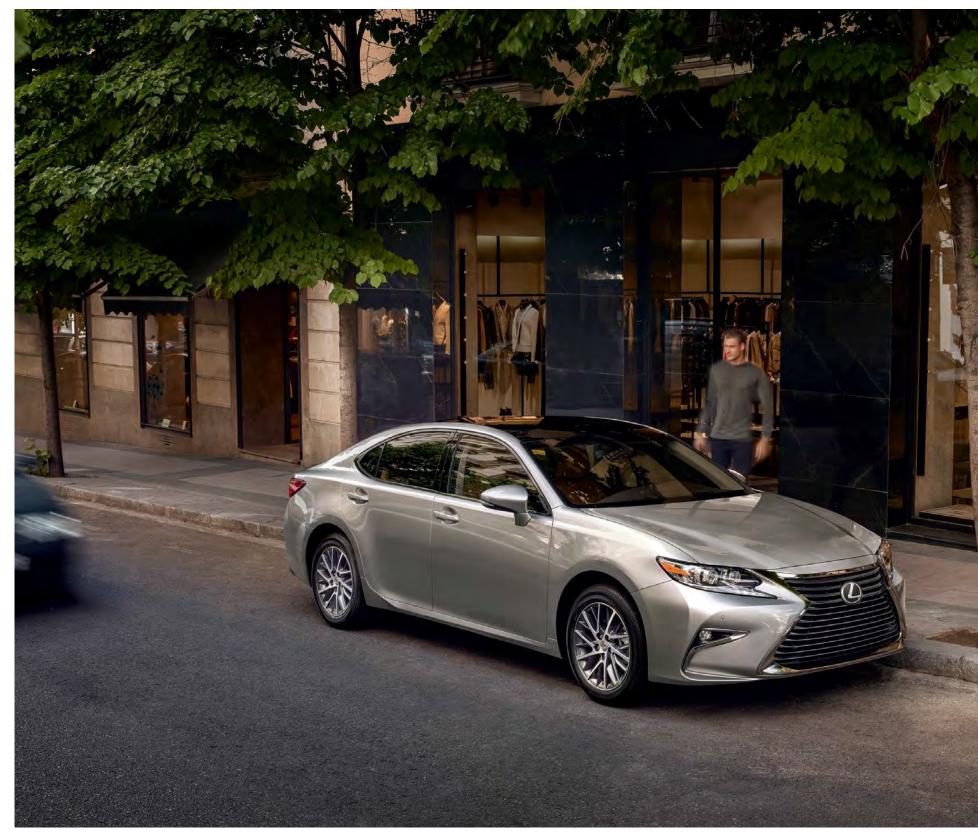

# ELEVATE THE ART OF THE ARRIVAL.

With a more striking design, world-class luxury throughout and the most comprehensive safety package ever offered on the ES, the 2016 ES is as unparalleled as it is unforgettable. Luxuriously transformed styling, LED taillamps and daytime running lights, and available 18-inch alloy wheels<sup>3</sup> give the 2016 Lexus ES sleek and sculptural visual dynamics that put a spotlight on every entrance.

From the arresting look of the front fascia to the eye-catching design of the taillamps and exhaust outlets, every facet of the 2016 Lexus ES and ES Hybrid leaves a captivating impression. And while good looks may be the first thing you'll notice, they won't be the last. Because the ES challenges the status quo from the inside as well, complementing its dynamic design with equally impressive safety and technology features.