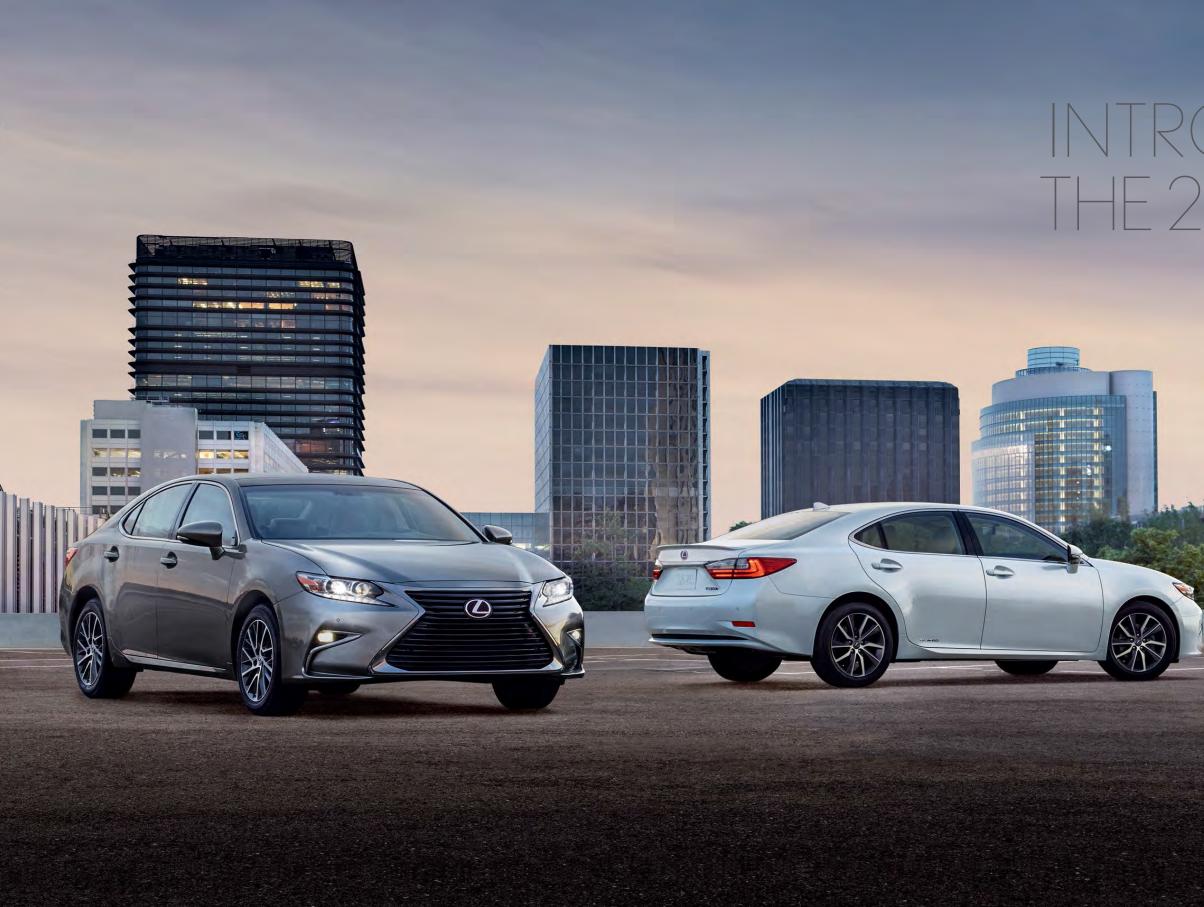

## INTRODUCING THE 2016 ES

#### ES 350

268-horsepower, 3.5-liter V6; selectable driving modes; and a stylish interior featuring contrast stitching, class-leading rear-seat legroom<sup>1</sup> and an available panorama glass roof.

#### ES 300h

Hybrid with 40-MPG combined rating,<sup>2</sup> selectable driving modes with dynamic tachometer and Hybrid System Indicator, rear spoiler and concealed exhaust outlets. Exclusive 17-inch split-five-spoke alloy wheels.<sup>3</sup>