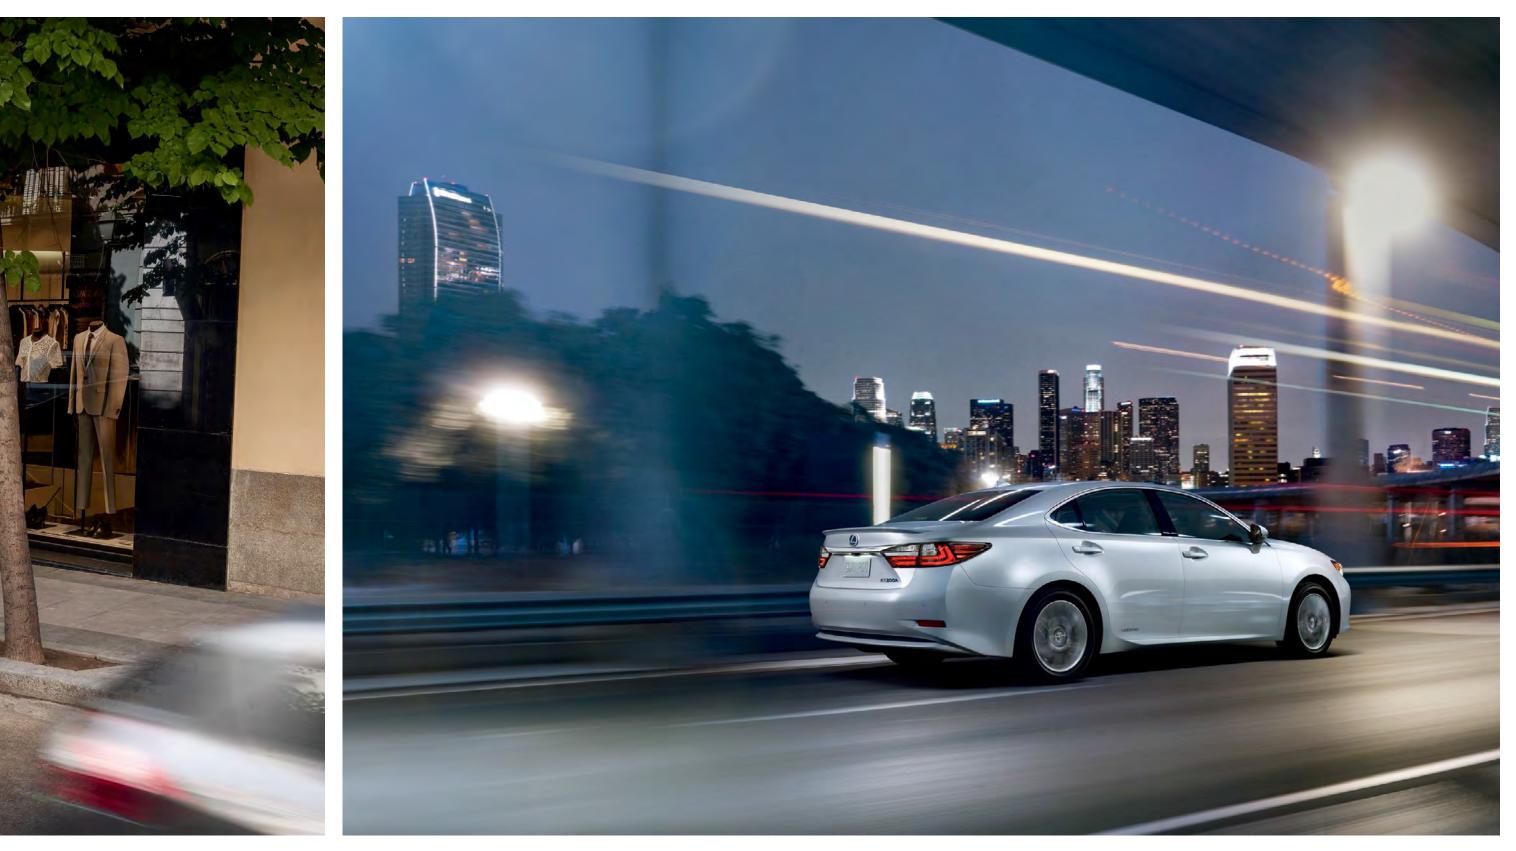

# ELEVATE THE ART OF THE ARRIVAL.

With a more striking design, world-class luxury throughout and the most comprehensive safety package ever offered on the ES, the 2016 ES is as unparalleled as it is unforgettable. Luxuriously transformed styling, LED taillamps and daytime running lights, and available 18-inch alloy wheels<sup>3</sup> give the 2016 Lexus ES sleek and sculptural visual dynamics that put a spotlight on every entrance.

From the arresting look of the front fascia to the eye-catching design of the taillamps and exhaust outlets, every facet of the 2016 Lexus ES and ES Hybrid leaves a captivating impression. And while good looks may be the first thing you'll notice, they won't be the last. Because the ES challenges the status quo from the inside as well, complementing its dynamic design with equally impressive safety and technology features.