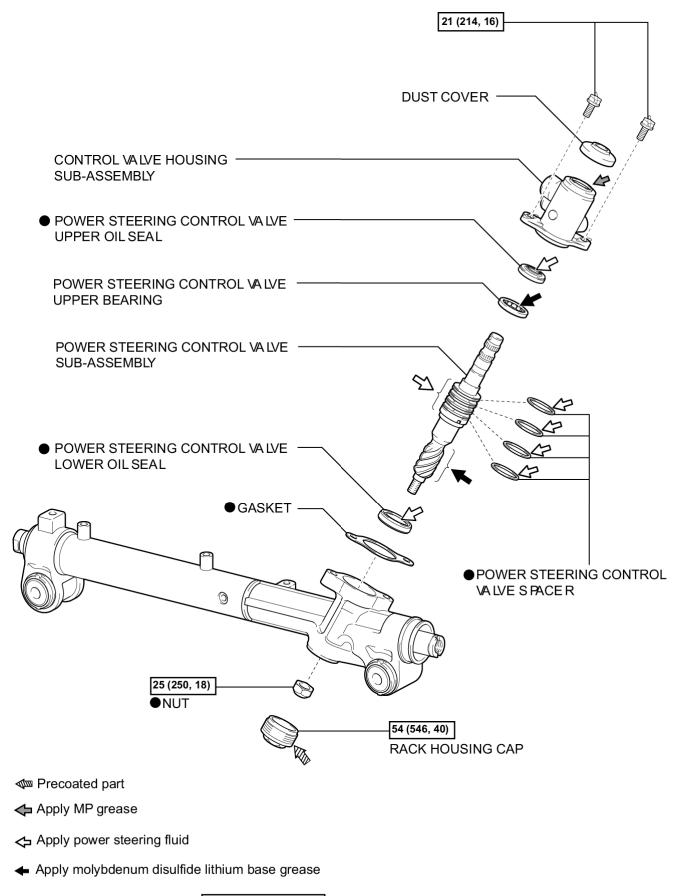

Non-reusable part

\* For use with SST

Non-reusable part

N\*m (kgf\*cm, ft.\*lbf) : Specified torque

< ⇒ Apply power steering fluid

- Apply molybdenum disulfide lithium base grease
- Non-reusable part

P SP