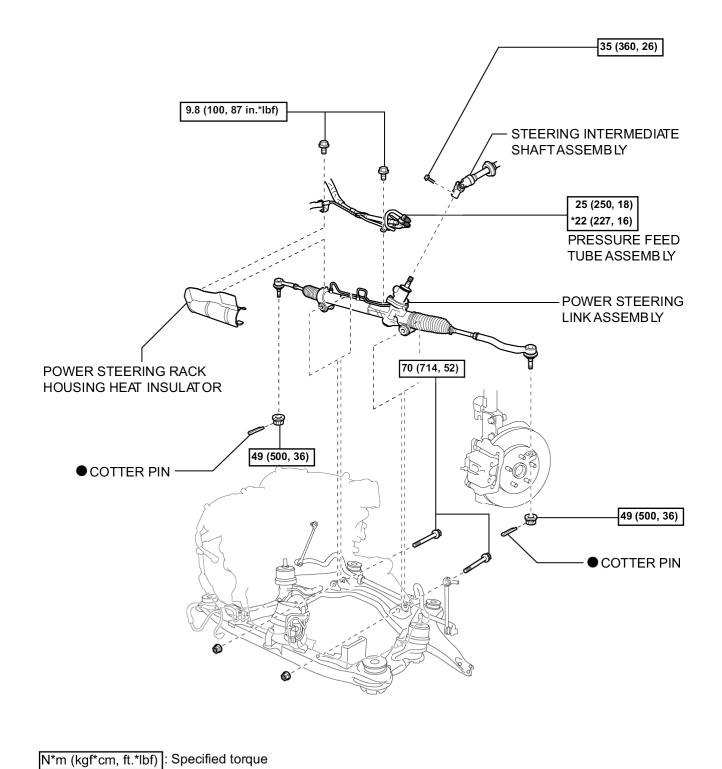

## **COMPONENTS**

| Last Modified: 7-13-2007         |                           | 1.6 K                         |  |
|----------------------------------|---------------------------|-------------------------------|--|
| Service Category: Steering       | Section: Power Ass        | Section: Power Assist Systems |  |
| Model Year: 2008                 | Model: ES350              | Doc ID: RM000001S2000EX       |  |
| Title: POWER STEERING: POWER STE | ERING LINK: COMPONENTS (2 | 2008 ES350)                   |  |

Non-reusable part

\* For use with SST

Non-reusable part

N\*m (kgf\*cm, ft.\*lbf) : Specified torque

< ⇒ Apply power steering fluid

- Apply molybdenum disulfide lithium base grease
- Non-reusable part

P SP