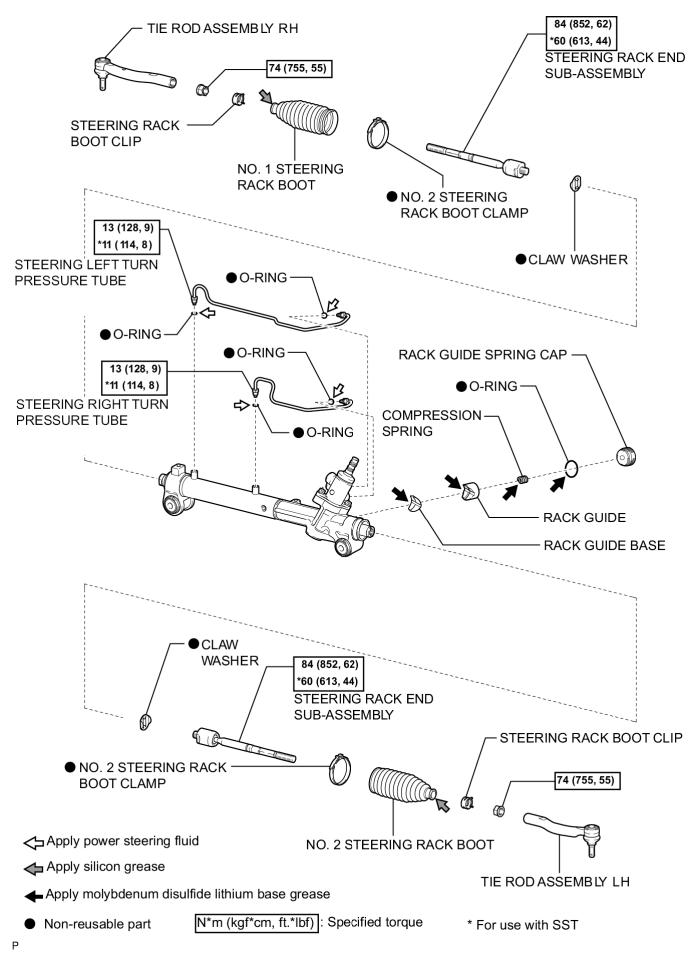

Non-reusable part

\* For use with SST

Non-reusable part

N\*m (kgf\*cm, ft.\*lbf) : Specified torque

< ⇒ Apply power steering fluid

- Apply molybdenum disulfide lithium base grease
- Non-reusable part

P SP