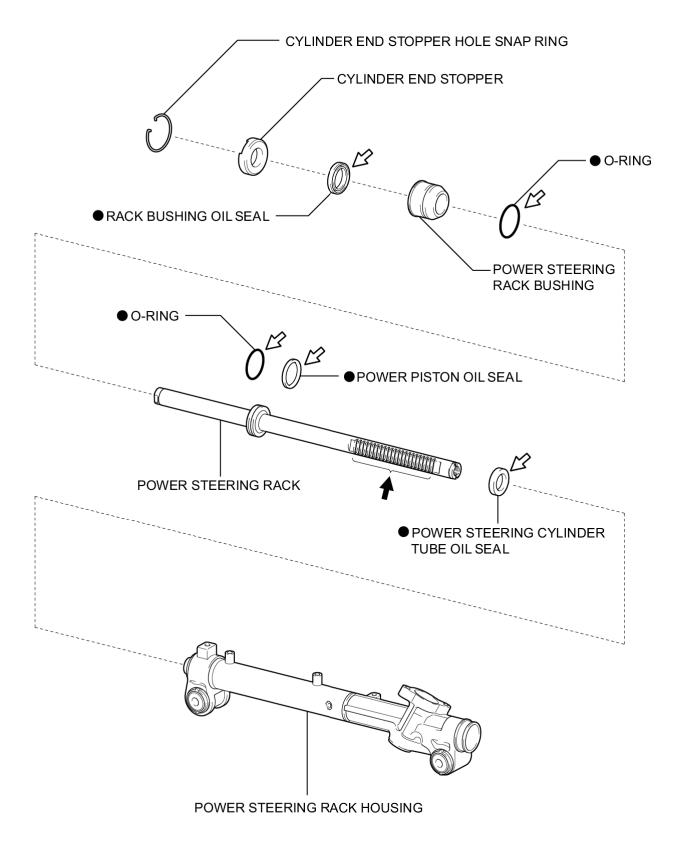

Non-reusable part

\* For use with SST

Non-reusable part

N\*m (kgf\*cm, ft.\*lbf) : Specified torque

< ⇒ Apply power steering fluid

- Apply molybdenum disulfide lithium base grease
- Non-reusable part

P SP