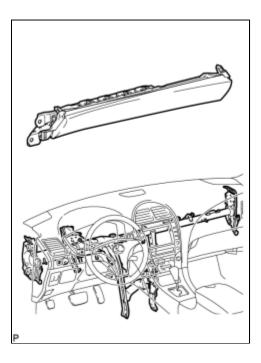

## 2. INSPECT FRONT PASSENGER SIDE KNEE AIRBAG ASSEMBLY (VEHICLE INVOLVED IN COLLISION AND AIRBAG HAS NOT DEPLOYED)

(a) Perform a diagnostic system check

- (b) With the front passenger side knee airbag assembly removed from the vehicle, perform a visual check. If there are any defects as mentioned below, replace the front passenger side knee airbag assembly with a new one:
  - Cuts, minute cracks or marked discoloration on the front passenger side knee airbag assembly.
  - Cracks or other damage to the connector.
  - Deformation or cracks on the instrument panel reinforcement.