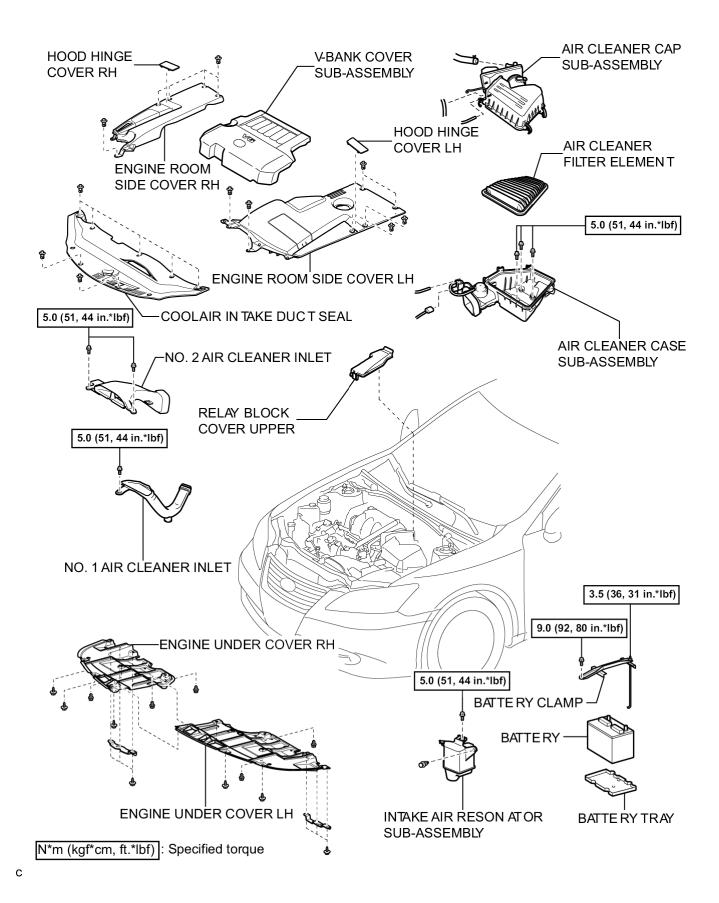

# COMPONENTS

Do not apply lubricants to the threaded parts

- Non-reusable part
- Do not apply lubricants to the threaded parts

Non-reusable part

\* DO NOT apply oil

N\*m (kgf\*cm, ft.\*lbf) : Specified torque