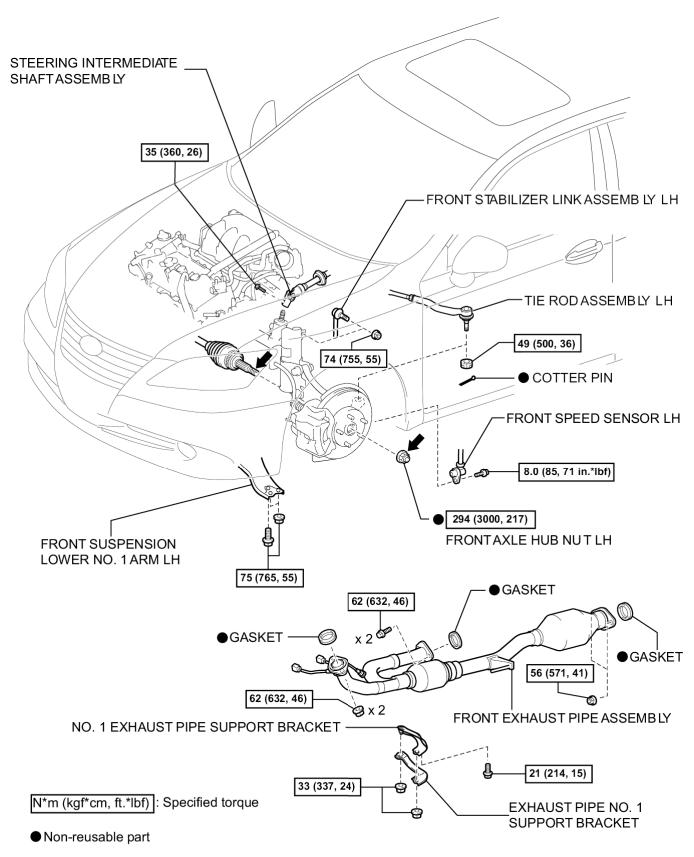

# COMPONENTS

Do not apply lubricants to the threaded parts

- Non-reusable part
- Do not apply lubricants to the threaded parts

Non-reusable part

\* DO NOT apply oil

N\*m (kgf\*cm, ft.\*lbf) : Specified torque