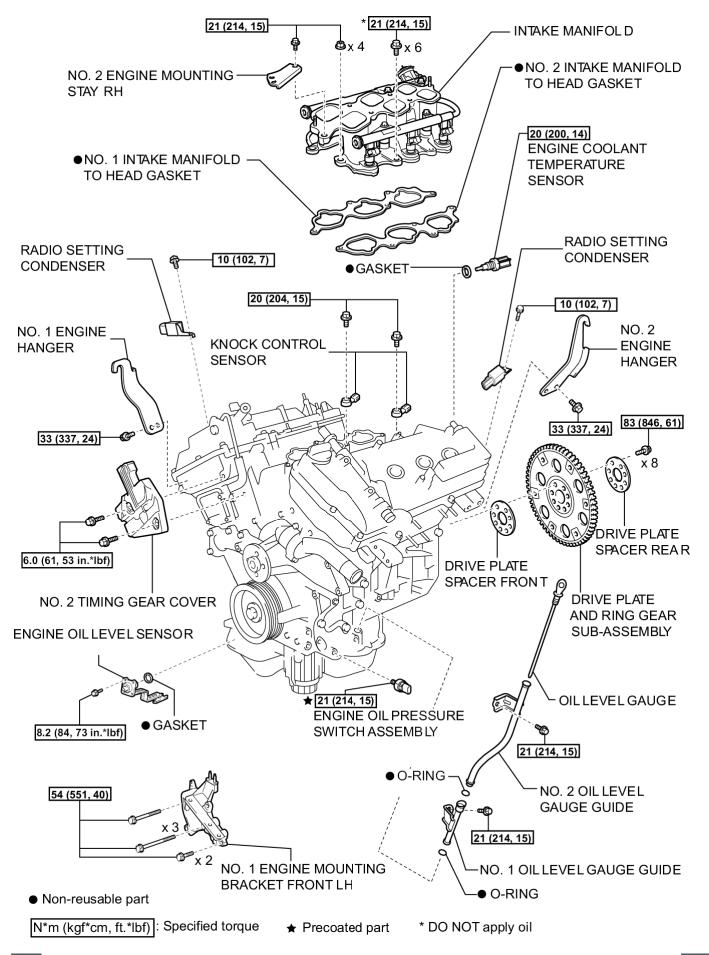

# COMPONENTS

Do not apply lubricants to the threaded parts

- Non-reusable part
- Do not apply lubricants to the threaded parts

Non-reusable part

\* DO NOT apply oil

N\*m (kgf\*cm, ft.\*lbf) : Specified torque