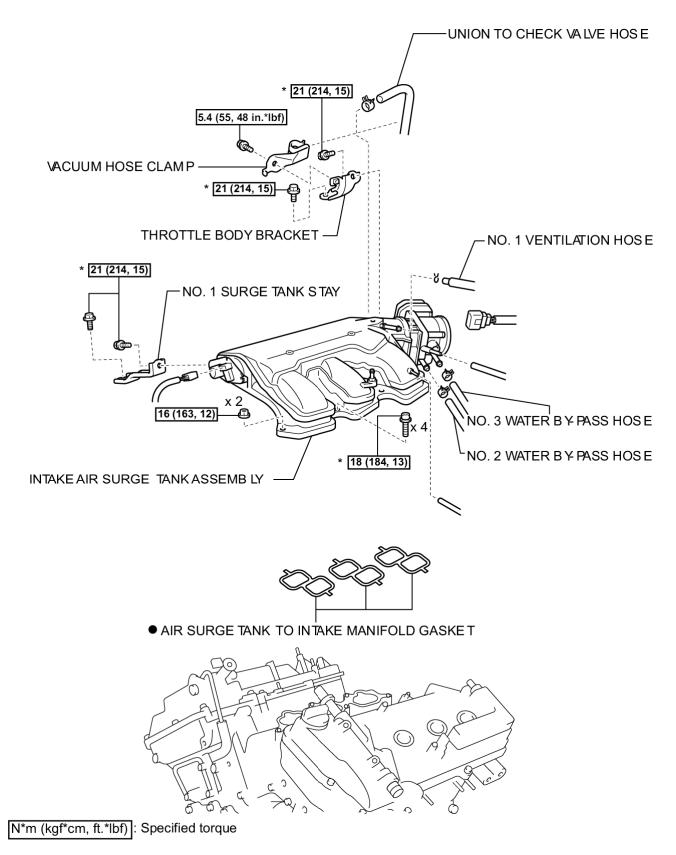

# COMPONENTS

Do not apply lubricants to the threaded parts

- Non-reusable part
- Do not apply lubricants to the threaded parts

Non-reusable part

\* DO NOT apply oil

N\*m (kgf\*cm, ft.\*lbf) : Specified torque