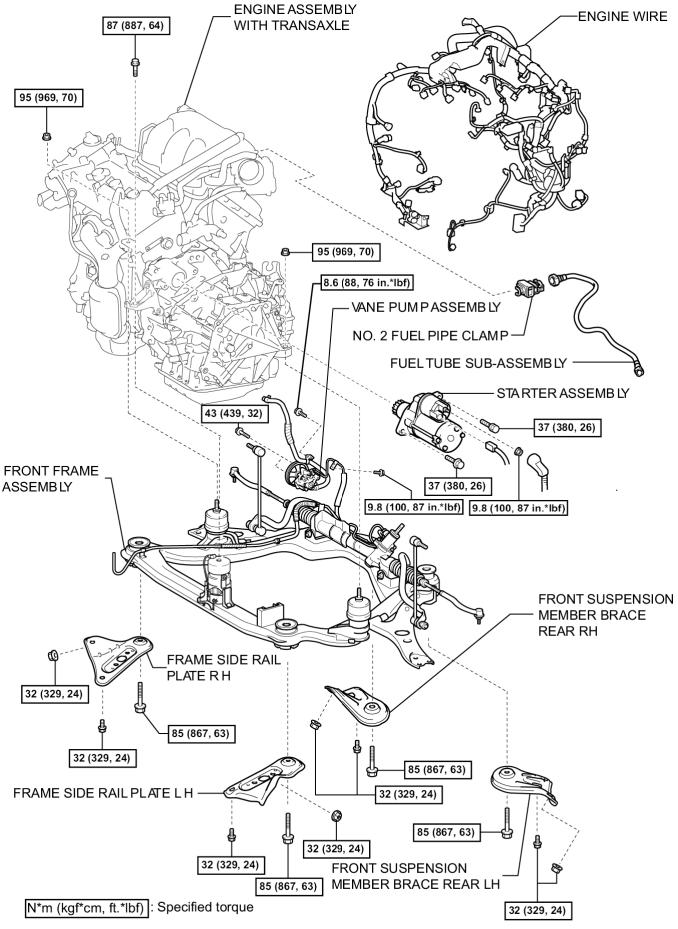

# COMPONENTS

Do not apply lubricants to the threaded parts

- Non-reusable part
- Do not apply lubricants to the threaded parts

Non-reusable part

\* DO NOT apply oil

N\*m (kgf\*cm, ft.\*lbf) : Specified torque