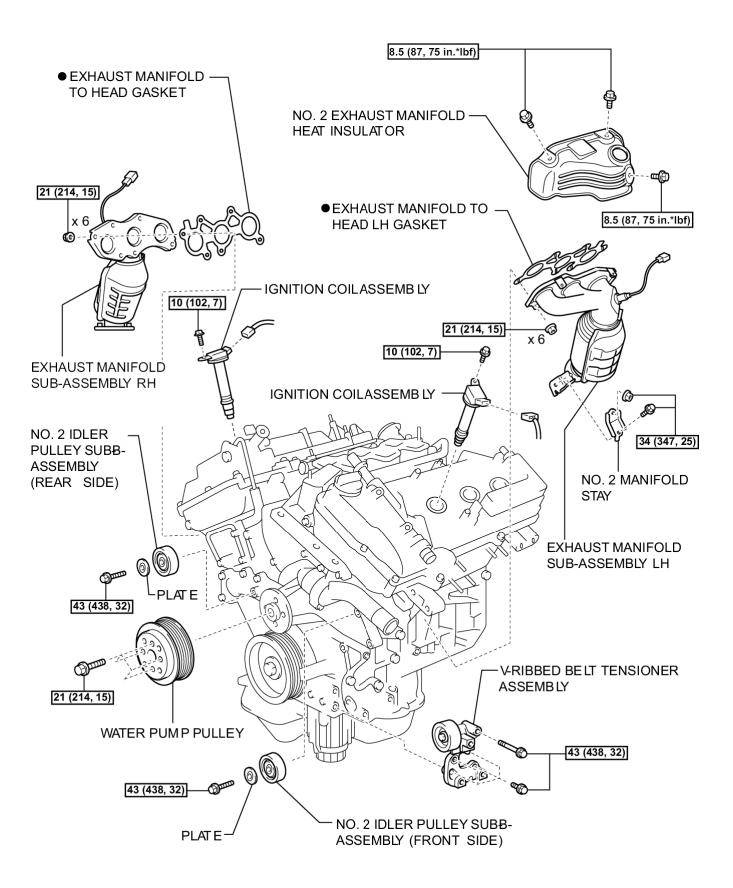

# COMPONENTS

Do not apply lubricants to the threaded parts

- Non-reusable part
- Do not apply lubricants to the threaded parts

Non-reusable part

\* DO NOT apply oil

N\*m (kgf\*cm, ft.\*lbf) : Specified torque