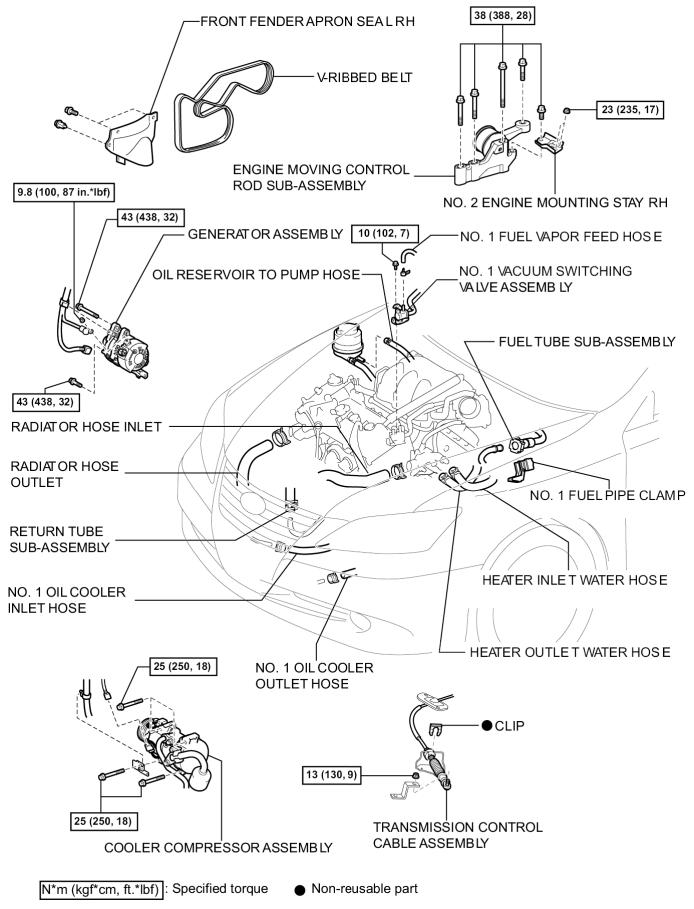

# COMPONENTS

Do not apply lubricants to the threaded parts

- Non-reusable part
- Do not apply lubricants to the threaded parts

Non-reusable part

\* DO NOT apply oil

N\*m (kgf\*cm, ft.\*lbf) : Specified torque