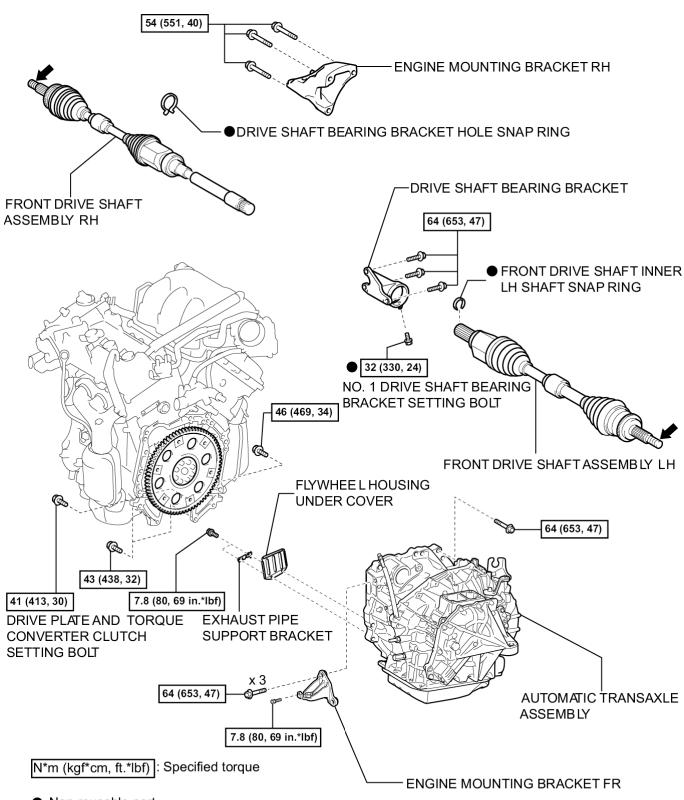

# COMPONENTS

Do not apply lubricants to the threaded parts

- Non-reusable part
- Do not apply lubricants to the threaded parts

Non-reusable part

\* DO NOT apply oil

N\*m (kgf\*cm, ft.\*lbf) : Specified torque