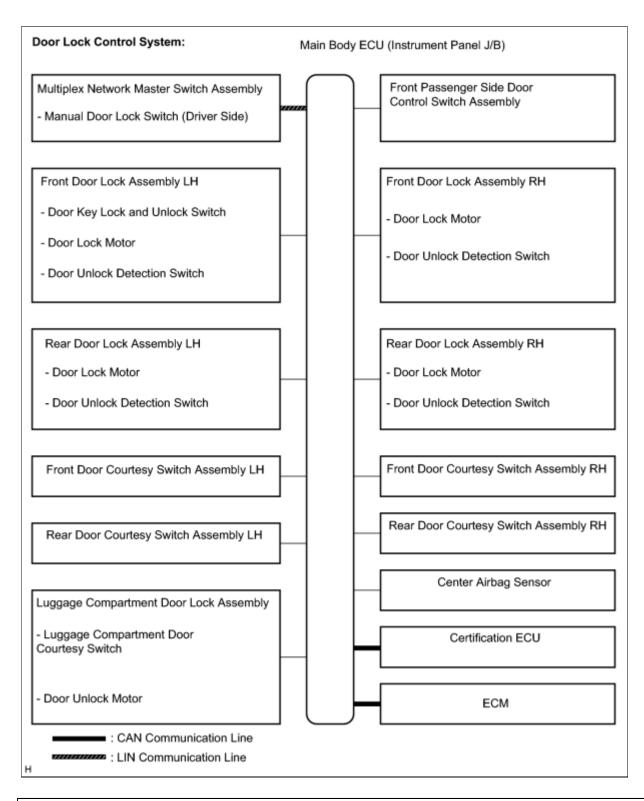

| Last Modified: 7-13-2007                                                      |                    | 1.7 U                   |  |  |
|-------------------------------------------------------------------------------|--------------------|-------------------------|--|--|
| Service Category: Vehicle Interior                                            | Section: Door Lock |                         |  |  |
| Model Year: 2008                                                              | Model: ES350       | Doc ID: RM0000011GF00VX |  |  |
| Title: DOOR LOCK: POWER DOOR LOCK CONTROL SYSTEM: SYSTEM DIAGRAM (2008 ES350) |                    |                         |  |  |

## SYSTEM DIAGRAM

| TRANSMITTING ECU | RECEIVING ECU | SIGNALS | COMMUNICATION |
|------------------|---------------|---------|---------------|
| (TRANSMITTER)    | (RECEIVER)    |         | METHOD        |

| ECM                                | Main Body ECU                      | Park/Neutral Position Switch<br>Signal                                                                           | CAN |
|------------------------------------|------------------------------------|------------------------------------------------------------------------------------------------------------------|-----|
| Certification ECU                  | Main Body ECU                      | Door Lock / Unlock Request Signal                                                                                | CAN |
| Multiplex Network Master<br>Switch | Main Body ECU                      | Driver Side Door Manual Lock<br>Switch Signal                                                                    | LIN |
| Main Body ECU                      | Multiplex Network Master<br>Switch | <ul> <li>Door Lock / Unlock Condition<br/>Signal</li> <li>Driver side door courtesy<br/>Switch Signal</li> </ul> | CAN |