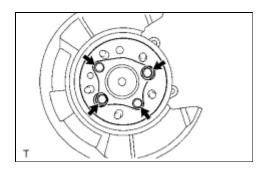

## INSTALLATION

1. INSTALL REAR AXLE HUB AND BEARING ASSEMBLY

(a) Install the hub and bearing assembly with the 4 bolts.

Torque: 80 N·m (816 kgf·cm, 59 ft·lbf)

(b) Connect the skid control sensor connector.