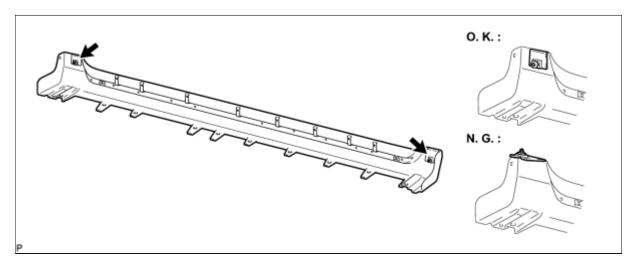

## 1. INSTALL ROCKER PANEL MOULDING

(a) Check if the 2 clip installation portions are folded down and attached securely with the double-sided tape as shown in the illustration.

If any of the clip installation portions are not attached securely, replace the double-sided tape by following the procedures below:

(1) Remove the double-sided tape from the rocker panel moulding.

- (2) Wipe off any tape adhesive residue with cleaner.
- (3) Align new double-sided tape to the marking lines on the rocker panel moulding and attach it.
- (4) Fold down the clip installation portions and attach them securely.