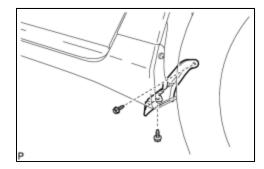

#### 6. INSTALL ROCKER PANEL MOULDING PROTECTOR

(a) Install the rocker panel moulding protector with the 2 screws.

. 🏵

TOYOTA