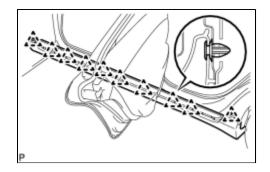

## 1. INSTALL ROCKER PANEL MOULDING

(a) Check if the 2 clip installation portions are folded down and attached securely with the double-sided tape as shown in the illustration.

If any of the clip installation portions are not attached securely, replace the double-sided tape by following the procedures below:

(1) Remove the double-sided tape from the rocker panel moulding.

- (2) Wipe off any tape adhesive residue with cleaner.
- (3) Align new double-sided tape to the marking lines on the rocker panel moulding and attach it.
- (4) Fold down the clip installation portions and attach them securely.