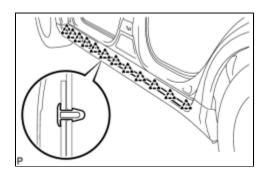

## 4. INSTALL ROCKER PANEL MOULDING SUB-ASSEMBLY

(a) Engage the 10 clips and install the rocker panel moulding sub-assembly.

(b) Install the 2 screws.

(c) Install the 8 clips.

- (d) Install the screw (A).
- (e) Using a 4 mm hexagon wrench, install the screw (B).