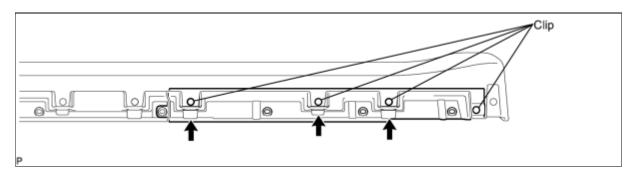

## 3. INSTALL REAR ROCKER PANEL MOULDING

(a) Engage the 3 guides and install the rear rocker panel moulding.

(b) Install the 4 clips.