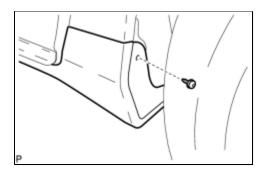

## 4. INSTALL ROCKER PANEL MOULDING SUB-ASSEMBLY

(a) Engage the 10 clips and install the rocker panel moulding sub-assembly.

(b) Install the 2 screws.

(c) Install the 8 clips.

- (d) Install the screw (A).
- (e) Using a 4 mm hexagon wrench, install the screw (B).

(f) Using a 4 mm hexagon wrench, install the screw.