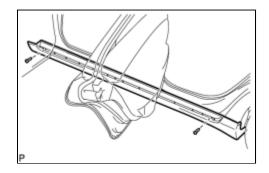

#### 2. INSTALL LOWER ROCKER PANEL MOULDING

(a) Engage the 5 guides and install the lower rocker panel moulding.

(b) Install the 6 clips.

## 3. INSTALL REAR ROCKER PANEL MOULDING

(a) Engage the 3 guides and install the rear rocker panel moulding.

(b) Install the 4 clips.