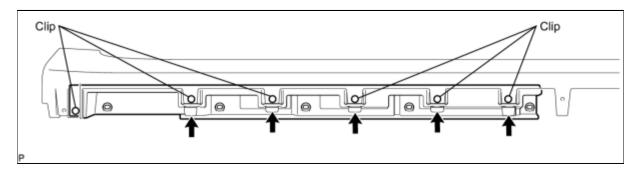

#### 2. INSTALL LOWER ROCKER PANEL MOULDING

(a) Engage the 5 guides and install the lower rocker panel moulding.

(b) Install the 6 clips.