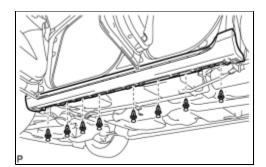

## 4. INSTALL ROCKER PANEL MOULDING SUB-ASSEMBLY

(a) Engage the 10 clips and install the rocker panel moulding sub-assembly.

(b) Install the 2 screws.

(c) Install the 8 clips.

- (d) Install the screw (A).
- (e) Using a 4 mm hexagon wrench, install the screw (B).

(f) Using a 4 mm hexagon wrench, install the screw.