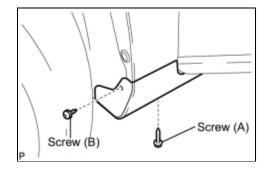

## 4. INSTALL ROCKER PANEL MOULDING SUB-ASSEMBLY

(a) Engage the 10 clips and install the rocker panel moulding sub-assembly.

(b) Install the 2 screws.

(c) Install the 8 clips.

- (d) Install the screw (A).
- (e) Using a 4 mm hexagon wrench, install the screw (B).