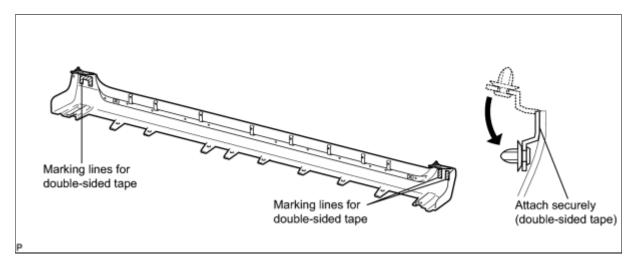

## 1. INSTALL ROCKER PANEL MOULDING

(a) Check if the 2 clip installation portions are folded down and attached securely with the double-sided tape as shown in the illustration.

If any of the clip installation portions are not attached securely, replace the double-sided tape by following the procedures below:

(1) Remove the double-sided tape from the rocker panel moulding.

- (2) Wipe off any tape adhesive residue with cleaner.
- (3) Align new double-sided tape to the marking lines on the rocker panel moulding and attach it.
- (4) Fold down the clip installation portions and attach them securely.