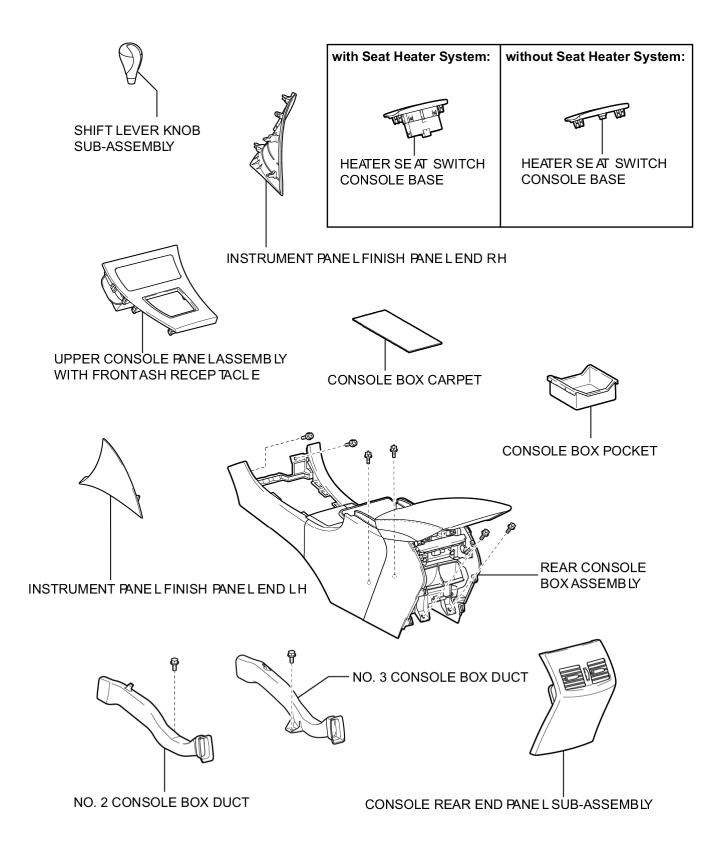

# **ILLUSTRATION**

N\*m (kgf\*cm, ft.\*lbf) : Specified torque

Ρ

Р

Non-reusable part

Non-reusable part

Р