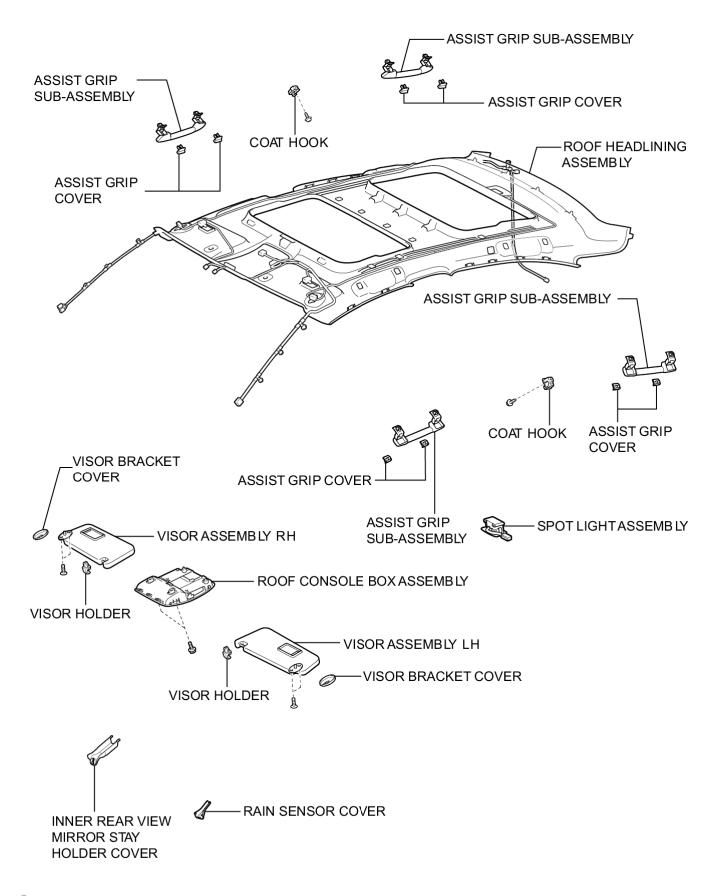

#### **COMPONENTS**

# **ILLUSTRATION**

N\*m (kgf\*cm, ft.\*lbf) : Specified torque

Ρ

Р

Non-reusable part

Non-reusable part

Р