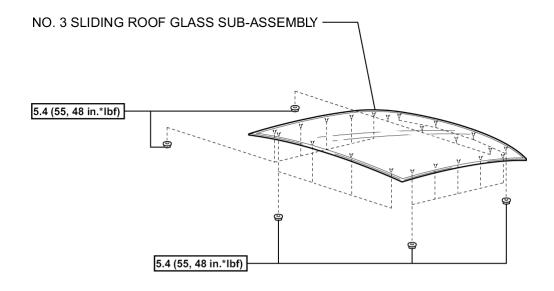

#### **COMPONENTS**

# **ILLUSTRATION**

N\*m (kgf\*cm, ft.\*lbf) : Specified torque

Ρ

Р

Non-reusable part

Non-reusable part

Р