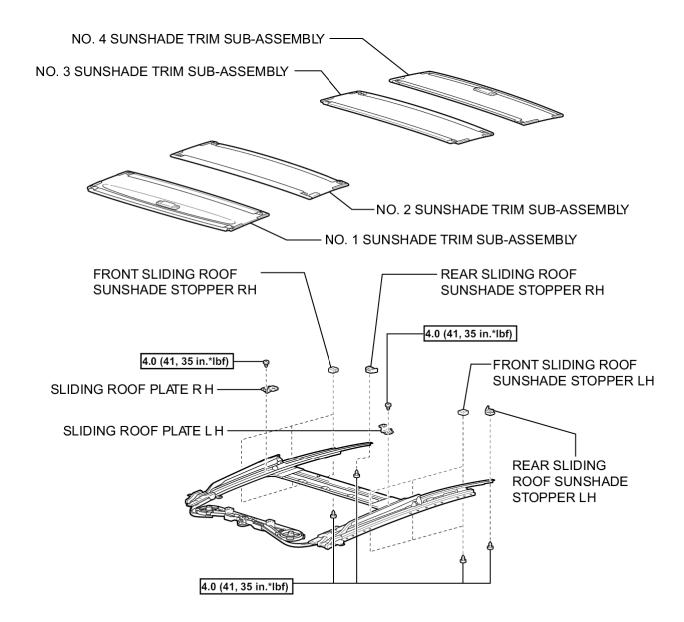

#### **COMPONENTS**

# **ILLUSTRATION**

N\*m (kgf\*cm, ft.\*lbf) : Specified torque

Ρ

Р

Non-reusable part

Non-reusable part

Р