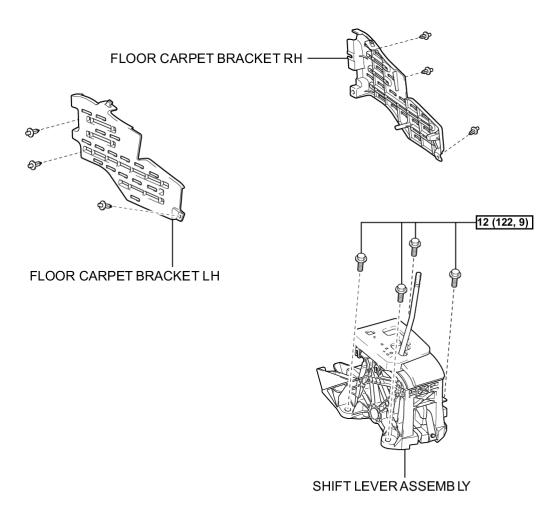

# **ILLUSTRATION**

N\*m (kgf\*cm, ft.\*lbf) : Specified torque

Ρ

Р

Non-reusable part

Non-reusable part

Р