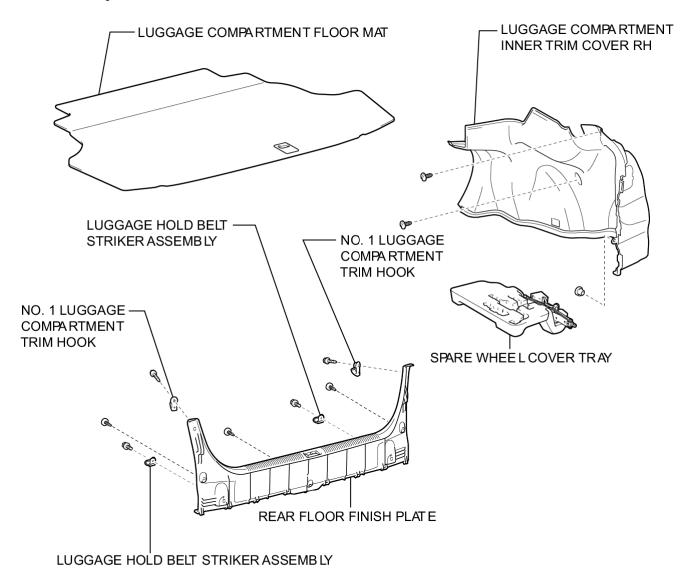

# **ILLUSTRATION**

N\*m (kgf\*cm, ft.\*lbf) : Specified torque

Ρ

Р

Non-reusable part

Non-reusable part

Р