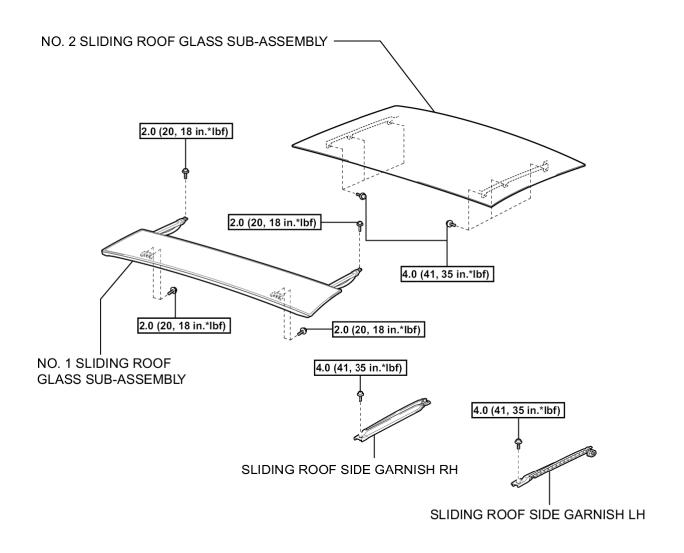

#### **COMPONENTS**

# **ILLUSTRATION**

N\*m (kgf\*cm, ft.\*lbf) : Specified torque

Ρ

Р

Non-reusable part

Non-reusable part

Р