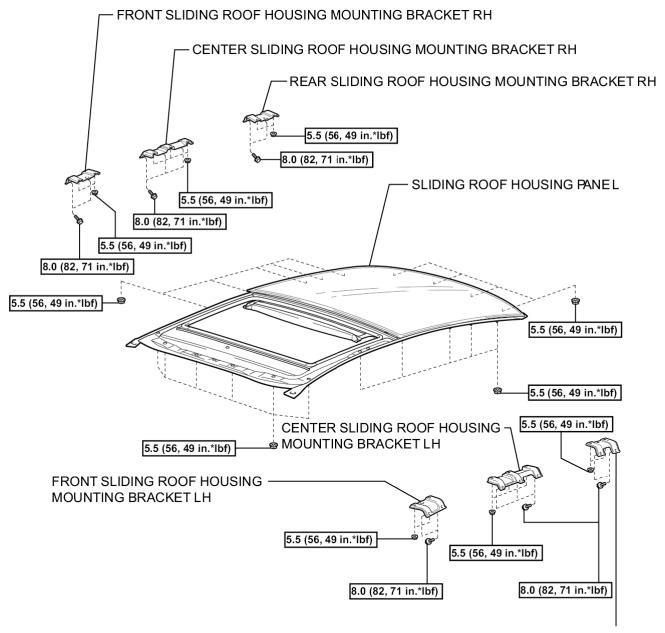

# **ILLUSTRATION**

N\*m (kgf\*cm, ft.\*lbf) : Specified torque

Ρ

Р

Non-reusable part

Non-reusable part

Р

#### with DVD Player:

Ρ

Non-reusable part

P

Ρ

REAR SLIDING ROOF HOUSING MOUNTING BRACKET LH

N\*m (kgf\*cm, ft.\*lbf) : Specified torque

\_