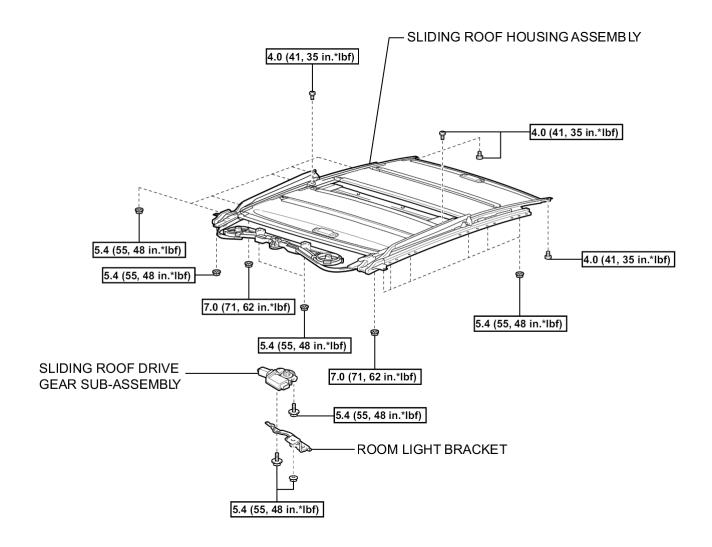

# **ILLUSTRATION**

N\*m (kgf\*cm, ft.\*lbf) : Specified torque

Ρ

Р

Non-reusable part

Non-reusable part

Р

#### with DVD Player:

Ρ

Non-reusable part

P

Ρ

REAR SLIDING ROOF HOUSING MOUNTING BRACKET LH

N\*m (kgf\*cm, ft.\*lbf) : Specified torque

\_