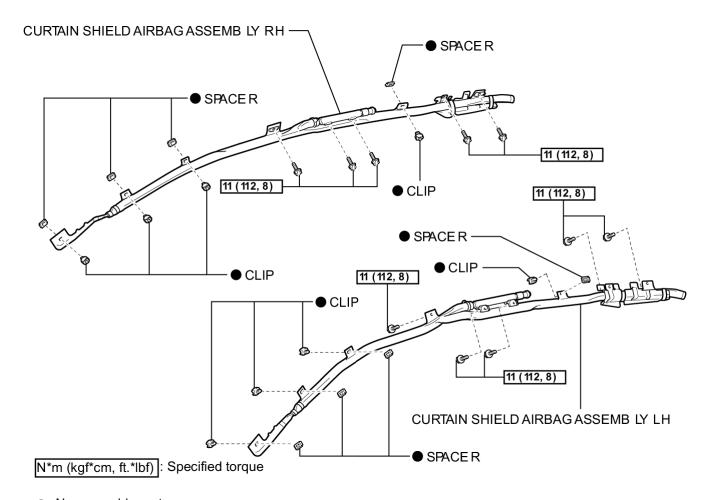

# **ILLUSTRATION**

N\*m (kgf\*cm, ft.\*lbf) : Specified torque

Ρ

Р

Non-reusable part

Non-reusable part

Р