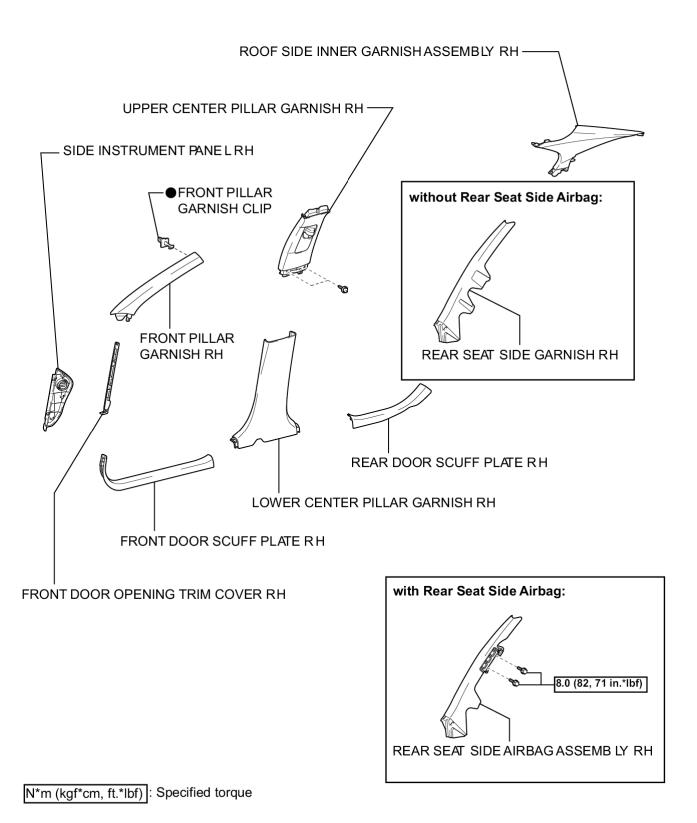

# **ILLUSTRATION**

N\*m (kgf\*cm, ft.\*lbf) : Specified torque

Ρ

Р

Non-reusable part

Non-reusable part

Р