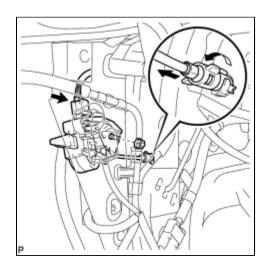

(a) Disconnect the connector.

- (b) Remove the lock and nut as shown in the illustration.
- (c) Remove the fuel lid with motor lock assembly.