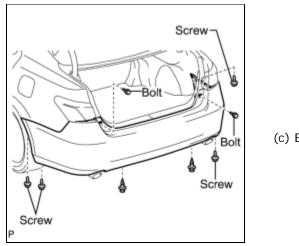

## 1. INSTALL REAR BUMPER ASSEMBLY (w/o Intuitive Parking Assist System)

(a) Engage each claw.

(b) Install the rear bumper assembly with the 2 clips, 4 screws and 2 bolts.

(c) Install the 2 rear bumper plates.

2. INSTALL REAR BUMPER ASSEMBLY (w/ Intuitive Parking Assist System)

(a) Install the grommet.

(b) Connect the connector.

(c) Engage each claw.

(d) Install the rear bumper assembly with the 2 clips, 4 screws and 2 bolts.

Torque: 5.5 N·m (56 kgf·cm, 49 in·lbf) Torque: 2.0 N·m (20 kgf·cm, 18 in·lbf)

(e) Install the 2 rear bumper plates.

3. INSTALL LUGGAGE COMPARTMENT INNER TRIM COVER RH (w/ Intuitive Parking Assist System)