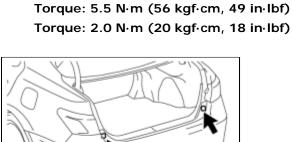

Torque: 5.5 N·m (56 kgf·cm, 49 in·lbf) Torque: 2.0 N·m (20 kgf·cm, 18 in·lbf)

(e) Install the 2 rear bumper plates.

3. INSTALL LUGGAGE COMPARTMENT INNER TRIM COVER RH (w/ Intuitive Parking Assist System)