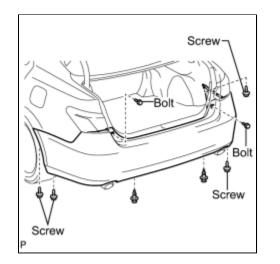

## 1. INSTALL REAR BUMPER ASSEMBLY (w/o Intuitive Parking Assist System)

(a) Engage each claw.

(b) Install the rear bumper assembly with the 2 clips, 4 screws and 2 bolts.

(c) Install the 2 rear bumper plates.

2. INSTALL REAR BUMPER ASSEMBLY (w/ Intuitive Parking Assist System)

(a) Install the grommet.

(b) Connect the connector.

(c) Engage each claw.

(d) Install the rear bumper assembly with the 2 clips, 4 screws and 2 bolts.

Torque: 5.5 N·m (56 kgf·cm, 49 in·lbf) Torque: 2.0 N·m (20 kgf·cm, 18 in·lbf)

(e) Install the 2 rear bumper plates.

3. INSTALL LUGGAGE COMPARTMENT INNER TRIM COVER RH (w/ Intuitive Parking Assist System)