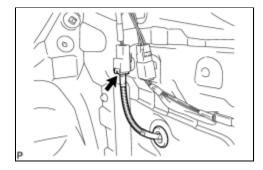

2. INSTALL REAR BUMPER ASSEMBLY (w/ Intuitive Parking Assist System)

(a) Install the grommet.

(b) Connect the connector.

(c) Engage each claw.

(d) Install the rear bumper assembly with the 2 clips, 4 screws and 2 bolts.