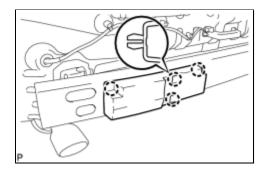

# 9. INSTALL REAR BUMPER ENERGY ABSORBER

(a) Install the rear bumper energy absorber.

- 10. INSTALL REAR BUMPER PLATE
- 11. INSTALL LUGGAGE ROOM WIRE (w/ Intuitive Parking Assist System)
- 12. INSTALL NO. 1 ULTRASONIC SENSOR RETAINER (w/ Intuitive Parking Assist System)
- 13. INSTALL NO. 1 ULTRASONIC SENSOR (w/ Intuitive Parking Assist System)