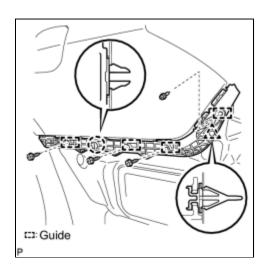

# 6. INSTALL REAR BUMPER ARM LH

(a) Engage the 4 claws and install the rear bumper arm LH.

# 7. INSTALL REAR BUMPER ARM RH