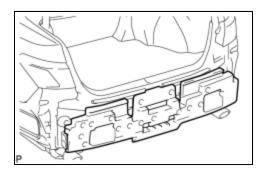

(a) Install the rear bumper reinforcement with the 6 nuts.

Torque: 68 N·m (693 kgf·cm, 50 ft·lbf)