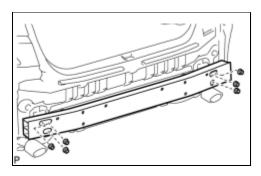

(a) Install the rear bumper reinforcement with the 6 nuts.

Torque: 68 N·m (693 kgf·cm, 50 ft·lbf)