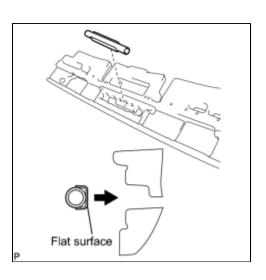

# 1. INSTALL WHEEL HOUSE REINFORCEMENT LH

(a) Install the wheel house reinforcement LH with the nut.