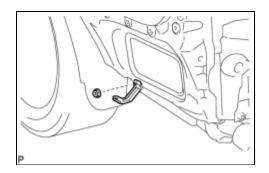

# 3. INSTALL REAR BUMPER SIDE SUPPORT LH

(a) Engage the clip, claw and 4 guides, and install the rear bumper side support LH.

Torque: 2.0 N·m (20 kgf·cm, 18 in·lbf)

- (b) Install the 4 screws.
- 4. INSTALL REAR BUMPER SIDE SUPPORT RH
- 5. INSTALL REAR BUMPER REINFORCEMENT