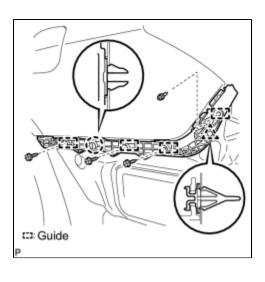

#### 10. REMOVE REAR BUMPER SIDE SUPPORT LH

(a) Remove the 4 screws.

(b) Disengage the clip, claw and 4 guides, and remove the rear bumper side support LH.