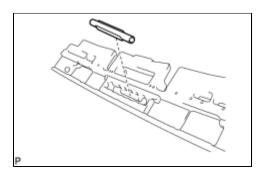

(a) Remove the rear bumper energy absorber.

#### 6. REMOVE REAR BUMPER BAR

(a) Remove the rear bumper bar.