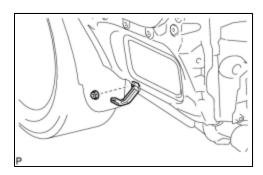

#### 12. REMOVE WHEEL HOUSE REINFORCEMENT LH

(a) Remove the nut and wheel house reinforcement LH.