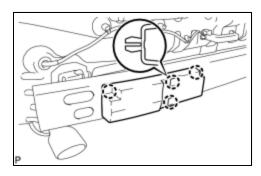

#### 9. REMOVE REAR BUMPER REINFORCEMENT

(a) Remove the 6 nuts and rear bumper reinforcement.