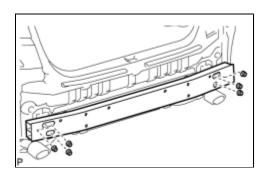

#### 10. REMOVE REAR BUMPER SIDE SUPPORT LH

(a) Remove the 4 screws.

(b) Disengage the clip, claw and 4 guides, and remove the rear bumper side support LH.

### 11. REMOVE REAR BUMPER SIDE SUPPORT RH