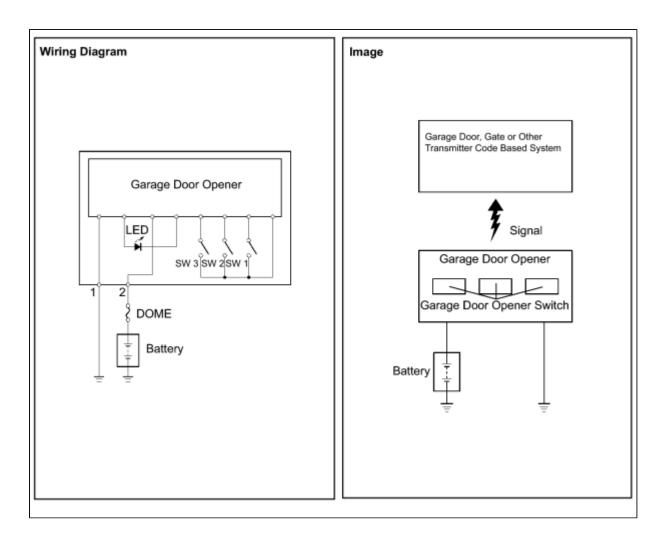

## 1. DESCRIPTION

(a) A maximum of three codes for transmitter code based systems such as garage doors, gates, and entry gates can be registered to the vehicle's garage door opener system. These stored codes can then be used to activate the transmitter controlled systems. It will not be necessary to keep the original handheld transmitters in the vehicle.