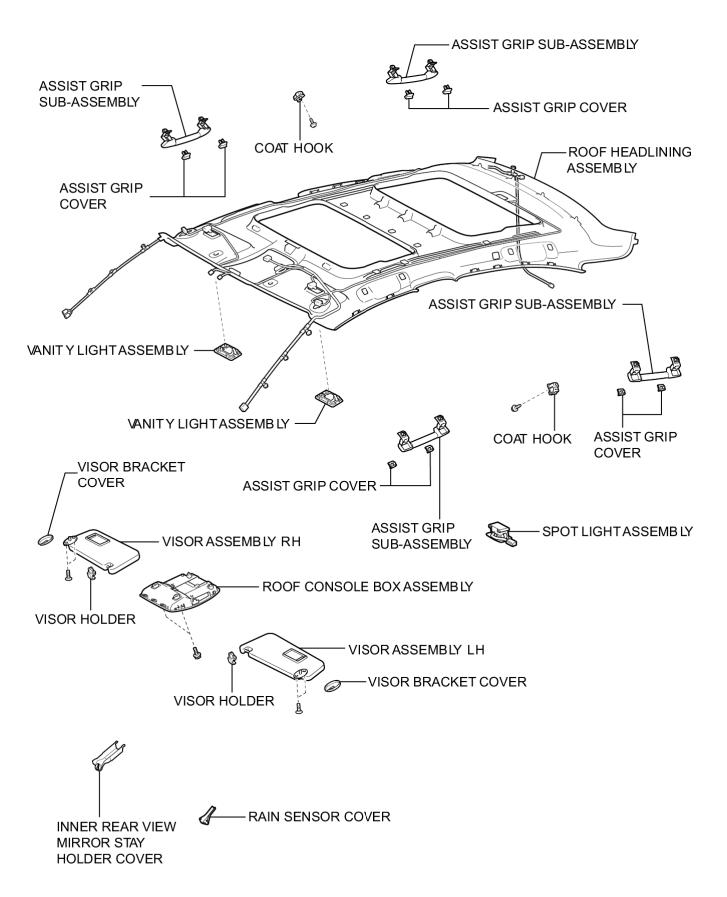

# COMPONENTS

N\*m (kgf\*cm, ft.\*lbf) : Specified torque

Ρ

Non-reusable part

Non-reusable part

Р

N\*m (kgf\*cm, ft.\*lbf) : Specified torque