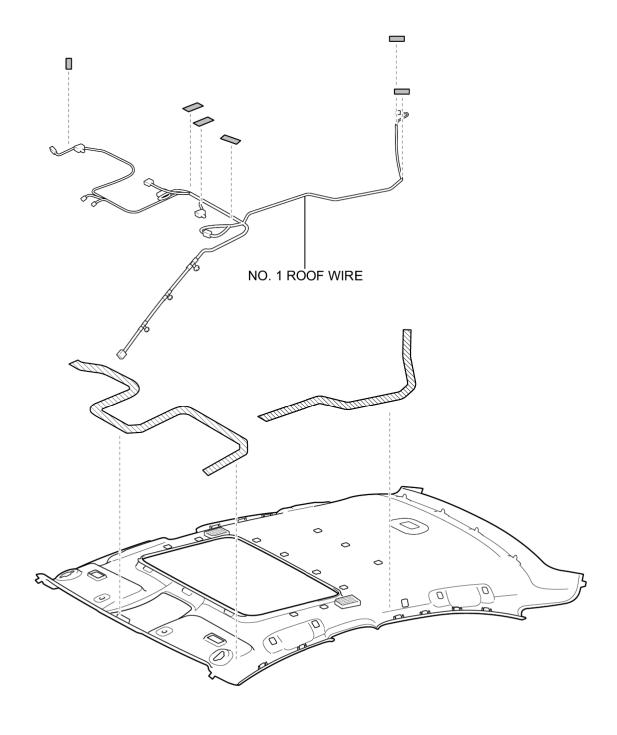

# COMPONENTS

N\*m (kgf\*cm, ft.\*lbf) : Specified torque

Ρ

Non-reusable part

Non-reusable part

Р

N\*m (kgf\*cm, ft.\*lbf) : Specified torque