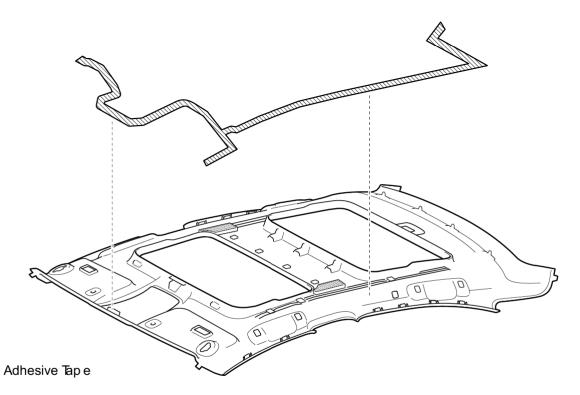

### for Standard:

Double-sided Tap e

P

### for Glass Roof:

Double-sided Tap e