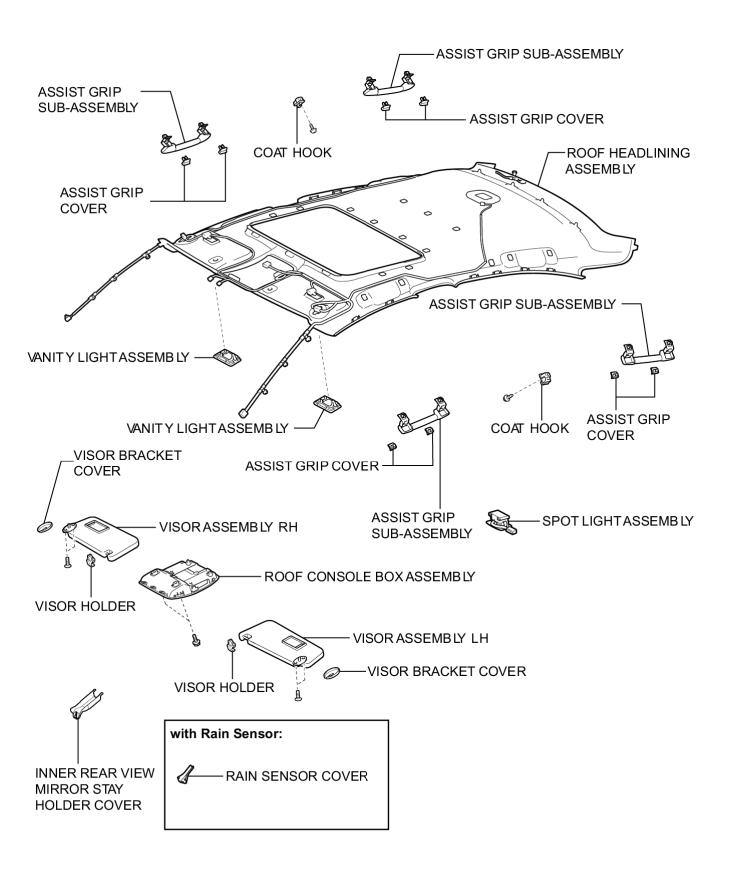

# COMPONENTS

N\*m (kgf\*cm, ft.\*lbf) : Specified torque

Ρ

Non-reusable part

Non-reusable part

Р

N\*m (kgf\*cm, ft.\*lbf) : Specified torque

### with DVD Player:

Ρ

### for Standard:

#### for Glass Roof: