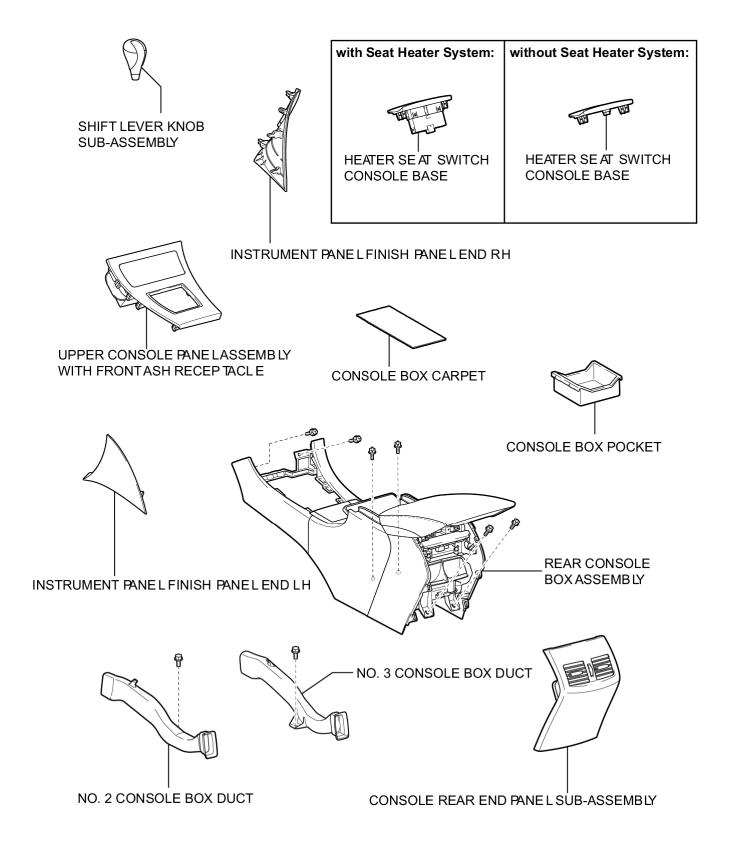

# COMPONENTS

N\*m (kgf\*cm, ft.\*lbf) : Specified torque

Ρ

Non-reusable part

Non-reusable part

Р

N\*m (kgf\*cm, ft.\*lbf) : Specified torque