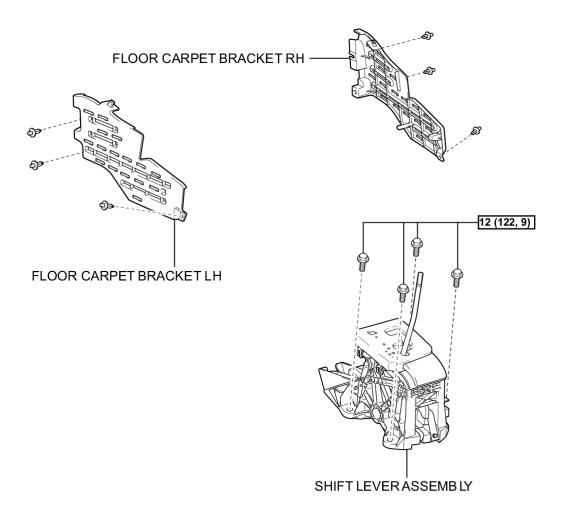

# COMPONENTS

N\*m (kgf\*cm, ft.\*lbf) : Specified torque

Ρ

Non-reusable part

Non-reusable part

Р

N\*m (kgf\*cm, ft.\*lbf) : Specified torque