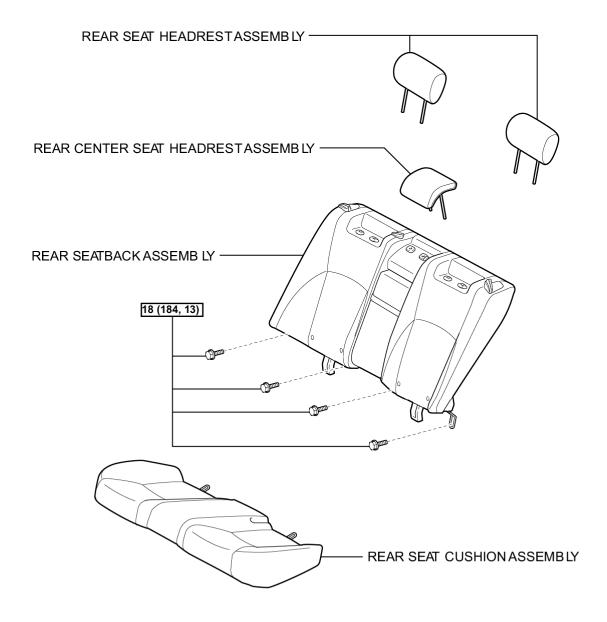

# COMPONENTS

N\*m (kgf\*cm, ft.\*lbf) : Specified torque

Ρ

Non-reusable part

Non-reusable part

Р

N\*m (kgf\*cm, ft.\*lbf) : Specified torque