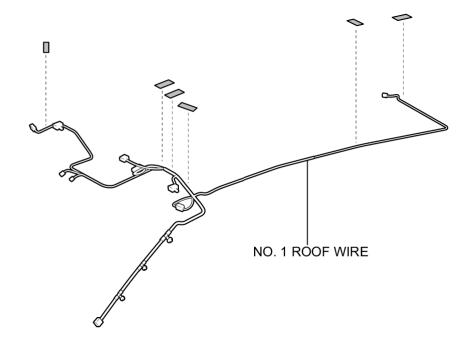

----------------------|---------------------|-------------------------------|--|
| Service Category: Vehicle Interior                        | Section: Interior P | Section: Interior Panels/Trim |  |
| Model Year: 2008                                          | Model: ES350        | Doc ID: RM00000292Y002X       |  |
| Title: INTERIOR: ROOF HEADLINING: COMPONENTS (2008 ES350) |                     |                               |  |

# COMPONENTS



N\*m (kgf\*cm, ft.\*lbf) : Specified torque

Ρ





Non-reusable part



Non-reusable part

Р





N\*m (kgf\*cm, ft.\*lbf) : Specified torque

### with DVD Player:



Ρ

### for Standard:



#### for Glass Roof:



### for Standard:







### for Glass Roof:







15 of 17

### for Standard:





Double-sided Tap e

P

### for Glass Roof:





Double-sided Tap e