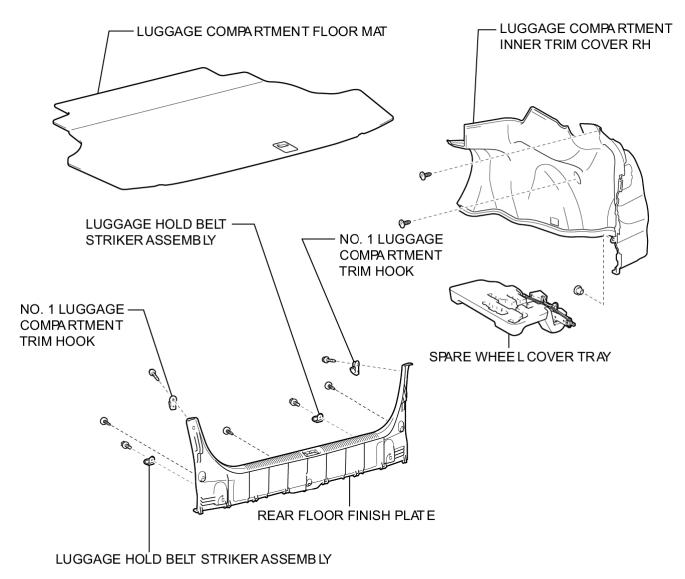

# COMPONENTS

N\*m (kgf\*cm, ft.\*lbf) : Specified torque

Ρ

Non-reusable part

Non-reusable part

Р

N\*m (kgf\*cm, ft.\*lbf) : Specified torque