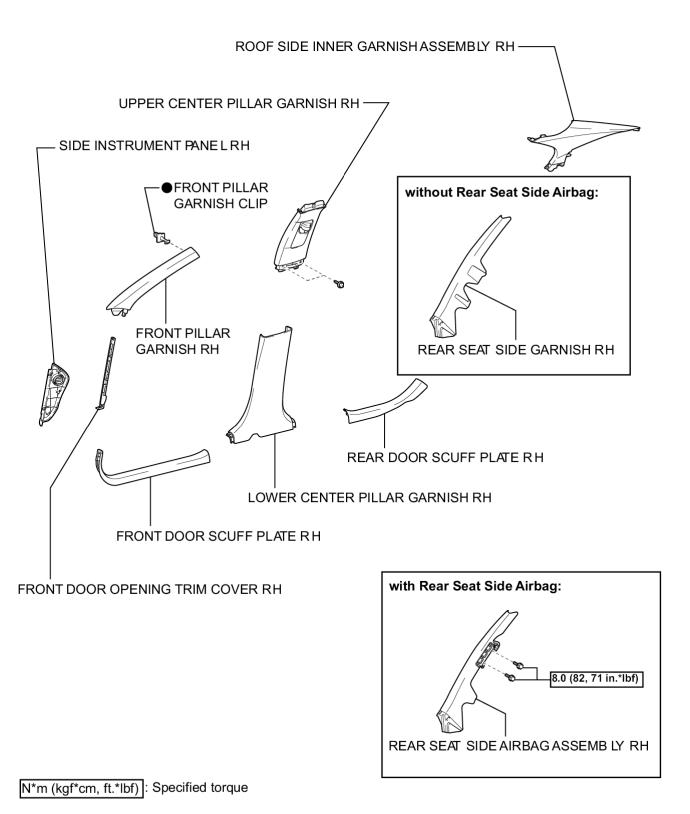

# COMPONENTS

N\*m (kgf\*cm, ft.\*lbf) : Specified torque

Ρ

Non-reusable part

Non-reusable part

Р

N\*m (kgf\*cm, ft.\*lbf) : Specified torque