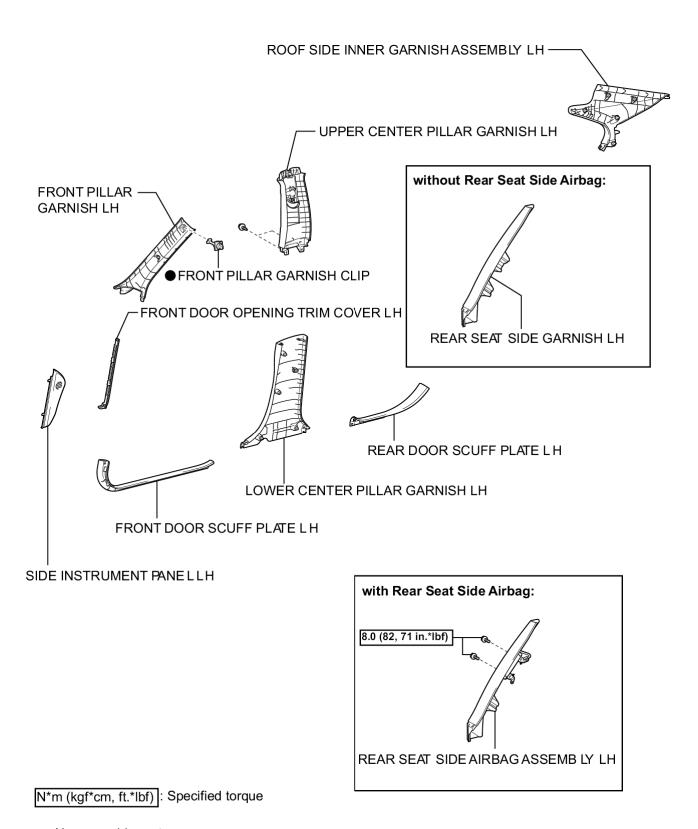

# COMPONENTS

N\*m (kgf\*cm, ft.\*lbf) : Specified torque

Ρ

Non-reusable part

Non-reusable part

Р

N\*m (kgf\*cm, ft.\*lbf) : Specified torque