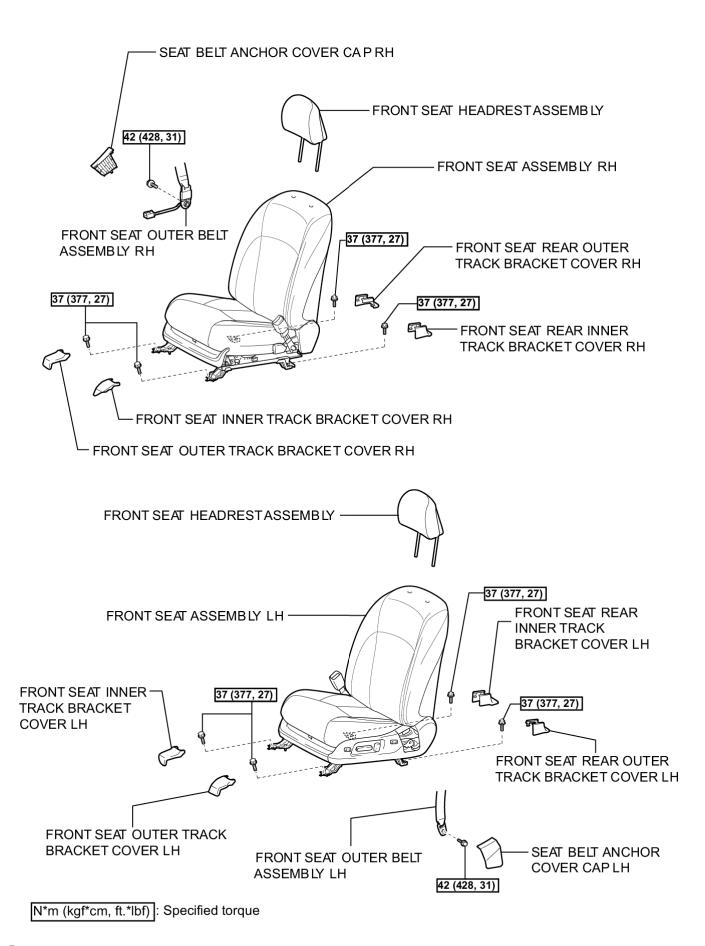

# COMPONENTS

N\*m (kgf\*cm, ft.\*lbf) : Specified torque

Ρ

Non-reusable part

Non-reusable part

Р

N\*m (kgf\*cm, ft.\*lbf) : Specified torque