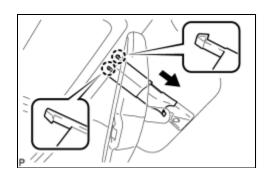

## 1. REMOVE INNER REAR VIEW MIRROR STAY HOLDER COVER

(a) Disengage the 2 claws and slide the inner rear view mirror stay holder cover as shown in the illustration.

(b) Disengage the 6 claws and remove the inner rear view mirror stay holder cover.