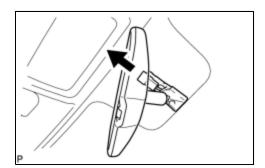

## 2. REMOVE INNER REAR VIEW MIRROR ASSEMBLY

(a) Disconnect the connector.

- (b) Using a "TORX" socket wrench (T20), remove the screw and the inner rear view mirror.
  - (c) Slide the inner rear view mirror assembly in the direction indicated by the arrow shown in the illustration to remove it.