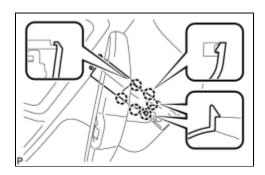

## 1. REMOVE INNER REAR VIEW MIRROR STAY HOLDER COVER

(a) Disengage the 2 claws and slide the inner rear view mirror stay holder cover as shown in the illustration.

(b) Disengage the 6 claws and remove the inner rear view mirror stay holder cover.