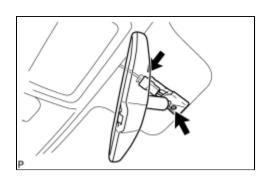

## 2. REMOVE INNER REAR VIEW MIRROR ASSEMBLY

(a) Disconnect the connector.

- (b) Using a "TORX" socket wrench (T20), remove the screw and the inner rear view mirror.
  - (c) Slide the inner rear view mirror assembly in the direction indicated by the arrow shown in the illustration to remove it.