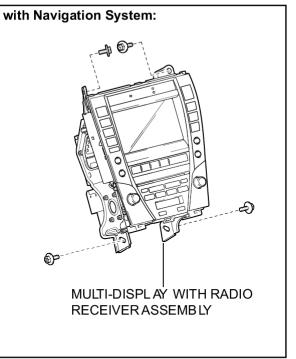

# **COMPONENTS**

STEERING PAD

N\*m (kgf\*cm, ft.\*lbf) : Specified torque

P

N\*m (kgf\*cm, ft.\*lbf) : Specified torque

UPPER CONSOLE PANE LASSEMBLY WITH FRONT ASH RECEPTACLE

N\*m (kgf\*cm, ft.\*lbf) : Specified torque