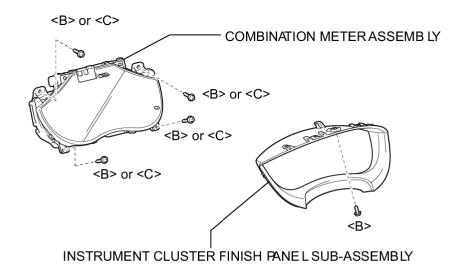

# **COMPONENTS**

STEERING PAD

N\*m (kgf\*cm, ft.\*lbf) : Specified torque

P

N\*m (kgf\*cm, ft.\*lbf) : Specified torque

UPPER CONSOLE PANE LASSEMBLY WITH FRONT ASH RECEPTACLE

N\*m (kgf\*cm, ft.\*lbf) : Specified torque