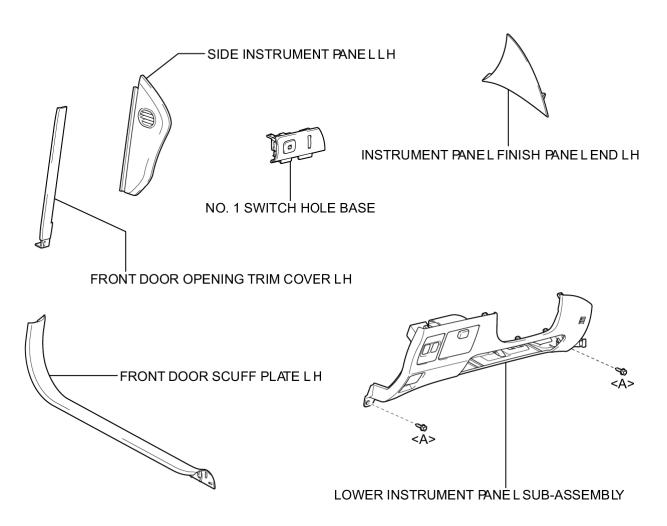

# **COMPONENTS**

STEERING PAD

N\*m (kgf\*cm, ft.\*lbf) : Specified torque

P

N\*m (kgf\*cm, ft.\*lbf) : Specified torque

UPPER CONSOLE PANE LASSEMBLY WITH FRONT ASH RECEPTACLE

N\*m (kgf\*cm, ft.\*lbf) : Specified torque