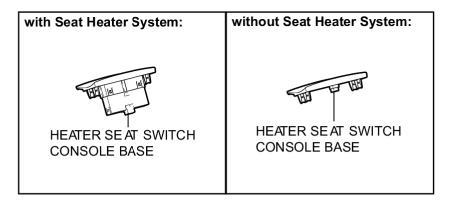

# **COMPONENTS**

STEERING PAD

N\*m (kgf\*cm, ft.\*lbf) : Specified torque

P

N\*m (kgf\*cm, ft.\*lbf) : Specified torque

UPPER CONSOLE PANE LASSEMBLY WITH FRONT ASH RECEPTACLE

N\*m (kgf\*cm, ft.\*lbf) : Specified torque