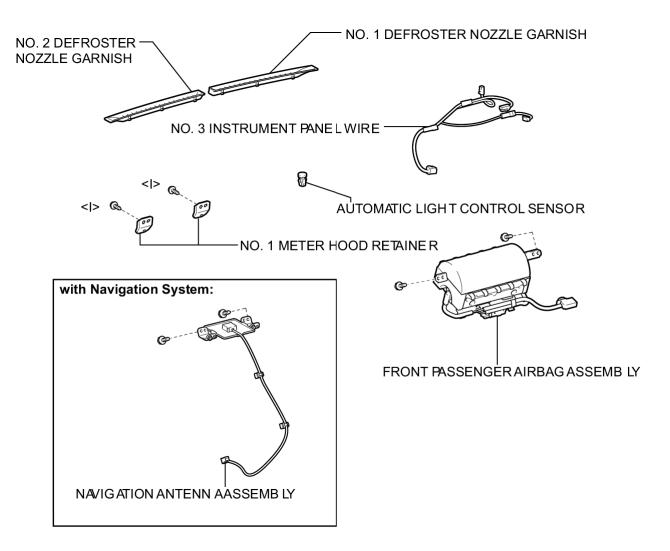

# **COMPONENTS**

STEERING PAD

N\*m (kgf\*cm, ft.\*lbf) : Specified torque

P

N\*m (kgf\*cm, ft.\*lbf) : Specified torque

UPPER CONSOLE PANE LASSEMBLY WITH FRONT ASH RECEPTACLE

N\*m (kgf\*cm, ft.\*lbf) : Specified torque