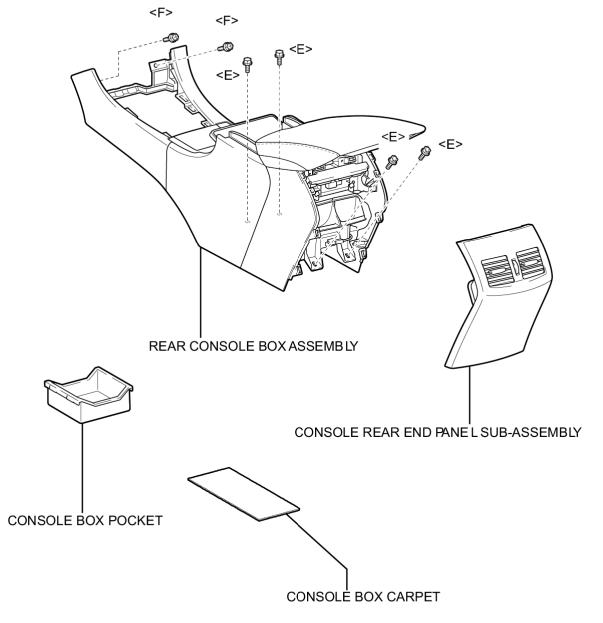

# **COMPONENTS**

STEERING PAD

N\*m (kgf\*cm, ft.\*lbf) : Specified torque

P

N\*m (kgf\*cm, ft.\*lbf) : Specified torque

UPPER CONSOLE PANE LASSEMBLY WITH FRONT ASH RECEPTACLE

N\*m (kgf\*cm, ft.\*lbf) : Specified torque