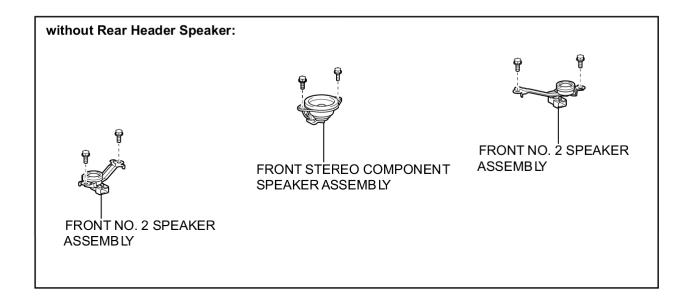

# **COMPONENTS**

STEERING PAD

N\*m (kgf\*cm, ft.\*lbf) : Specified torque

P

N\*m (kgf\*cm, ft.\*lbf) : Specified torque

UPPER CONSOLE PANE LASSEMBLY WITH FRONT ASH RECEPTACLE

N\*m (kgf\*cm, ft.\*lbf) : Specified torque