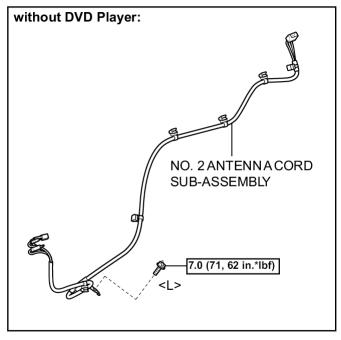

# **COMPONENTS**

STEERING PAD

N\*m (kgf\*cm, ft.\*lbf) : Specified torque

P

N\*m (kgf\*cm, ft.\*lbf) : Specified torque

UPPER CONSOLE PANE LASSEMBLY WITH FRONT ASH RECEPTACLE

N\*m (kgf\*cm, ft.\*lbf) : Specified torque