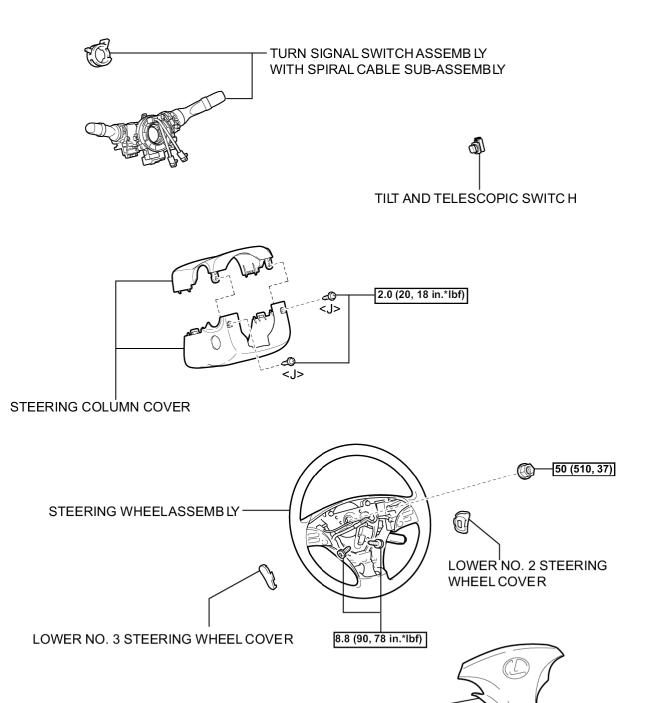

# **COMPONENTS**

STEERING PAD

N\*m (kgf\*cm, ft.\*lbf) : Specified torque

P

N\*m (kgf\*cm, ft.\*lbf) : Specified torque

UPPER CONSOLE PANE LASSEMBLY WITH FRONT ASH RECEPTACLE

N\*m (kgf\*cm, ft.\*lbf) : Specified torque