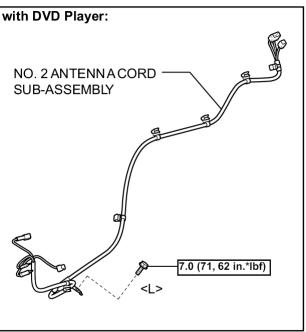

# **COMPONENTS**

STEERING PAD

N\*m (kgf\*cm, ft.\*lbf) : Specified torque

P

N\*m (kgf\*cm, ft.\*lbf) : Specified torque

UPPER CONSOLE PANE LASSEMBLY WITH FRONT ASH RECEPTACLE

N\*m (kgf\*cm, ft.\*lbf) : Specified torque