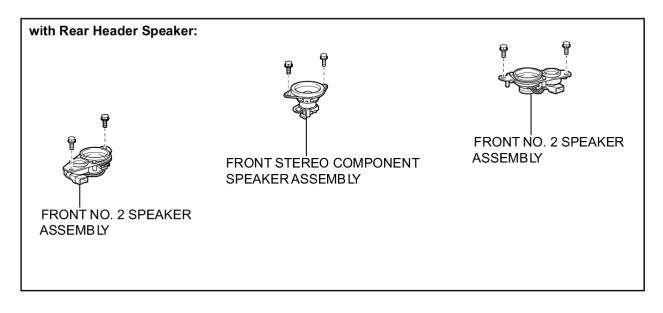

# **COMPONENTS**

STEERING PAD

N\*m (kgf\*cm, ft.\*lbf) : Specified torque

P

N\*m (kgf\*cm, ft.\*lbf) : Specified torque

UPPER CONSOLE PANE LASSEMBLY WITH FRONT ASH RECEPTACLE

N\*m (kgf\*cm, ft.\*lbf) : Specified torque