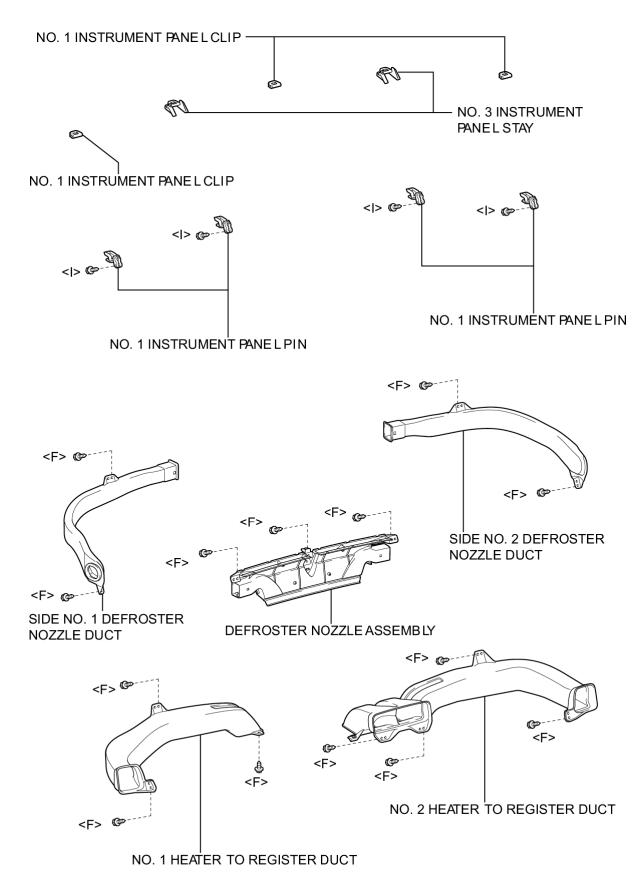

# **COMPONENTS**

STEERING PAD

N\*m (kgf\*cm, ft.\*lbf) : Specified torque

P

N\*m (kgf\*cm, ft.\*lbf) : Specified torque

UPPER CONSOLE PANE LASSEMBLY WITH FRONT ASH RECEPTACLE

N\*m (kgf\*cm, ft.\*lbf) : Specified torque