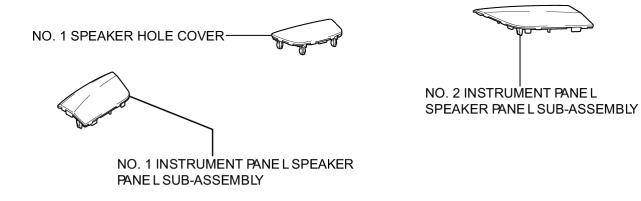

# **COMPONENTS**

STEERING PAD

N\*m (kgf\*cm, ft.\*lbf) : Specified torque

P

N\*m (kgf\*cm, ft.\*lbf) : Specified torque

UPPER CONSOLE PANE LASSEMBLY WITH FRONT ASH RECEPTACLE

N\*m (kgf\*cm, ft.\*lbf) : Specified torque