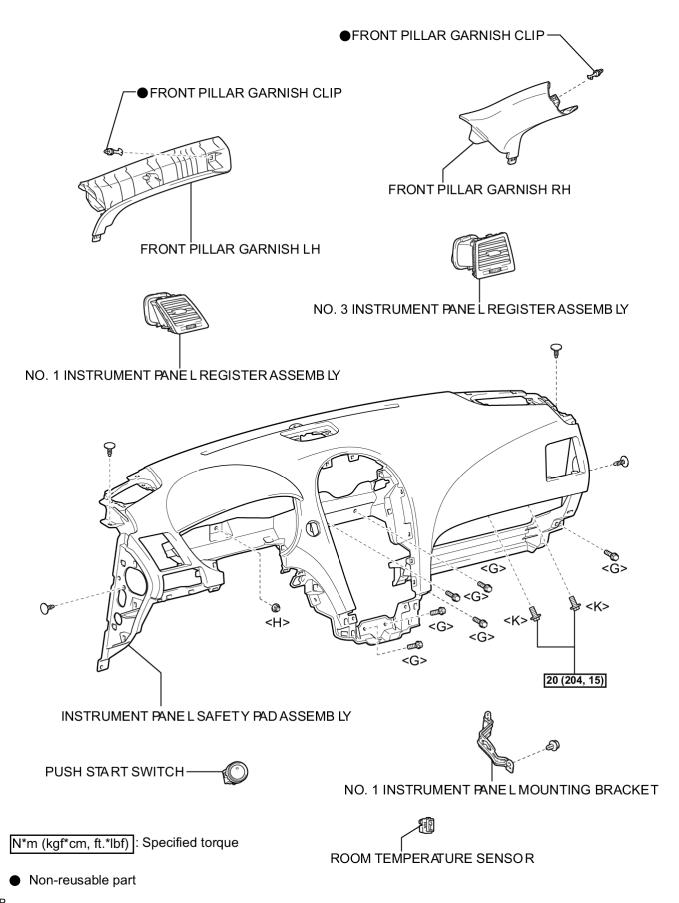

# **COMPONENTS**

STEERING PAD

N\*m (kgf\*cm, ft.\*lbf) : Specified torque

P

N\*m (kgf\*cm, ft.\*lbf) : Specified torque

UPPER CONSOLE PANE LASSEMBLY WITH FRONT ASH RECEPTACLE

N\*m (kgf\*cm, ft.\*lbf) : Specified torque