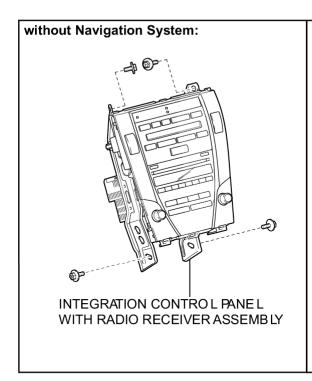

# **COMPONENTS**

STEERING PAD

N\*m (kgf\*cm, ft.\*lbf) : Specified torque

P

N\*m (kgf\*cm, ft.\*lbf) : Specified torque

UPPER CONSOLE PANE LASSEMBLY WITH FRONT ASH RECEPTACLE

N\*m (kgf\*cm, ft.\*lbf) : Specified torque