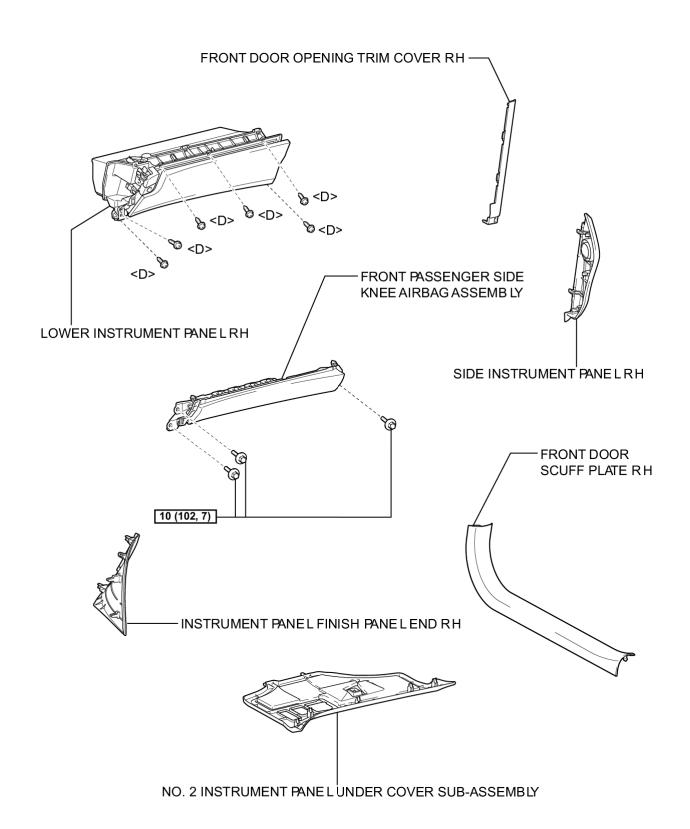

# **COMPONENTS**

STEERING PAD

N\*m (kgf\*cm, ft.\*lbf) : Specified torque

P

N\*m (kgf\*cm, ft.\*lbf) : Specified torque

UPPER CONSOLE PANE LASSEMBLY WITH FRONT ASH RECEPTACLE

N\*m (kgf\*cm, ft.\*lbf) : Specified torque