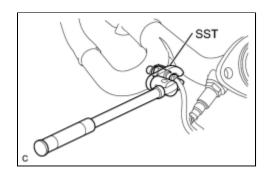

| 1.6 A                   |
|----------------------------------------------------------------------------|---------------------------|-------------------------|
| Service Category: Engine/Hybrid System                                     | Section: Emission Control |                         |
| Model Year: 2008                                                           | Model: ES350              | Doc ID: RM00000100Q00EX |
| Title: 2GR-FE EMISSION CONTROL: HEATED OXYGEN SENSOR: REMOVAL (2008 ES350) |                           |                         |

## **REMOVAL**

- 1. REMOVE ENGINE UNDER COVER LH
- 2. REMOVE ENGINE UNDER COVER RH
- 3. REMOVE EXHAUST PIPE NO. 1 SUPPORT BRACKET
- 4. REMOVE FRONT EXHAUST PIPE ASSEMBLY
- 5. REMOVE HEATED OXYGEN SENSOR (for Bank 1)



(a) Using SST, remove the oxygen sensor.

SST: 09224-00010

## 6. REMOVE HEATED OXYGEN SENSOR (for Bank 2)



(a) Using SST, remove the oxygen sensor.

SST: 09224-00010