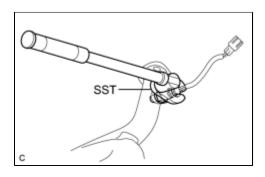

## 6. REMOVE HEATED OXYGEN SENSOR (for Bank 2)

(a) Using SST, remove the oxygen sensor.

SST: 09224-00010